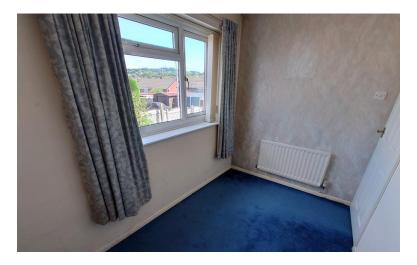

### **BEDROOM TWO**

Window to the rear elevation. Radiator.

#### **BEDROOM THREE**

10' 1" x 8' 11" (3.07m x 2.72m)

 $Window\ to\ the\ side\ elevation.\ Radiator.$ 