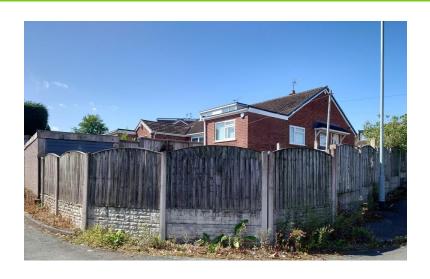

#### FRONT

Enclosed by fencing. Gravelled and paved garden.

#### REAR

Enclosed by fencing. Gravelled and paved garden.