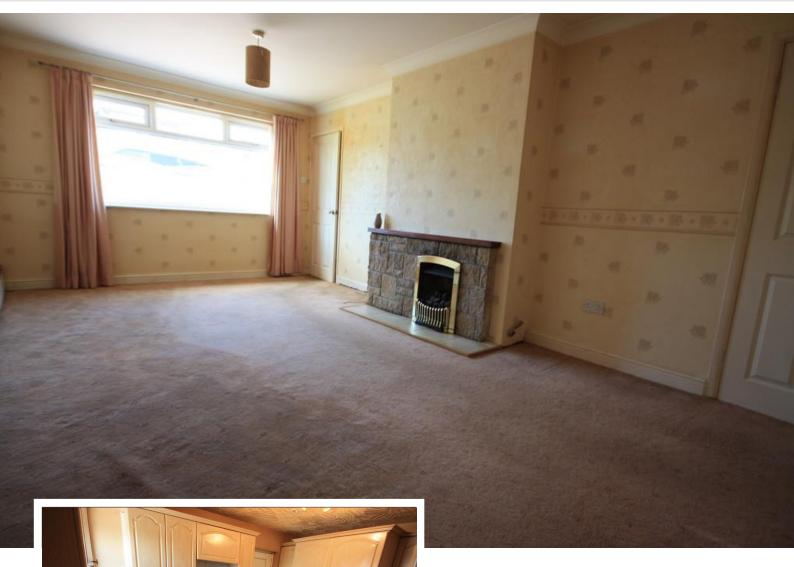

#### LOUNGE

18' 11" x 10' 10" (5.77m x 3.3m)

Window to the front elevation. Fireplace with inset fire. Coving to the ceiling. Door to: