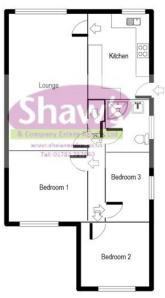

#### **KITCHEN**

12' 7" x 9' 4" (3.84m x 2.84m)

Entered through a UPVC door. Window to the front elevation. Fitted kitchen comprising: wall and base units, single drainer sink unit, worksurface. Breakfast bar. Space for cooker, concealed spaces for: fridge freezer, dishwasher and washing machine. Door to:

#### LOUNGE

18' 11" x 10' 10" (5.77m x 3.3m)

Window to the front elevation. Fireplace with inset fire. Coving to the ceiling. Door to:

#### **INNER HALL**

Store cupboard.

### **BEDROOM ONE**

11' x 10' 9" (3.35m x 3.28m)

Window to the rear elevation. Fitted wardrobes. Low level radiator.

### **BEDROOM TWO**

Window to the rear elevation. Radiator.

#### **BEDROOM THREE**

10' 1" x 8' 11" (3.07m x 2.72m)

 $Window\ to\ the\ side\ elevation.\ Radiator.$ 

### SHOWER ROOM

Window to the side elevation. Enclosed shower cubicle, low level W.C, wash hand basin. Splash back tiling. Radiator.