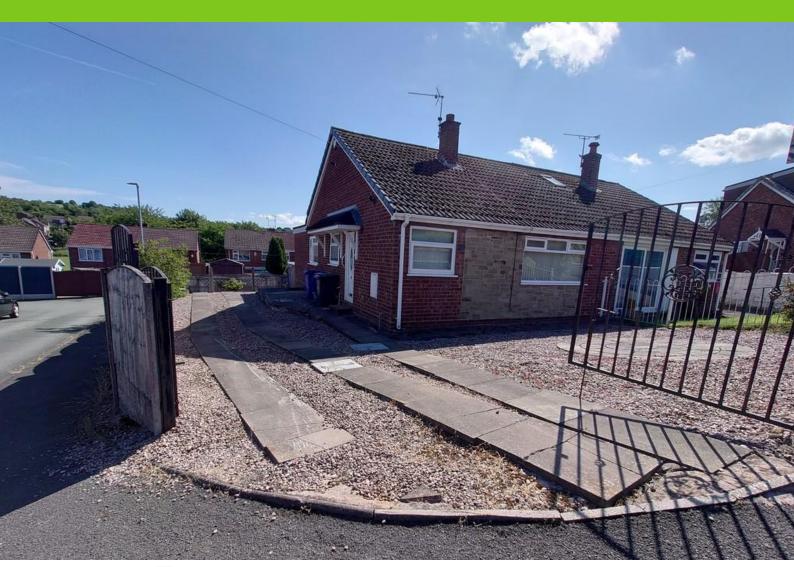

# **Everest Road**

Kidsgrove, ST7 4DY

- A SEMI DETACHED BUNGALOW
- THREE BEDROOMS, SHOWER ROOM
- CORNER PLOT, NO CHAIN
- FULL RENOVATION REQUIRED
- BREAKFAST KITCHEN
- LOUNGE/DINING ROOM
- UPVC D/G & GAS C/H
- CONVENIENT LOCATION

#### **INTRO**

Shaw's & Co are delighted to offer For Sale a brilliant opportunity for a buyer to acquire a 3 bedroom semi detached bungalow as a first or second home or a retirement, some further potential, within a corner plot and NO CHAIN, comprising a breakfast kitchen, good sized lounge, inner hall with store cupboard, three bedrooms, a shower room. Externally a good sized corner plot, all low maintainence and could offer plenty of parking. An elevated plot with a view in this distance towards Mow Cop Castle. The property is located within easy access to all amenities, shops, schools and public transport links. UPVC double glazing & gas central heating. Viewing essential without further delay.

#### FRONT

Enclosed by fencing. Gravelled and paved garden.

#### REAR

Enclosed by fencing. Gravelled and paved garden.