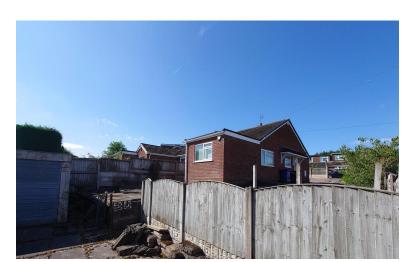

#### FRONT

Enclosed by fencing. Gravelled and paved garden.

#### REAR

Enclosed by fencing. Gravelled and paved garden.

#### **OUTBUILDING**

A concrete sectional construction. Potential to create a garage space if fence panels are removed.