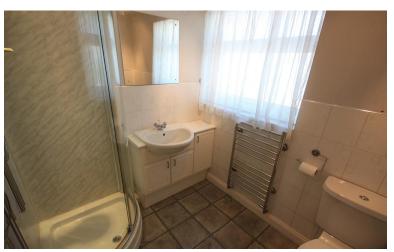

### SHOWER ROOM

Window to the side elevation. Enclosed shower cubicle, low level W.C, wash hand basin. Splash back tiling. Radiator.