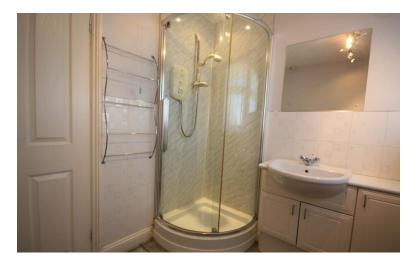

### SHOWER ROOM

Window to the side elevation. Enclosed shower cubicle, low level W.C, wash hand basin. Splash back tiling. Radiator.