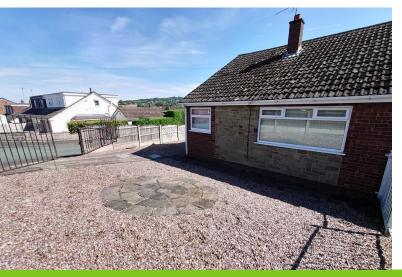

#### FRONT

Enclosed by fencing. Gravelled and paved garden.

#### REAR

Enclosed by fencing. Gravelled and paved garden.

#### **OUTBUILDING**

A concrete sectional construction. Potential to create a garage space if fence panels are removed.