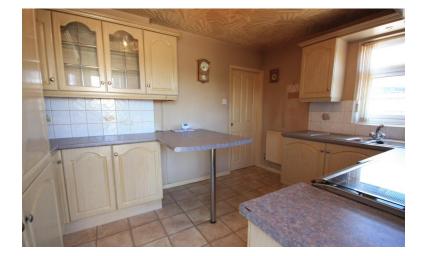

#### **KITCHEN**

12' 7" x 9' 4" (3.84m x 2.84m)

Entered through a UPVC door. Window to the front elevation. Fitted kitchen comprising: wall and base units, single drainer sink unit, worksurface. Breakfast bar. Space for cooker, concealed spaces for: fridge freezer, dishwasher and washing machine. Door to: