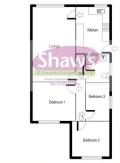

#### **KITCHEN**

12' 7" x 9' 4" (3.84m x 2.84m)

Entered through a UPVC door. Window to the front elevation. Fitted kitchen comprising: wall and base units, single drainer sink unit, worksurface. Breakfast bar. Space for cooker, concealed spaces for: fridge freezer, dishwasher and washing machine. Door to:

#### LOUNGE

18' 11" x 10' 10" (5.77m x 3.3m)

Window to the front elevation. Fireplace with inset fire. Coving to the ceiling. Door to:

#### **INNER HALL**

Store cupboard.

### **BEDROOM ONE**

11' x 10' 9" (3.35m x 3.28m)

Window to the rear elevation. Fitted wardrobes. Low level radiator.

### **BEDROOM TWO**

Window to the rear elevation. Radiator.

#### **BEDROOM THREE**

10' 1" x 8' 11" (3.07m x 2.72m)

 $Window\ to\ the\ side\ elevation.\ Radiator.$ 

### SHOWER ROOM

Window to the side elevation. Enclosed shower cubicle, low level W.C, wash hand basin. Splash back tiling. Radiator.