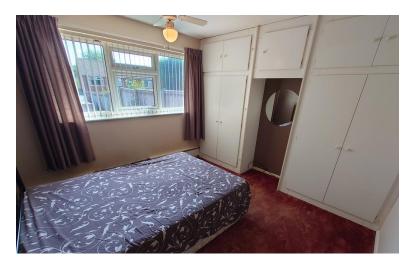

### **BEDROOM ONE**

11' x 10' 9" (3.35m x 3.28m)

Window to the rear elevation. Fitted wardrobes. Low level radiator.