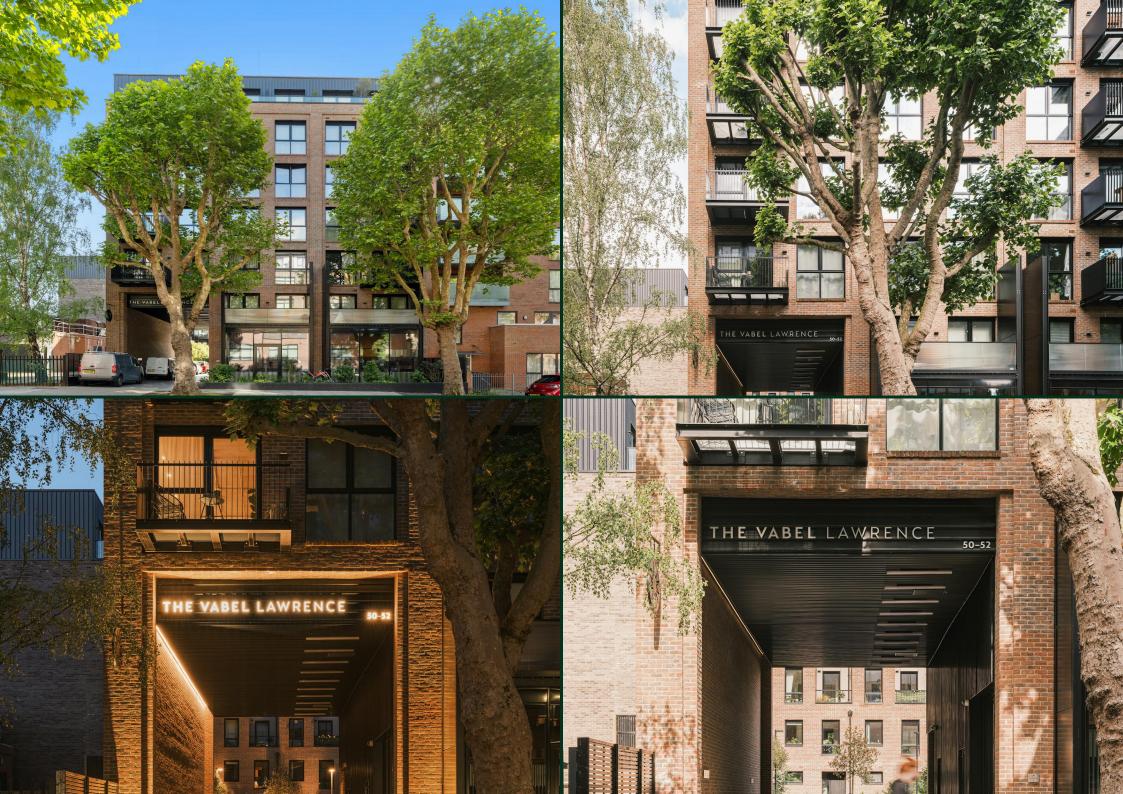

#### Location

The Vabel Lawrence is located on Lawrence Road a broad tree-lined avenue in lively and culturally diverse Seven Sisters.

The generous proportions, stepped brickwork and black metal-framed windows of the new architecture hark back to the very origins of this road, its history flanked by industrial buildings. These traditional roots informed the design concept: a modern form of warehouse living. This combines the charm of a traditional warehouse conversion with all the benefits of a modern new build.

From its vibrant, bustling high street to its infamous indoor markets, crafty breweries to buzzing restaurants, life's on the up in Seven Sisters. Stand in the middle of the tranquil central courtyard and you'd be forgiven for thinking you were in the suburbs – not one of the capital's busiest, most vibrant areas. Vabel Lawrence combines the charm of a warehouse conversion with the benefits of a modern new build.

On the outside, stepped brickwork and black metal framed windows echo the area's industrial past. And on the inside, 47 generously proportioned, elegantly designed homes create a canvas for everyday living.