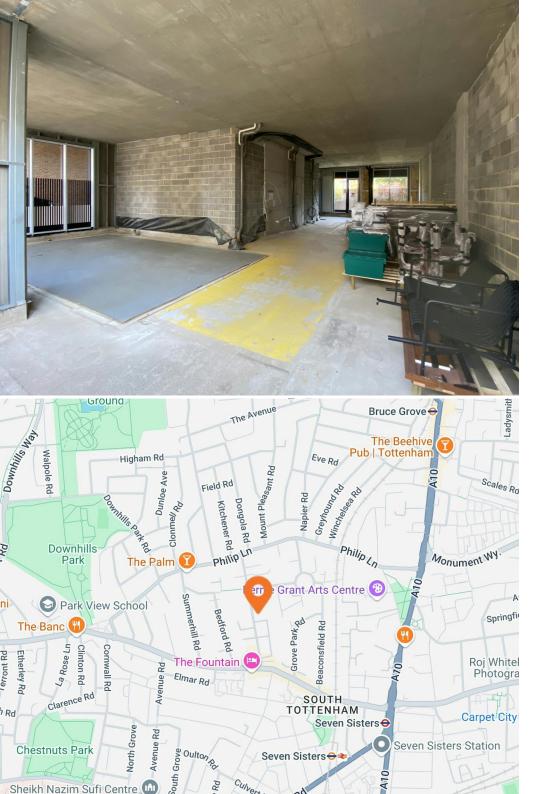

#### Transport

Downhills Park is a short stroll away. The nearby Bernie Grant Arts Centre features an arthouse cinema, dance and theatre auditorium. And the rest of London