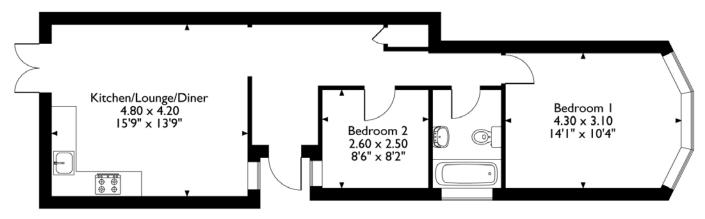

# Kingsley Road, Pinner Approximate Gross Internal Area 54 Sq M/587 Sq Ft

Please note that the location of doors, windows and other items are approximate and this floorplan is to be used for illustrative purposes only. Unauthorized reproduction is prohibited.