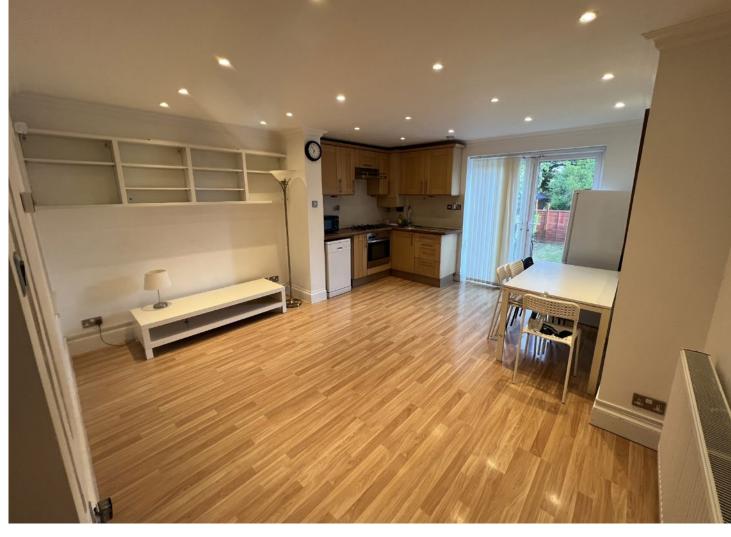

### **Description**

Perfect for first time buyers or investors alike, is this two bedroom, ground floor maisonette with a private rear garden, available to the market with no onward chain.

The property comprises an entrance hall leading to a contemporary kitchen/dining/living room with a well-equipped kitchenette. There is a front aspect double bedroom, a second bedroom and a three-piece family bathroom. Externally there is a private rear garden that is part lawn and part decking.