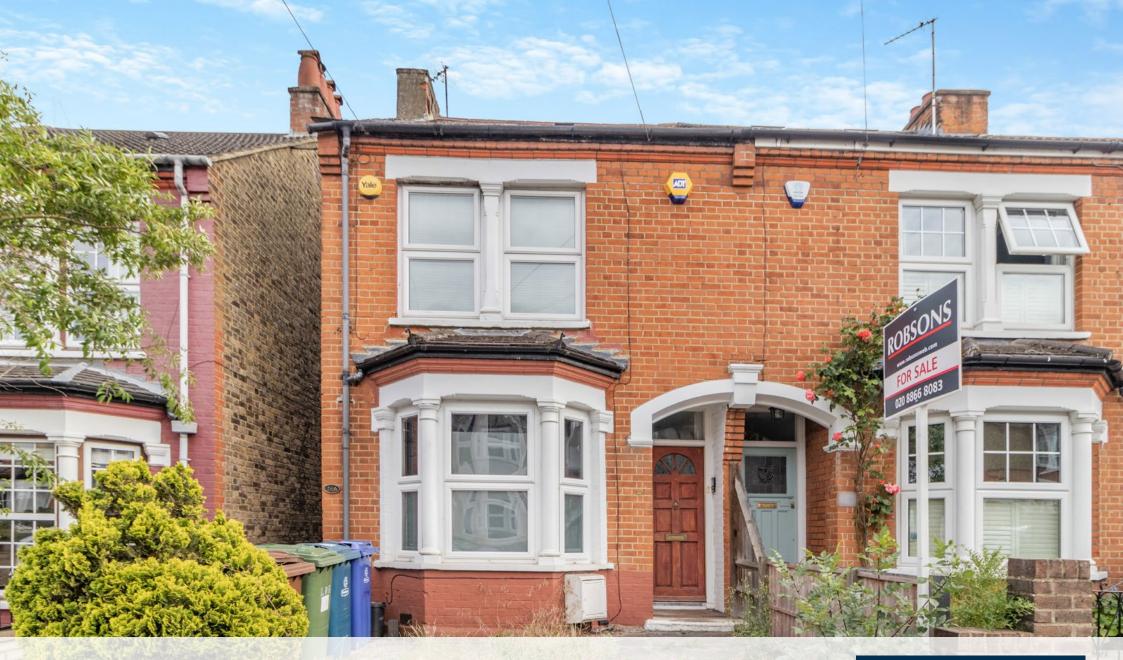

A TWO BEDROOM GROUND FLOOR MAISONETTE WITH A PRIVATE GARDEN

Kingsley Road, Pinner, HA5 5RB

## A TWO BEDROOM GROUND FLOOR MAISONETTE WITH A PRIVATE GARDEN

Kingsley Road, Pinner, HA5 5RB

NO ONWARD CHAIN • SHARE OF FREEHOLD • GROUND FLOOR • ENTRANCE HALLWAY • LIVING / KITCHEN / DINING ROOM • TWO BEDROOMS • FAMILY BATHROOM • PRIVATE REAR GARDEN •

### **Description**

Perfect for first time buyers or investors alike, is this two bedroom, ground floor maisonette with a private rear garden, available to the market with no onward chain.

The property comprises an entrance hall leading to a contemporary kitchen/dining/living room with a well-equipped kitchenette. There is a front aspect double bedroom, a second bedroom and a three-piece family bathroom. Externally there is a private rear garden that is part lawn and part decking.