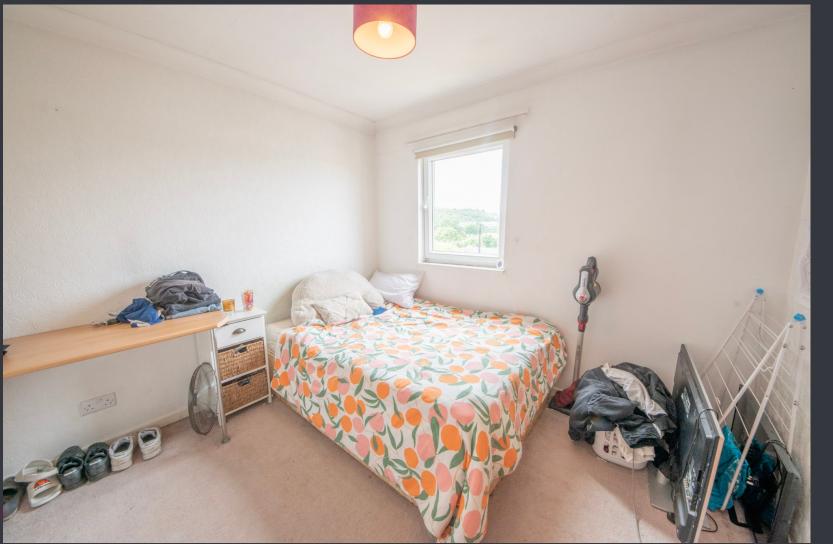

#### LOUNGE

15' 11" x 11' 4" (4.86m x 3.47m) Spacious and neutrally decorated. Large single glazed uPVC picture window to front elevation boasting views of Llanbadarn. Night storage heater. Range of power points. TV point. Fireplace with timber surround and display mantle adding warmth and charming vocal point to the room, perfect for cosy nights in.