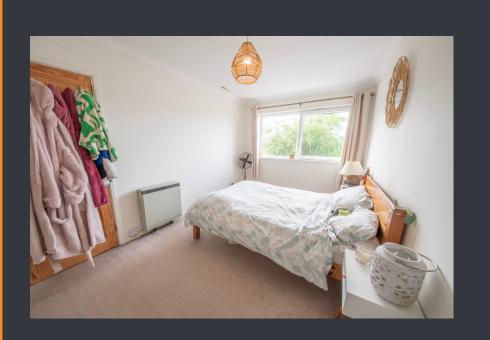

#### MASTER BEDROOM

15' 11" x 8' 9" (4.86m x 2.68m) Neutrally decorated ready for the next owner to place their own stamp. Single glazed uPVC window to front elevation boasting views over Llanbadarn towards Penparcau. Range of power points.