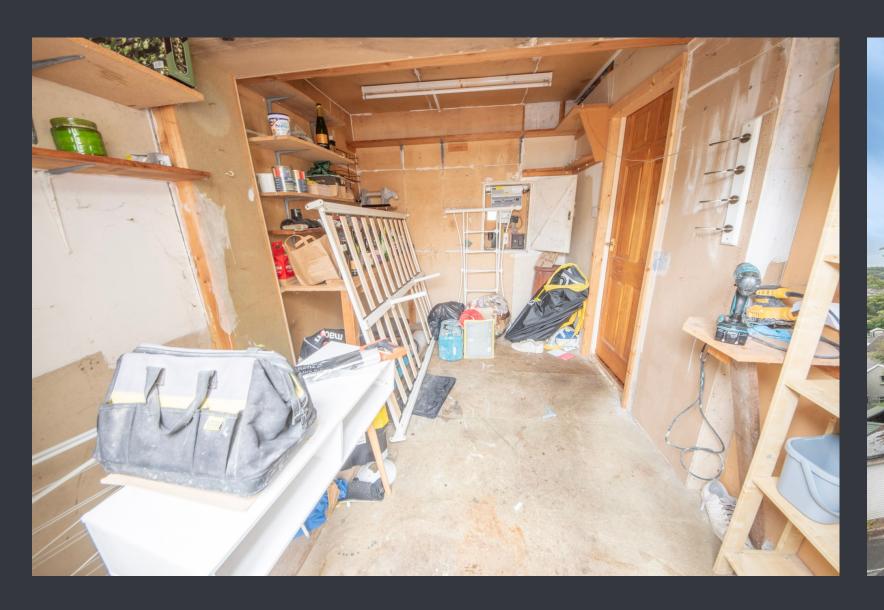

PVC window to rear elevation. Access to loft space. Airing cupboard with hot water cylinder and fitted shelving.

#### MASTER BEDROOM

15' 11" x 8' 9" (4.86m x 2.68m) Neutrally decorated ready for the next owner to place their own stamp. Single glazed uPVC window to front elevation boasting views over Llanbadarn towards Penparcau. Range of power points.

### **BEDROOM TWO**

9' 11" x 9' 6" (3.03m x 2.92m) Single glazed uPVC window to front elevation. Wall mounted night storage heater. Power points. Door to two built-in cupboards. Great double sized bedroom.

### BEDROOM THREE

9' 6" x 6' 5" (2.92m x 1.96m) Single glazed uPVC window to front elevation. Built-in wardrobe. Wall mounted night storage heater. Power points. Perfect room to be utilised as a single bedroom, nursery or study.











# Llanbadarn Fawr



3



2



2

### BATHROOM

6' 4" x 5' 11" (1.94m x 1.81m) High level window to rear elevation. Suite comprising low flush WC, pedestal wash hand basin and panelled bath. Full ceramic tiling to bath area. Half ceramic tiling to other walls.

#### STORE

7' 3" x 6' 3" (2.22m x 1.92m)

Perfect space for storage.

#### COVERED COURTYARD

Spacious and light area perfect for entertaining in the warmer months. Perfect as an extra reception room or use for storage.

#### OUTSIDE OF PROPERTY

To the rear of the property is an enclosed courtyard garden.









### IMPORTANT INFORMATION MONEY LAUNDERING REGULATIONS 2023

Intending purchasers will be asked to produce identification documentation at a later stage and we would ask you for your cooperation in order that there