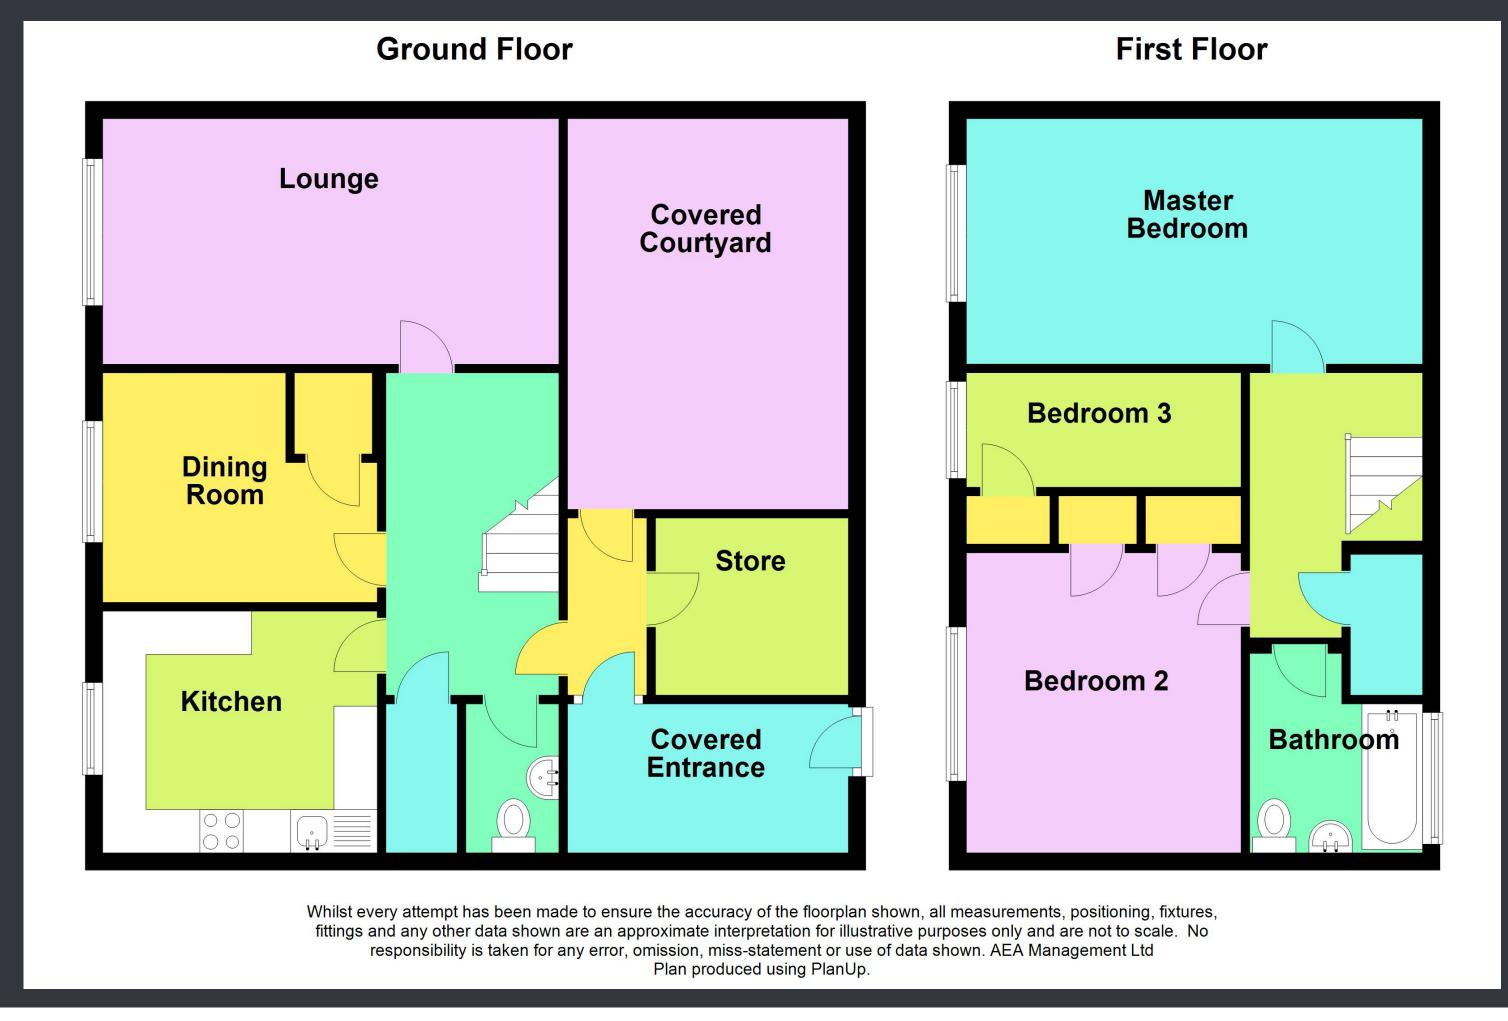

#### PROPERTY COMPRISES

The property is entered from the side into the entrance hallway. Property is heated via electric storage heating. Unless expressly stated all rooms have a range of power points, windows and radiators. Council tax band "B".

#### **ENTRANCE HALL**

Single glazed uPVC door giving access to garden courtyard. Door to storeroom. Door to entrance hallway.

#### LOUNGE

15' 11" x 11' 4" (4.86m x 3.47m) Spacious and neutrally decorated. Large single glazed uPVC picture window to front elevation boasting views of Llanbadarn. Night storage heater. Range of power points. TV point. Fireplace with timber surround and display mantle adding warmth and charming vocal point to the room, perfect for cosy nights in.

#### FIRST FLOOR

Stairs up to first floor. Communicating doors to all three bedrooms, cloakroom and bathroom. Single glazed uPVC window to rear elevation. Access to loft space. Airing cupboard with hot water cylinder and fitted shelving.

#### MASTER BEDROOM

15' 11" x 8' 9" (4.86m x 2.68m) Neutrally decorated ready for the next owner to place their own stamp. Single glazed uPVC window to front elevation boasting views over Llanbadarn towards Penparcau. Range of power points.

### **BEDROOM TWO**

9' 11" x 9' 6" (3.03m x 2.92m) Single glazed uPVC window to front elevation. Wall mounted night storage heater. Power points. Door to two built-in cupboards. Great double sized bedroom.

### BEDROOM THREE

9' 6" x 6' 5" (2.92m x 1.96m) Single glazed uPVC window to front elevation. Built-in wardrobe. Wall mounted night storage heater. Power points. Perfect room to be utilised as a single bedroom, nursery or study.

### BATHROOM

6' 4" x 5' 11" (1.94m x 1.81m) High level window to rear elevation. Suite comprising low flush WC, pedestal wash hand basin and panelled bath. Full ceramic tiling to bath area. Half ceramic tiling to other walls.

#### STORE

7' 3" x 6' 3" (2.22m x 1.92m)

Perfect space for storage.

#### COVERED COURTYARD

Spacious and light area perfect for entertaining in the warmer months. Perfect as an extra reception room or use for storage.