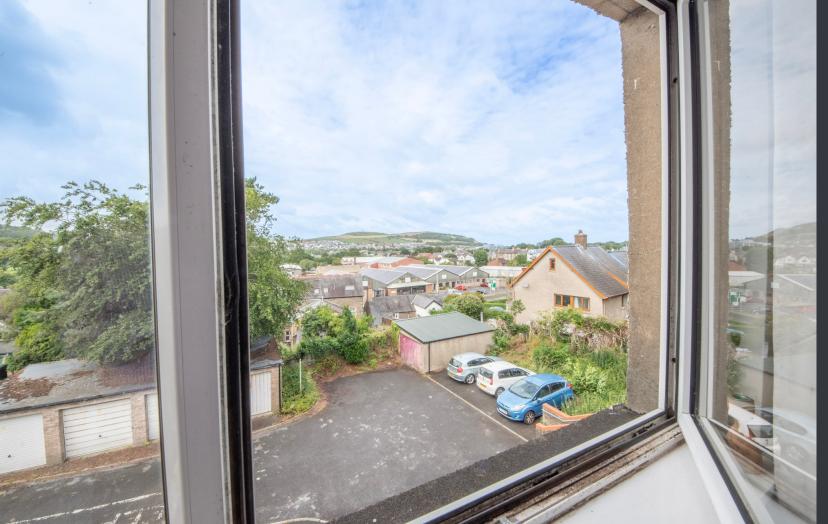

#### LOUNGE

15' 11" x 11' 4" (4.86m x 3.47m) Spacious and neutrally decorated. Large single glazed uPVC picture window to front elevation boasting views of Llanbadarn. Night storage heater. Range of power points. TV point. Fireplace with timber surround and display mantle adding warmth and charming vocal point to the room, perfect for cosy nights in.

#### MASTER BEDROOM

15' 11" x 8' 9" (4.86m x 2.68m) Neutrally decorated ready for the next owner to place their own stamp. Single glazed uPVC window to front elevation boasting views over Llanbadarn towards Penparcau. Range of power points.