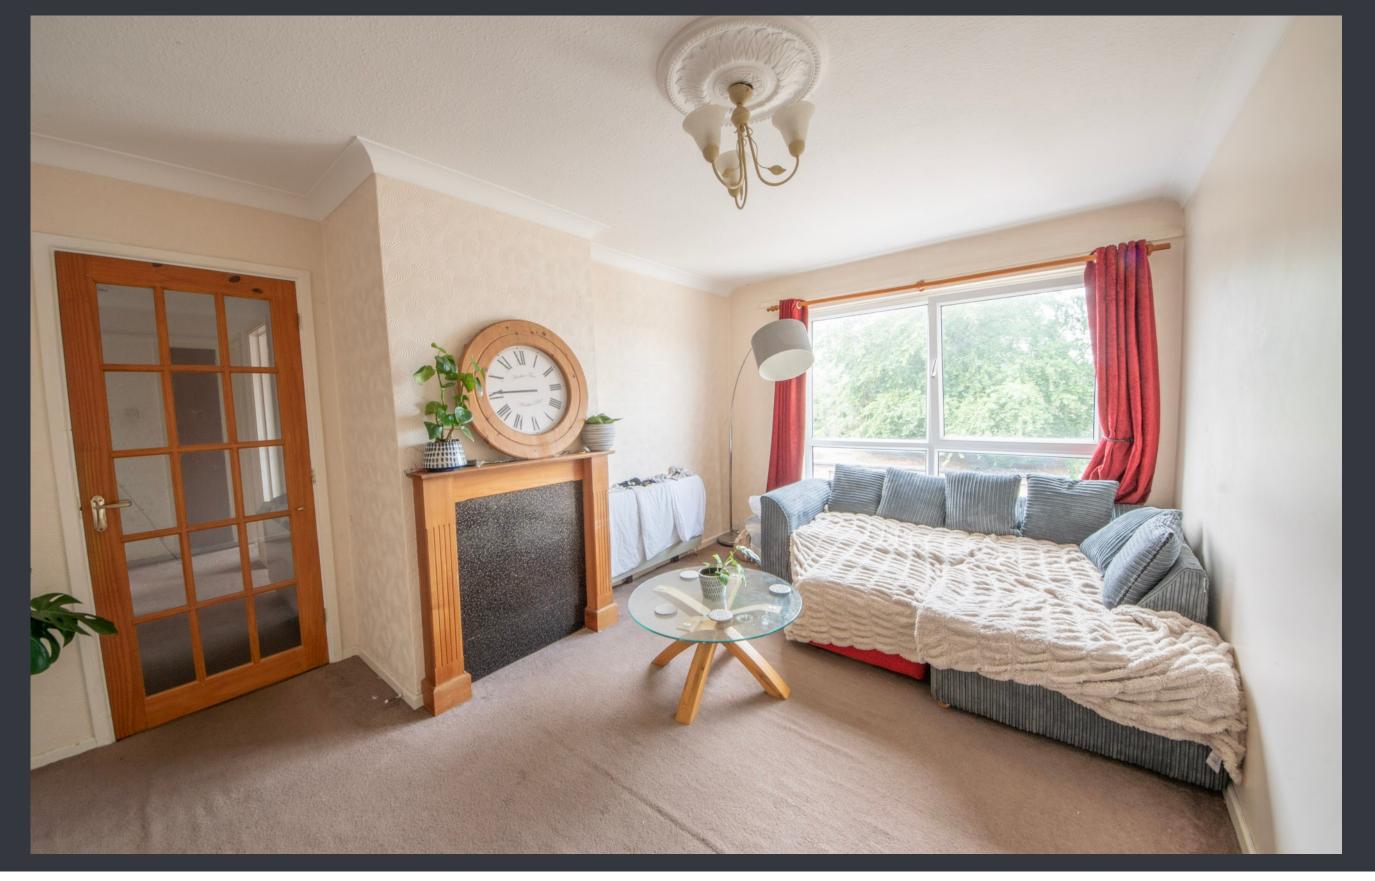

#### LOUNGE

15' 11" x 11' 4" (4.86m x 3.47m) Spacious and neutrally decorated. Large single glazed uPVC picture window to front elevation boasting views of Llanbadarn. Night storage heater. Range of power points. TV point. Fireplace with timber surround and display mantle adding warmth and charming vocal point to the room, perfect for cosy nights in.