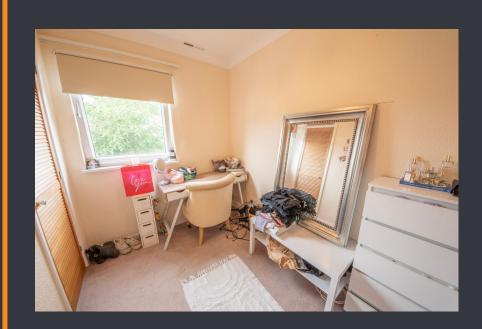

### BEDROOM THREE

9' 6" x 6' 5" (2.92m x 1.96m) Single glazed uPVC window to front elevation. Built-in wardrobe. Wall mounted night storage heater. Power points. Perfect room to be utilised as a single bedroom, nursery or study.