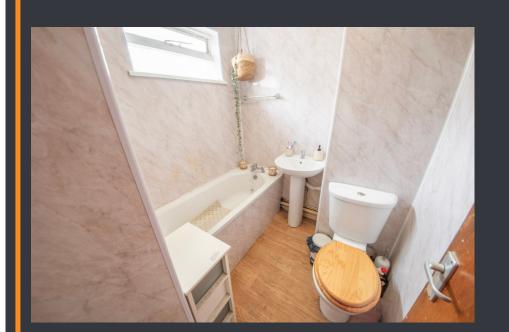

### BATHROOM

6' 4" x 5' 11" (1.94m x 1.81m) High level window to rear elevation. Suite comprising low flush WC, pedestal wash hand basin and panelled bath. Full ceramic tiling to bath area. Half ceramic tiling to other walls.