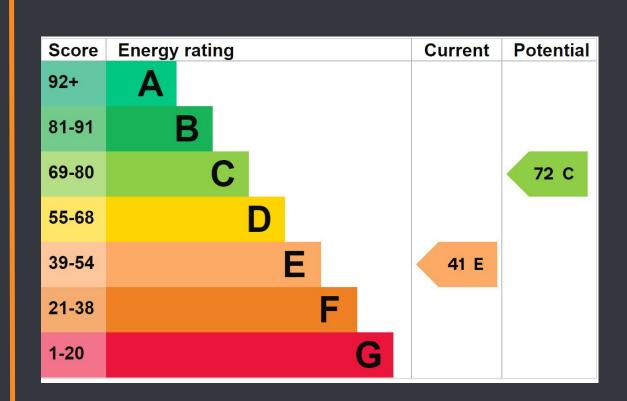

9' 6" x 6' 5" (2.92m x 1.96m) Single glazed uPVC window to front elevation. Built-in wardrobe. Wall mounted night storage heater. Power points. Perfect room to be utilised as a single bedroom, nursery or study.











# Llanbadarn Fawr



3



2



2

### BATHROOM

6' 4" x 5' 11" (1.94m x 1.81m) High level window to rear elevation. Suite comprising low flush WC, pedestal wash hand basin and panelled bath. Full ceramic tiling to bath area. Half ceramic tiling to other walls.

#### STORE

7' 3" x 6' 3" (2.22m x 1.92m)

Perfect space for storage.

#### COVERED COURTYARD

Spacious and light area perfect for entertaining in the warmer months. Perfect as an extra reception room or use for storage.

#### OUTSIDE OF PROPERTY

To the rear of the property is an enclosed courtyard garden.









### IMPORTANT INFORMATION MONEY LAUNDERING REGULATIONS 2023

Intending purchasers will be asked to produce identification documentation at a later stage and we would ask you for your cooperation in order that there will be no delay in agreeing the sale

#### **VIEWINGS**

Accompanied. Call 01970 636000 or contact sales@alexanders-online.co.uk for more information

#### **COPYRIGHT**

© 2023 by Alexanders Estate Agency. All rights reserved. This publication or any portion thereof may not be reproduced or used in any manner whatsoever without the express written permission of the publisher, except for the use of brief quotations in a property review.