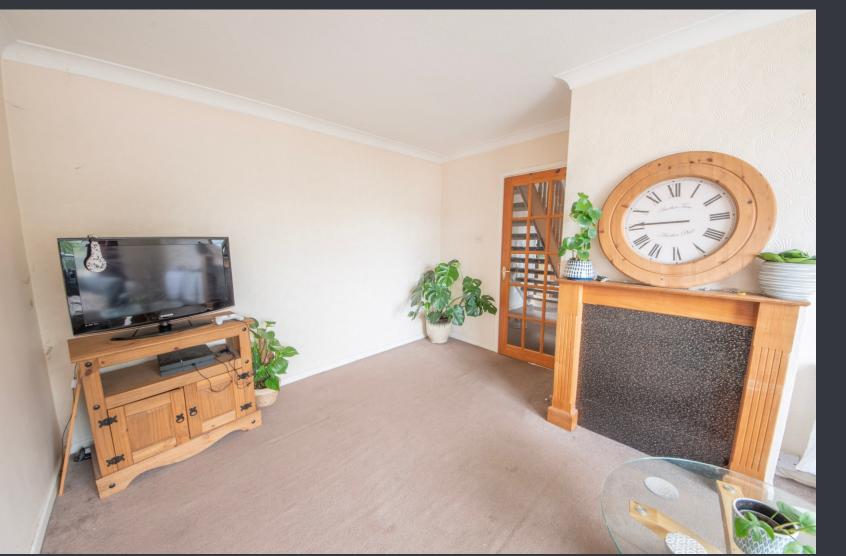

#### LOUNGE

15' 11" x 11' 4" (4.86m x 3.47m) Spacious and neutrally decorated. Large single glazed uPVC picture window to front elevation boasting views of Llanbadarn. Night storage heater. Range of power points. TV point. Fireplace with timber surround and display mantle adding warmth and charming vocal point to the room, perfect for cosy nights in.