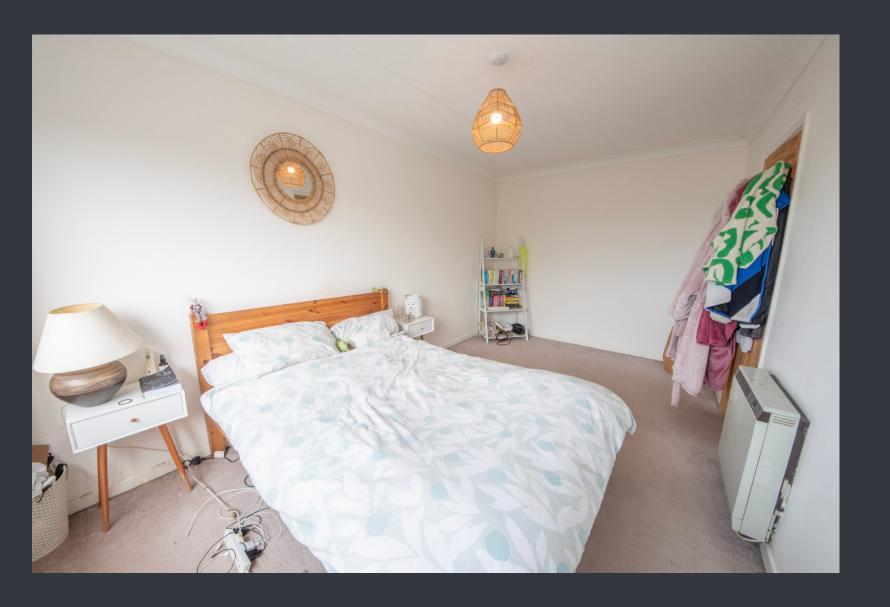

#### MASTER BEDROOM

15' 11" x 8' 9" (4.86m x 2.68m) Neutrally decorated ready for the next owner to place their own stamp. Single glazed uPVC window to front elevation boasting views over Llanbadarn towards Penparcau. Range of power points.