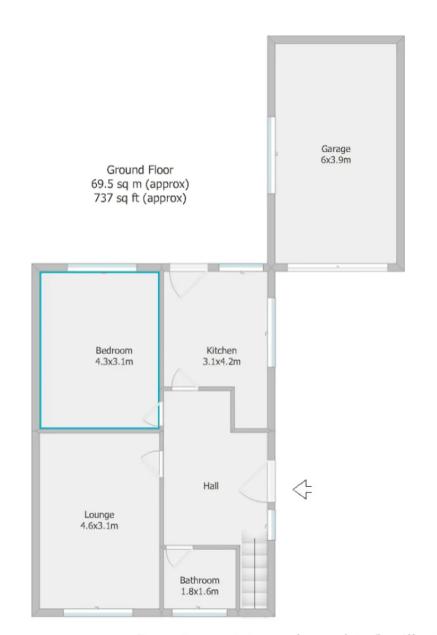

Good sized three bedroom semi detached property in need of some modernisation, close to schools, primary transport routes, town centre amenities and countryside walks. Available with no upward chain. To the front the driveway can accommodate several vehicles and leads to both the garage and the main entrance. Step into the spacious entrance hallway and from there to the living room with gas fire. To the rear, the dining kitchen comprises a range of wall and base units with space, power and plumbing for appliances including the Worcester combi boiler.

Completing the ground floor bedroom one is a good sized double overlooking the garden with built in storage and the bathroom with wash hand basin, wc and mixer shower in cubicle. Externally the garden has a lazy lawn bordered by herbaceous planting with an upper and lower terrace for both morning and evening sunshine making this garden a lovely place to relax and entertain. The garage has power and also natural light and provides plenty of storage. To the first floor are two further double bedrooms meaning that this property can offer just short of 1,000 square feet of versatile accommodation.

Coppull Branch 244 Spendmore Lane, Coppull, PR7 5DE 01257 794588

www.hometruthslancs.co.uk office@hometruthslancs.co.uk

First Floor 23.2 sq m (approx) 250 sq ft (approx)

Drawing not to scale and is for illustrative purposes only.

Drawn using RoomSketcher.