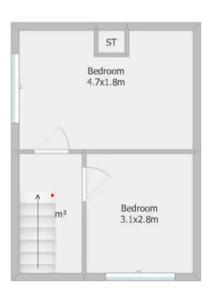

Coppull Branch 244 Spendmore Lane, Coppull, PR7 5DE 01257 794588

www.hometruthslancs.co.uk office@hometruthslancs.co.uk

First Floor 23.2 sq m (approx) 250 sq ft (approx)

Drawing not to scale and is for illustrative purposes only.

Drawn using RoomSketcher.