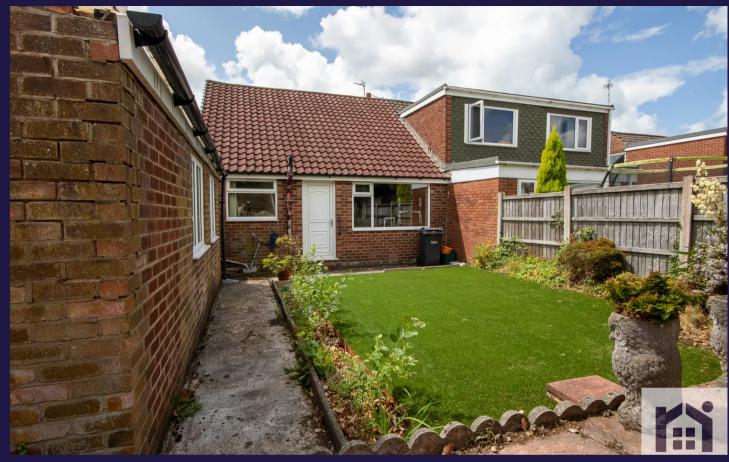

Good sized three bedroom semi detached property in need of some modernisation, close to schools, primary transport routes, town centre amenities and countryside walks. Available with no upward chain. To the front the driveway can accommodate several vehicles and leads to both the garage and the main entrance. Step into the spacious entrance hallway and from there to the living room with gas fire. To the rear, the dining kitchen comprises a range of wall and base units with space, power and plumbing for appliances including the Worcester combi boiler.

Completing the ground floor bedroom one is a good sized double overlooking the garden with built in storage and the bathroom with wash hand basin, wc and mixer shower in cubicle. Externally the garden has a lazy lawn bordered by herbaceous planting with an upper and lower terrace for both morning and evening sunshine making this garden a lovely place to relax and entertain. The garage has power and also natural light and provides plenty of storage. To the first floor are two further double bedrooms meaning that this property can offer just short of 1,000 square feet of versatile accommodation.