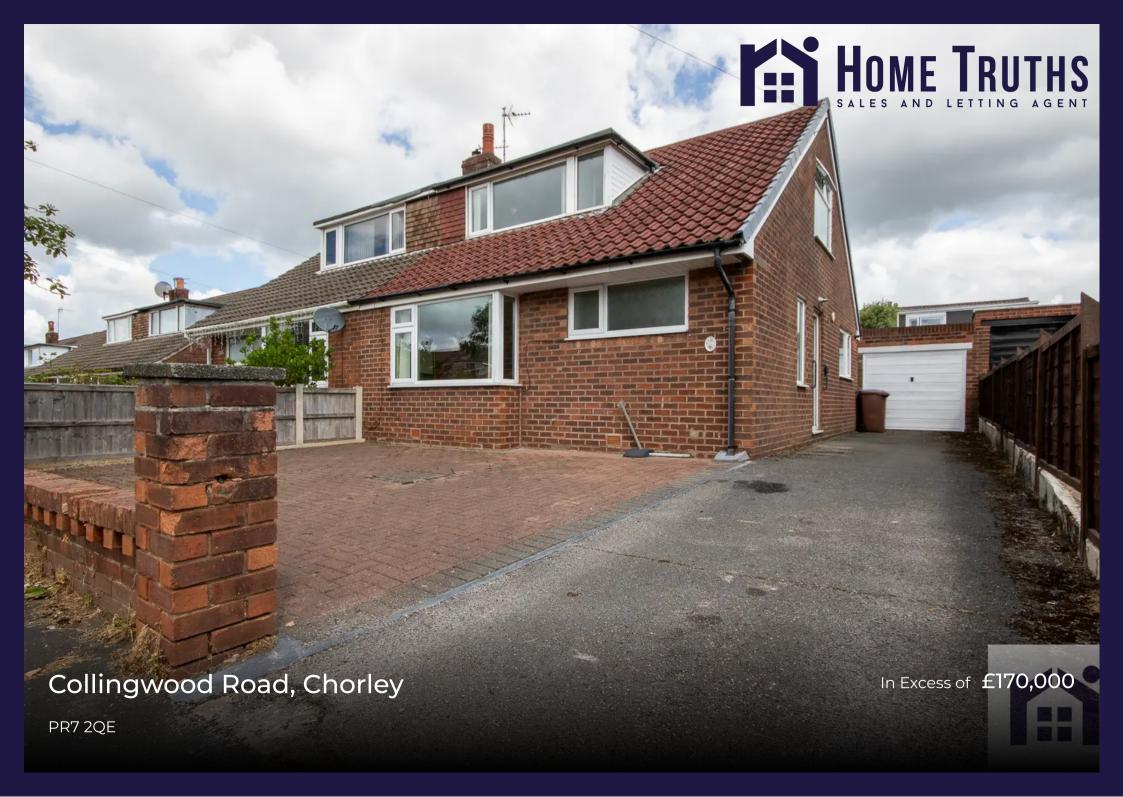

Good sized three bedroom semi detached property in need of some modernisation, close to schools, primary transport routes, town centre amenities and countryside walks. Available with no upward chain. To the front the driveway can accommodate several vehicles and leads to both the garage and the main entrance. Step into the spacious entrance hallway and from there to the living room with gas fire. To the rear, the dining kitchen comprises a range of wall and base units with space, power and plumbing for appliances including the Worcester combi boiler.

Good sized three bedroom semi detached property in need of some modernisation, close to schools, primary transport routes, town centre amenities and countryside walks. Available with no upward chain. Council Tax band: C

Tenure: Freehold

- Semi detached property
- Three double bedrooms
- Popular residential location
- Private rear garden
- Garage and parking
- No upward chain

Eccleston Branch 265 The Green, Eccleston, PR7 5TF 01257 451673