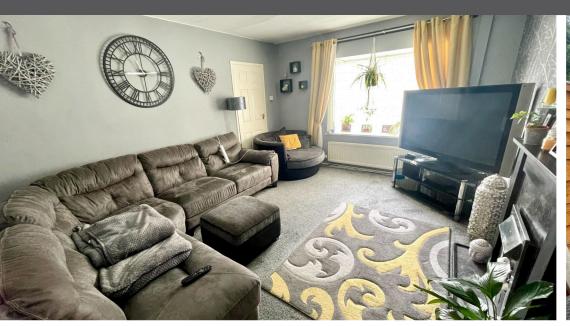

On the ground floor, you have a large living room, open-plan kitchen, and dining area, and then leading on into your decent-sized garden.

On the first floor, you will find your bathroom, and 3x bedrooms, all of a generous size.

## Measurements

Kitchen: 18.3ft Length / 10ft Width

Living Room: 14.4ft Length / 11.9ft Width

Bathroom: 7.3ft Length / 5.4ft Width

Bedroom 1: 13.8ft Length / 11.1ft Width

Bedroom 2: 13.8ft Length / 11.1ft Width