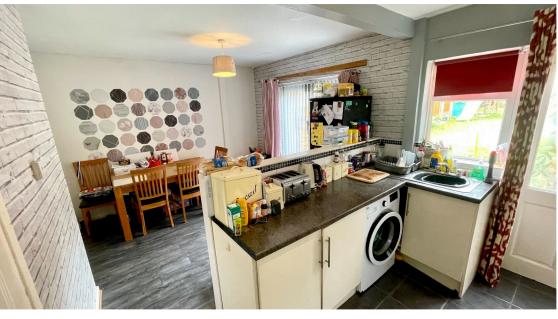

On the ground floor, you have a large living room, open-plan kitchen, and dining area, and then leading on into your decent-sized garden.

On the first floor, you will find your bathroom, and 3x bedrooms, all of a generous size.

## Measurements

Kitchen: 18.3ft Length / 10ft Width

Living Room: 14.4ft Length / 11.9ft Width

Bathroom: 7.3ft Length / 5.4ft Width

Bedroom 1: 13.8ft Length / 11.1ft Width

Bedroom 2: 13.8ft Length / 11.1ft Width