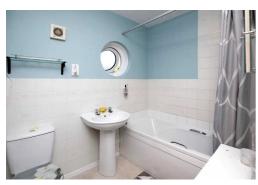

Two bedrooms face the rear of the property overlooking the garden, both of which have built in storage, with a further bedroom to the front, again enjoying far reaching estuary and sea views.

The bathroom comprises bath with shower over, pedestal wash hand basin and low level WC with an obscure glazed window to the side.