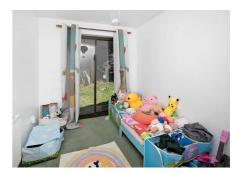

Two bedrooms face the rear of the property overlooking the garden, both of which have built in storage, with a further bedroom to the front, again enjoying far reaching estuary and sea views.

The bathroom comprises bath with shower over, pedestal wash hand basin and low level WC with an obscure glazed window to the side.