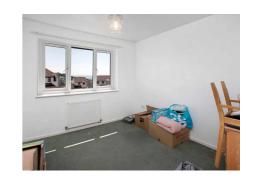

Two bedrooms face the rear of the property overlooking the garden, both of which have built in storage, with a further bedroom to the front, again enjoying far reaching estuary and sea views.

The bathroom comprises bath with shower over, pedestal wash hand basin and low level WC with an obscure glazed window to the side.