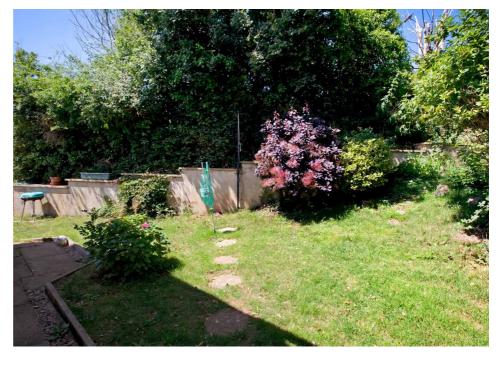

The front of the property has driveway parking approaching the garage. Steps with handrail lead to the front door where a path with gate continues to the rear garden.

The rear garden has a gently sloping lawn with a

path the width of the bungalow which wraps around both sides. One side accesses the front and rear of the property. There is an area laid to loose stone where outdoor furniture can be placed and the garden is enclosed by wall and fence boundary.