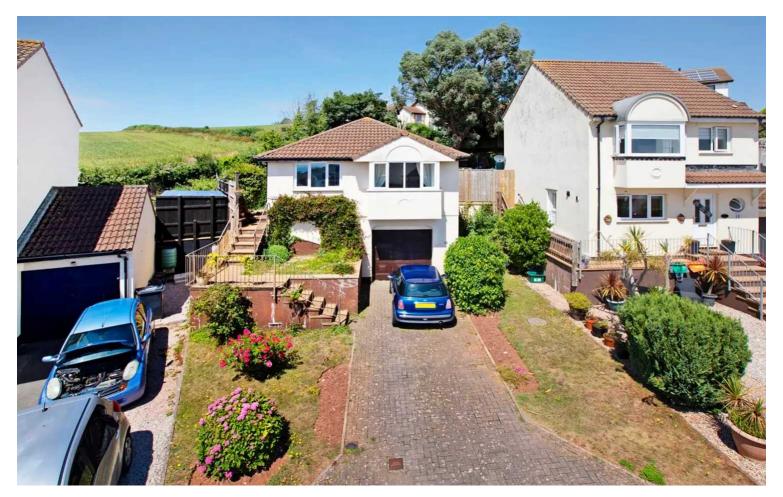

## 15 Hillside Close, Teignmouth, TQ14 9XE

£285,000 Freehold

Detached Bungalow • Three Bedrooms • Lounge With Far Reaching Sea Views • Master Bedroom with Sea Views • Kitchen • Bathroom • Driveway Parking • Garage • Enclosed Rear Garden • EPC - D

The front of the property has driveway parking approaching the garage. Steps with handrail lead to the front door where a path with gate continues to the rear garden.

The rear garden has a gently sloping lawn with a

This detached bungalow with views across to Shaldon Estuary and sea views over Lyme Bay has versatile accommodation with three bedrooms, one of which could be used as a dining room or office. There is paved driveway parking in addition to the integral garage and a pleasant enclosed rear garden.