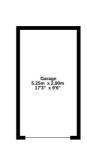

## MEASUREMENTS:

Lounge 19' 10" x 11' 5" (6.05m x 3.47m), Kitchen 11' 5" x 7' 10" (3.47m x 2.38m), Bedroom 11' 5" x 10' 9" (3.467m x 3.28m), Bedroom 10' 9" x 7' 4" (3.28m x 2.23m), Garage 17' 3" x 9' 6" (5.25m x 2.9m)