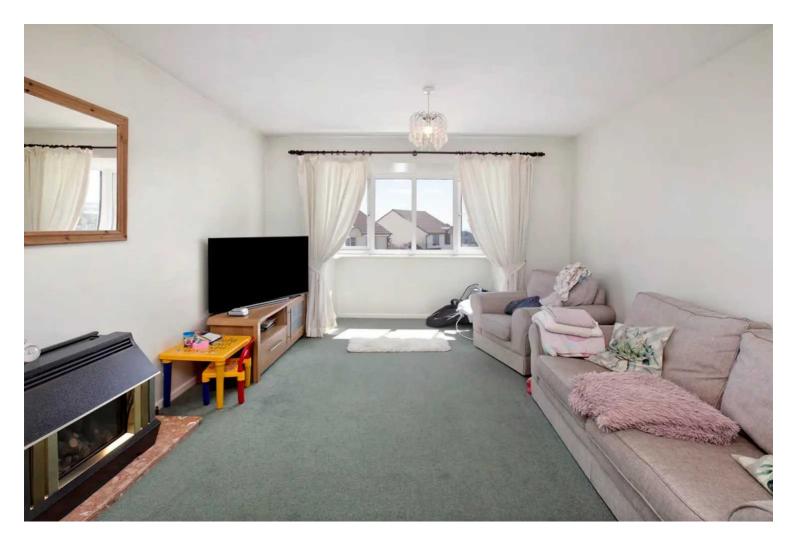

Two bedrooms face the rear of the property overlooking the garden, both of which have built in storage, with a further bedroom to the front, again enjoying far reaching estuary and sea views.

The bathroom comprises bath with shower over, pedestal wash hand basin and low level WC with an obscure glazed window to the side.