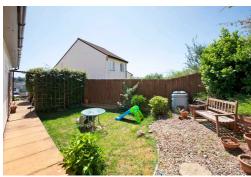

The front of the property has driveway parking approaching the garage. Steps with handrail lead to the front door where a path with gate continues to the rear garden.

The rear garden has a gently sloping lawn with a

path the width of the bungalow which wraps around both sides. One side accesses the front and rear of the property. There is an area laid to loose stone where outdoor furniture can be placed and the garden is enclosed by wall and fence boundary.