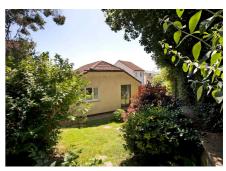

The front of the property has driveway parking approaching the garage. Steps with handrail lead to the front door where a path with gate continues to the rear garden.

The rear garden has a gently sloping lawn with a

path the width of the bungalow which wraps around both sides. One side accesses the front and rear of the property. There is an area laid to loose stone where outdoor furniture can be placed and the garden is enclosed by wall and fence boundary.