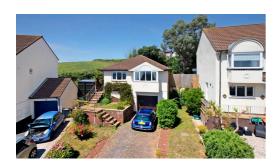

The front of the property has driveway parking approaching the garage. Steps with handrail lead to the front door where a path with gate continues to the rear garden.

The rear garden has a gently sloping lawn with a

This detached bungalow with views across to Shaldon Estuary and sea views over Lyme Bay has versatile accommodation with three bedrooms, one of which could be used as a dining room or office. There is paved driveway parking in addition to the integral garage and a pleasant enclosed rear garden.