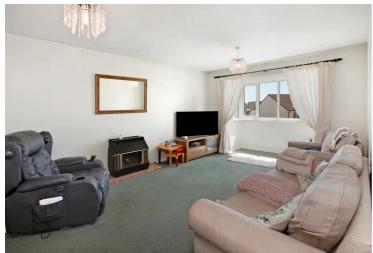

## Contact Us...

01626 815815

teignmouthsales@chamberlains.co 6 Wellington Street Teignmouth TQ14 8HH

The lounge enjoys elevated far reaching views across the Teign estuary and out to sea with a box bay window overlooking the front and there is a feature fire with hearth. The kitchen is fitted with base and wall units with worktop and tiled splash back. There is an integrated eye level oven and four ring gas hob with extractor above, plumbing and space for washing machine and space for further appliances. A half glazed door with window to the side leads out to the rear garden.