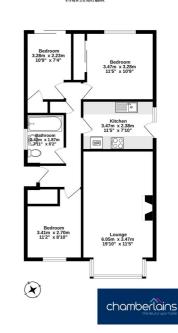

## MEASUREMENTS:

Lounge 19' 10" x 11' 5" (6.05m x 3.47m), Kitchen 11' 5" x 7' 10" (3.47m x 2.38m), Bedroom 11' 5" x 10' 9" (3.467m x 3.28m), Bedroom 10' 9" x 7' 4" (3.28m x 2.23m), Garage 17' 3" x 9' 6" (5.25m x 2.9m)