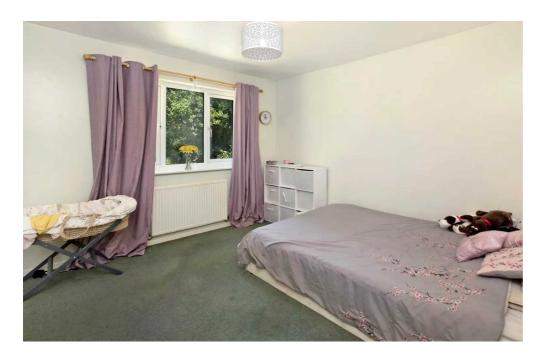

Two bedrooms face the rear of the property overlooking the garden, both of which have built in storage, with a further bedroom to the front, again enjoying far reaching estuary and sea views.

The bathroom comprises bath with shower over, pedestal wash hand basin and low level WC with an obscure glazed window to the side.