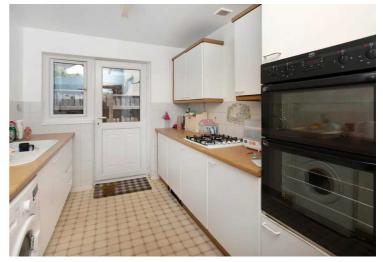

## Contact Us...

01626 815815

teignmouthsales@chamberlains.co 6 Wellington Street Teignmouth TQ14 8HH

The lounge enjoys elevated far reaching views across the Teign estuary and out to sea with a box bay window overlooking the front and there is a feature fire with hearth. The kitchen is fitted with base and wall units with worktop and tiled splash back. There is an integrated eye level oven and four ring gas hob with extractor above, plumbing and space for washing machine and space for further appliances. A half glazed door with window to the side leads out to the rear garden.