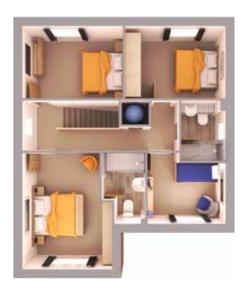

The first floor has four bedrooms with the master bedroom having an en-suite with large shower and useful storage space with built in wardrobe. The main bathroom benefits from a shower bath

## First Floor

| BED 1 | <b>4626 x 3565mm</b> (15′ 2″ x 11′ 8″) |
|-------|----------------------------------------|
| BED 2 | <b>3995 x 2877mm</b> (13′ 1″ x 9′ 5″)  |
| BED 3 | <b>4007 x 2877mm</b> (13′ 2″ x 9′ 5″)  |
| BED 4 | <b>3112 x 2826mm</b> (10′ 2″ x 9′ 3″)  |