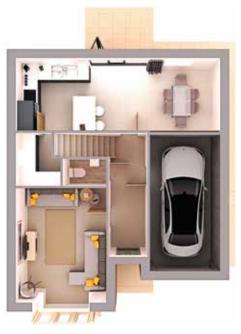

For further information about availability and plot specific details please discuss with our Sales Team.

The downstairs living space is divided into lounge, modern fitted kitchen diner, utility along with an entrance hall and cloak room. The kitchen has bifold doors leading onto the garden patio area.

## **Ground Floor**

| LOUNGE  | <b>4845</b> x <b>3565</b> mm (15′ 11″ x 11′ 8″) |
|---------|-------------------------------------------------|
| KITCHEN | <b>8065 x 2915mm</b> (26′ 5″ × 9′ 7″)           |
| UTILITY | <b>2105 x 2222mm</b> (6′ 11″ × 7′ 3″)           |
| GARAGE  | <b>5085 x 2610mm</b> (16′ 8″ × 8′ 7″)           |