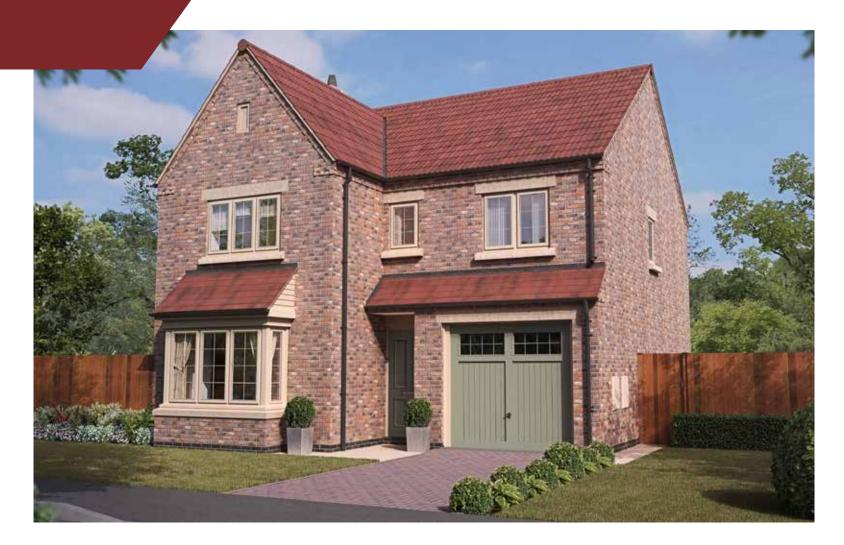

## Grosvenor

This well designed detached family home offering four bedrooms and an integrated single garage, created by Lindum Homes.

The image right depicts our Grosvenor house type; however, please note that there may be some elevation variations so this is for guidance only.

For further information about availability and plot specific details please discuss with our Sales Team.

The downstairs living space is divided into lounge, modern fitted kitchen diner, utility along with an entrance hall and cloak room. The kitchen has bifold doors leading onto the garden patio area.

The first floor has four bedrooms with the master bedroom having an en-suite with large shower and useful storage space with built in wardrobe. The main bathroom benefits from a shower bath