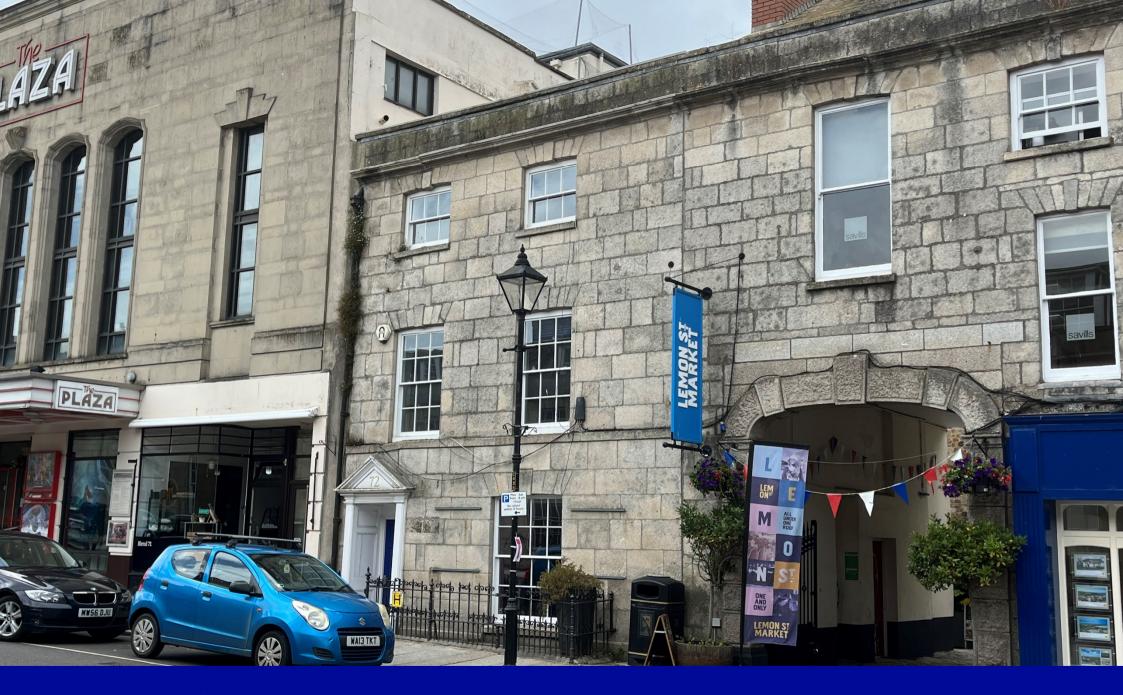

## 72 Lemon Street,

Truro, Cornwall TR1 2PN

Guide Price: £375,000 Freehold

Former Georgian townhouse Grade II Listed

Thought to date from circa 1805

Superb city centre location

Immense period character

Total office area around 1524 sqft

Boasting a handsome cut granite Georgian facade with Keystone lintels over multipaned sash windows, pedimented columns complement the front door, and an attractive roof parapet hides a gently sloping slated pitched roof.

These elegant city office premises are thought to have been built around 1805 and are Grade II Listed together with the metal railings to the front. The property is located on the western side of probably the county's most iconic Georgian street and has the rare benefit of an open plan ground floor office.

The property has an attractive stone frontage and impressive panelled front door with pedimented column surround. Inside the accommodation is flexible and could be let out as individual offices subject to consents.