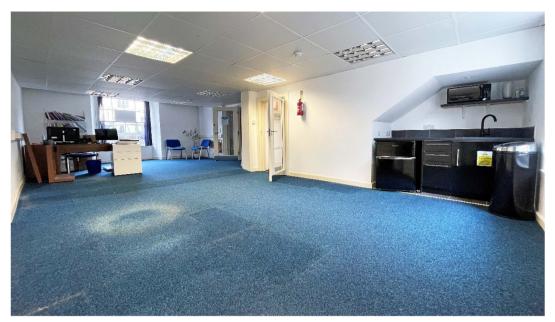

The entrance door leads to an entrance vestibule with internal glazed panels and doors leading to the main ground floor office and rear stairwell. The ground floor office has suspended ceiling, sash windows to front and rear elevations, external disabled access door to side, and useful kitchenette.

From the inner hall, there is a cloakroom WC. Stairs rise to a half landing with further cloakroom WC and steps lead up to the first floor, with 18 ft wide front office (being the width of the building) and further rear office with kitchen facilities.

At second floor level, the landing gives access to a front office (19ft wide) with elevated views to Lemon Street, and a further rear office.

**Services:** Mains water, mains drainage and mains electricity.