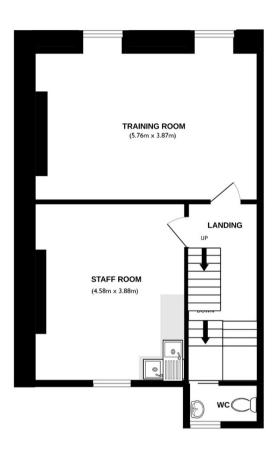

From the inner hall, there is a cloakroom WC. Stairs rise to a half landing with further cloakroom WC and steps lead up to the first floor, with 18 ft wide front office (being the width of the building) and further rear office with kitchen facilities.

At second floor level, the landing gives access to a front office (19ft wide) with elevated views to Lemon Street, and a further rear office.

**Services:** Mains water, mains drainage and mains electricity.

## TOTAL FLOOR AREA: 1524 sq.ft. (141.6 sq.m.) approx.

Whilst every attempt has been made to ensure the accuracy of the floorplan contained here, measurements of doors, windows, rooms and any other items are approximate and no responsibility is taken for any error, omission or mis-statement. This plan is for illustrative purposes only and should be used as such by any prospective purchaser. The services, systems and appliances shown have not been tested and no guarantee as to their operability or efficiency can be given.