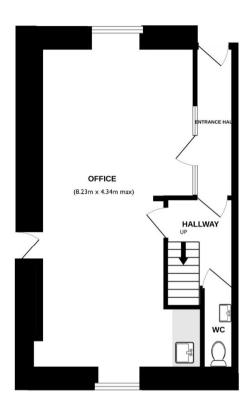

The entrance door leads to an entrance vestibule with internal glazed panels and doors leading to the main ground floor office and rear stairwell. The ground floor office has suspended ceiling, sash windows to front and rear elevations, external disabled access door to side, and useful kitchenette.

From the inner hall, there is a cloakroom WC. Stairs rise to a half landing with further cloakroom WC and steps lead up to the first floor, with 18 ft wide front office (being the width of the building) and further rear office with kitchen facilities.

## TOTAL FLOOR AREA: 1524 sq.ft. (141.6 sq.m.) approx.

Whilst every attempt has been made to ensure the accuracy of the floorplan contained here, measurements of doors, windows, rooms and any other items are approximate and no responsibility is taken for any error, omission or mis-statement. This plan is for illustrative purposes only and should be used as such by any prospective purchaser. The services, systems and appliances shown have not been tested and no guarantee as to their operability or efficiency can be given.