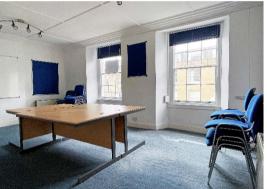

The entrance door leads to an entrance vestibule with internal glazed panels and doors leading to the main ground floor office and rear stairwell. The ground floor office has suspended ceiling, sash windows to front and rear elevations, external disabled access door to side, and useful kitchenette.

From the inner hall, there is a cloakroom WC. Stairs rise to a half landing with further cloakroom WC and steps lead up to the first floor, with 18 ft wide front office (being the width of the building) and further rear office with kitchen facilities.

At second floor level, the landing gives access to a front office (19ft wide) with elevated views to Lemon Street, and a further rear office.

**Services:** Mains water, mains drainage and mains electricity.