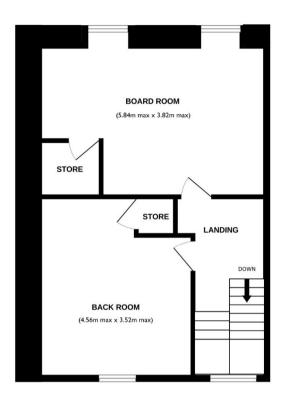

At second floor level, the landing gives access to a front office (19ft wide) with elevated views to Lemon Street, and a further rear office.

**Services:** Mains water, mains drainage and mains electricity.

## TOTAL FLOOR AREA: 1524 sq.ft. (141.6 sq.m.) approx.

Whilst every attempt has been made to ensure the accuracy of the floorplan contained here, measurements of doors, windows, rooms and any other items are approximate and no responsibility is taken for any error, omission or mis-statement. This plan is for illustrative purposes only and should be used as such by any prospective purchaser. The services, systems and appliances shown have not been tested and no guarantee as to their operability or efficiency can be given.