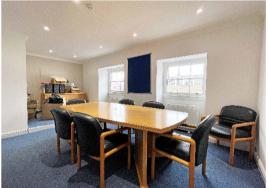

From the inner hall, there is a cloakroom WC. Stairs rise to a half landing with further cloakroom WC and steps lead up to the first floor, with 18 ft wide front office (being the width of the building) and further rear office with kitchen facilities.

At second floor level, the landing gives access to a front office (19ft wide) with elevated views to Lemon Street, and a further rear office.

**Services:** Mains water, mains drainage and mains electricity.