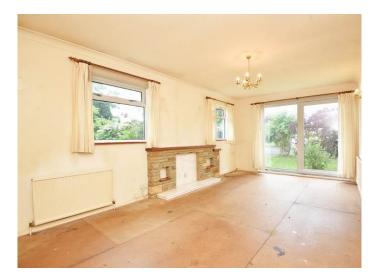

#### SITTING ROOM

A large reception room with windows and glazed doors overlooking the front garden.