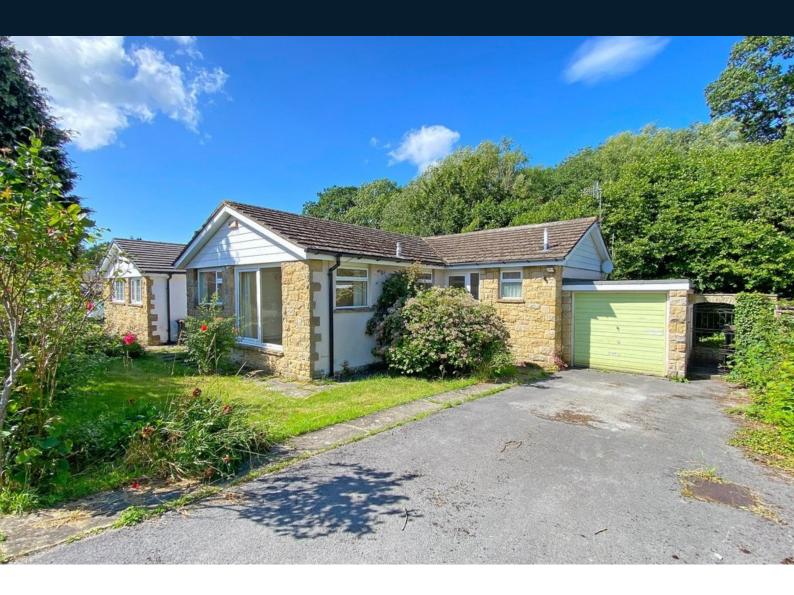

# 21 Birstwith Grange, Birstwith, North Yorkshire, HG3 3AH

A three-bedroom detached bungalow with garage and garden situated in this sought-after location in the heart of Birstwith.

The bungalow now offers buyers the opportunity to update and modernise the accommodation to suit their own requirements and has three good-sized bedrooms, house bathroom, large sitting / dining room and a modern kitchen. A driveway provides parking and leads to a single garage, whilst and to the rear of the property there is a private garden with lawn and patio.

The property is situated in a quiet position in the heart of the popular village of Birstwith, well served by excellent local amenities, which include a pub, village shop, primary school, doctor's surgery, tennis and cricket clubs and bus service to Harrogate and Pateley Bridge. Offered for sale with no onward chain.

#### OUTSIDE

There is a drive which provides parking and leads to a single garage. To the rear of the property there is an attractive private garden with lawn and patio and timber garden.

Tenure - Freehold