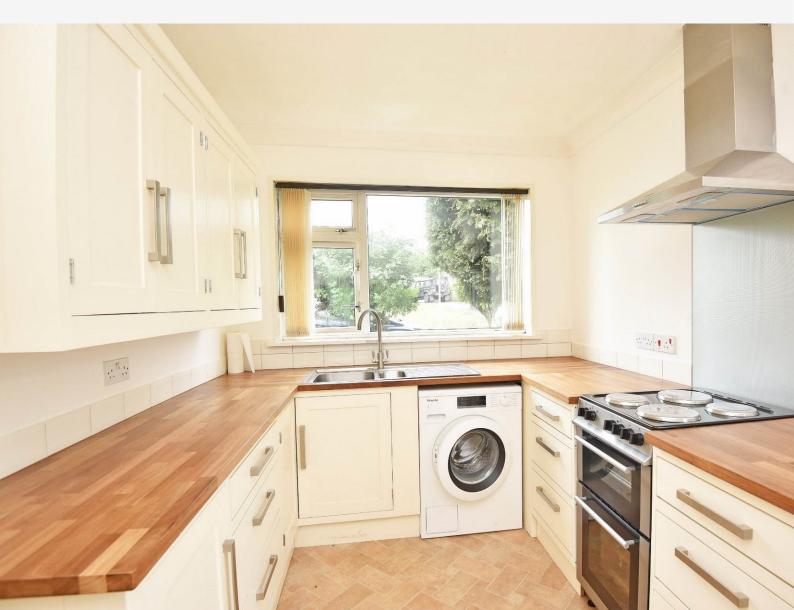

#### KITCHEN

A modern fitted kitchen with a range of wall and base units with space for appliances. Window to front and external door to side.