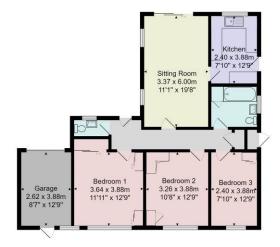

Council Tax Band - D

Total Area: 96.4 m<sup>2</sup> ... 1038 ft<sup>2</sup> All measurements are approximate and for display purposes only. No liability is accepted by either the agency or Box Property Solutions Ltd as to the exact measurements of the rooms. Box Property Solutions Ltd retains the copyright on this plan and allows agents to use it with agreed permission.