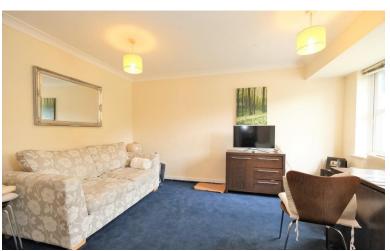

#### LOUNGE/DINING ROOM

13' 10" x 12' 05" (4.22m x 3.78m) Double glazed window to front, carpet, radiator.