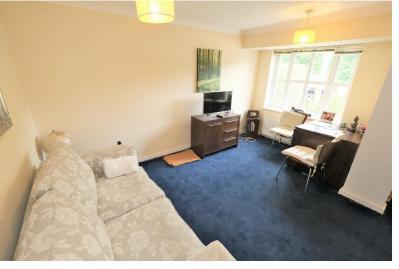

#### LOUNGE/DINING ROOM

13' 10" x 12' 05" (4.22m x 3.78m) Double glazed window to front, carpet, radiator.