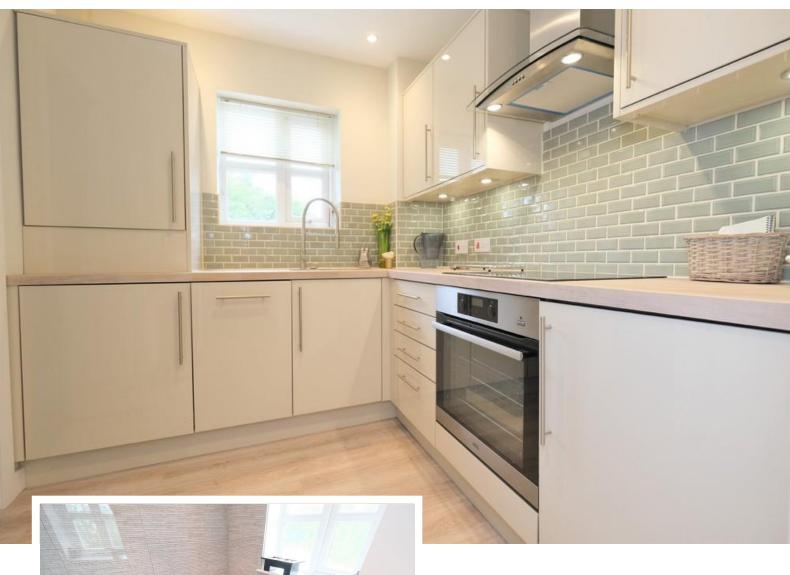

#### **KITCHEN**

7' 11" x 7' 03" (2.41m x 2.21m) Range of matching wall and base units with solid wood worktops over, one and a half stainless steel sink, integrated induction hob with extractor over, integrated oven, integrated under counter fridge, integrated washing machine, integrated dishwasher, freezer to remain, tiled splashback, large under stairs cupboard, double glazed window to front, vinyl flooring.