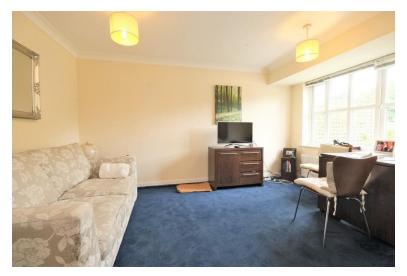

#### LOUNGE/DINING ROOM

13' 10" x 12' 05" (4.22m x 3.78m) Double glazed window to front, carpet, radiator.