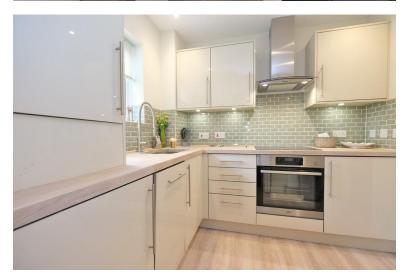

#### **KITCHEN**

7' 11" x 7' 03" (2.41m x 2.21m) Range of matching wall and base units with solid wood worktops over, one and a half stainless steel sink, integrated induction hob with extractor over, integrated oven, integrated under counter fridge, integrated washing machine, integrated dishwasher, freezer to remain, tiled splashback, large under stairs cupboard, double glazed window to front, vinyl flooring.