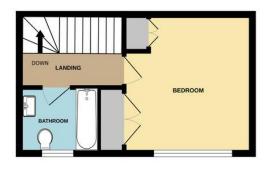

#### BEDROOM 1

 $11'\ 11''\ x\ 10'\ 08''\ (3.63m\ x\ 3.25m)$  Built in wardrobes, double glazed window to front, carpet, radiator.

#### **BATHROOM**

Low level WC, wash hand basin, bath with shower over, opaque double glazed window to front, tiled flooring, heated towel rail.

OTHER BENEFITS INCLUDE:

DOUBLE GLAZING

**CENTRAL HEATING SYSTEM** 

NO FORWARD CHAIN

ALLOCATED PARKING SPACE

TOTAL FLOOR AREA: 482 sq.ft. (44.7 sq.m.) approx.

pt has been made to ensure the accuracy of the floorplan os, rooms and any other items are approximate and no responsatement. This plan is for illustrative purposes only and shouser. The services, systems and appliances shown have not be as to their operability or efficiency can be given.