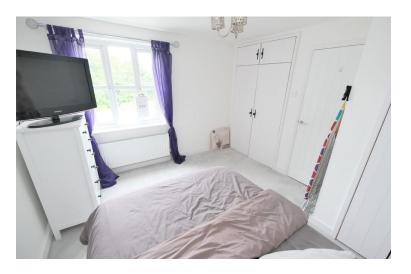

#### BEDROOM 1

 $11'\ 11''\ x\ 10'\ 08''\ (3.63m\ x\ 3.25m)$  Built in wardrobes, double glazed window to front, carpet, radiator.