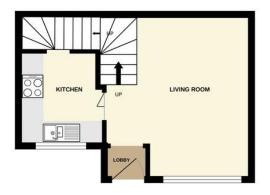

#### LOUNGE/DINING ROOM

13' 10" x 12' 05" (4.22m x 3.78m) Double glazed window to front, carpet, radiator.

#### **KITCHEN**

7' 11" x 7' 03" (2.41m x 2.21m) Range of matching wall and base units with solid wood worktops over, one and a half stainless steel sink, integrated induction hob with extractor over, integrated oven, integrated under counter fridge, integrated washing machine, integrated dishwasher, freezer to remain, tiled splashback, large under stairs cupboard, double glazed window to front, vinyl flooring.

STAIRS TO FIRST FLOOR LANDING Carpet.

NO FORWARD CHAIN

ALLOCATED PARKING SPACE

TOTAL FLOOR AREA: 482 sq.ft. (44.7 sq.m.) approx.

pt has been made to ensure the accuracy of the floorplan os, rooms and any other items are approximate and no responsatement. This plan is for illustrative purposes only and shouser. The services, systems and appliances shown have not be as to their operability or efficiency can be given.