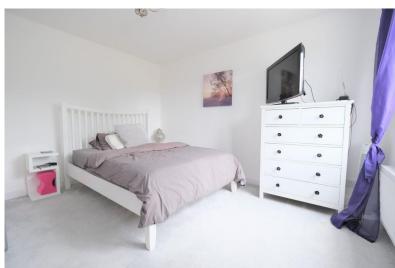

#### BEDROOM 1

 $11'\ 11''\ x\ 10'\ 08''\ (3.63m\ x\ 3.25m)$  Built in wardrobes, double glazed window to front, carpet, radiator.