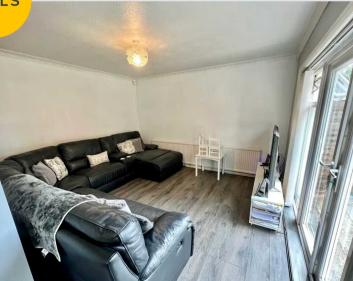

# Reception one

10' 2" x 9' 2" (3.10m x 2.80m)

# Reception 2

13' 1" x 11' 10" (4.00m x 3.60m)