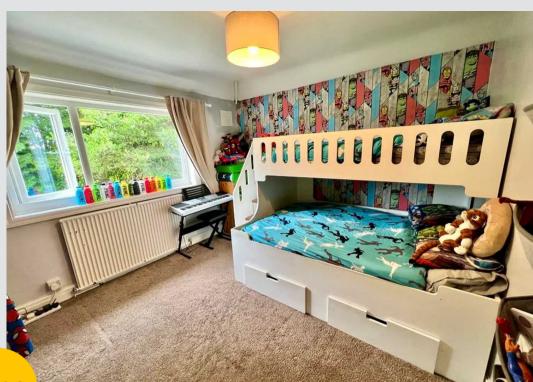

### Bedroom 1

13' 1" x 11' 6" (4.00m x 3.50m)

### Bedroom 2

11' 10" x 10' 6" (3.60m x 3.20m)

#### Bedroom 3

8' 6" x 8' 2" (2.60m x 2.50m)