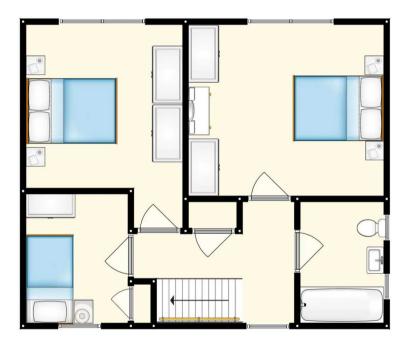

# Hallway

12' 10" x 5' 11" (3.90m x 1.80m)

#### Kitchen

10' 2" x 9' 6" (3.10m x 2.90m)

# Utility

8' 2" x 4' 3" (2.50m x 1.30m)

#### wc

4' 3" x 2' 4" (1.30m x 0.70m)

# Reception one

10' 2" x 9' 2" (3.10m x 2.80m)

# Reception 2

13' 1" x 11' 10" (4.00m x 3.60m)

# Landing

8' 10" x 8' 2" (2.70m x 2.50m)

### Bedroom 1

13' 1" x 11' 6" (4.00m x 3.50m)

### Bedroom 2

11' 10" x 10' 6" (3.60m x 3.20m)

#### Bedroom 3

8' 6" x 8' 2" (2.60m x 2.50m)

#### Bathroom

8' 2" x 5' 7" (2.50m x 1.70m)