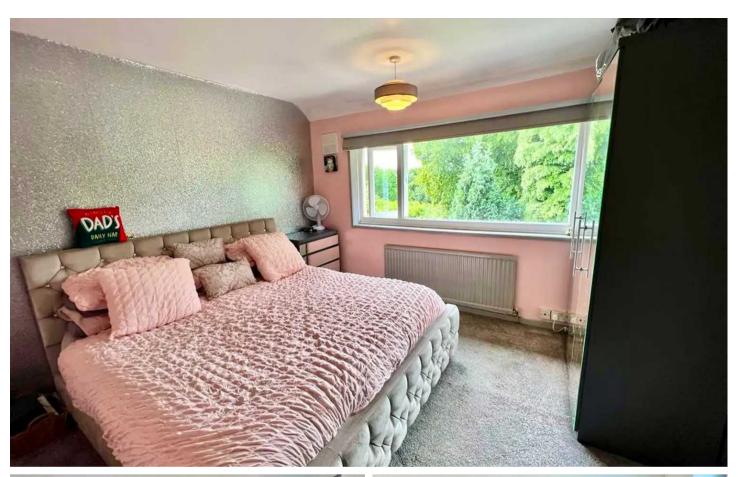

### Bedroom 1

13' 1" x 11' 6" (4.00m x 3.50m)

### Bedroom 2

11' 10" x 10' 6" (3.60m x 3.20m)

#### Bedroom 3

8' 6" x 8' 2" (2.60m x 2.50m)