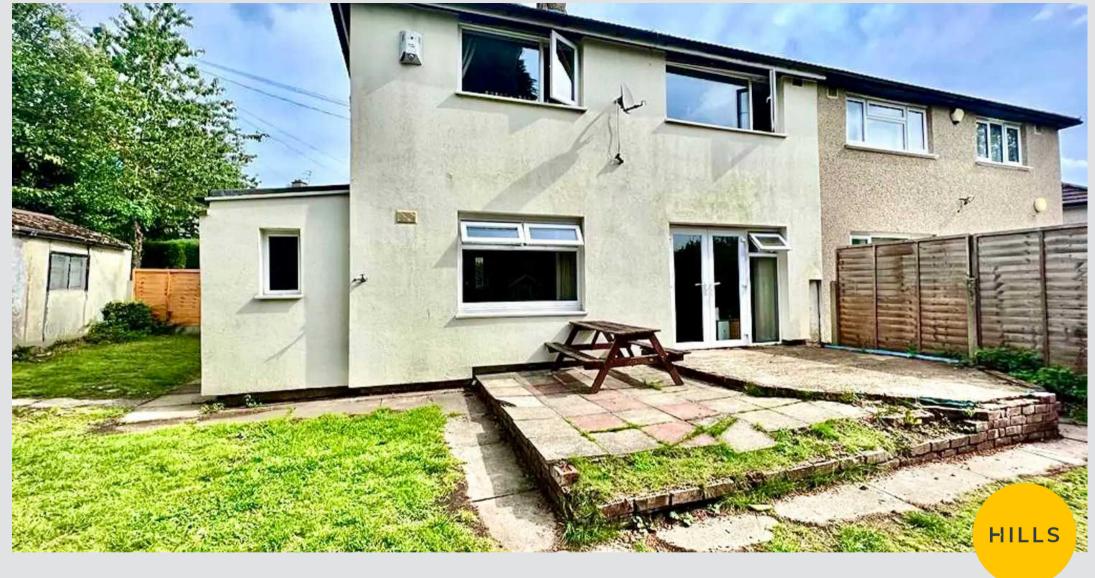

# 58 Chapel Road

Prestwich, Manchester

A SPACIOUS THREE BEDROOM SEMI DETACHED HOUSE IN A QUIET PRESTWICH LOCATION. On the ground floor the property offers an ENTRANCE HALL, A MODERN FITTED KITCHEN, A LARGE LOUNGE AND DINING ROOM, A UTILITY ROOM AND WC. On the first floor Council Tax band: A

Tenure: Leasehold

- SPACIOUS SEMI DETACHED HOUSE
- THREE BEDROOMS
- MODERN KITCHEN AND UTILITY ROOM
- MODERN BATHROOM
- GAS CENTRAL HEATING AND UPVC DOUBLE GLAZING
- LARGE REAR GARDEN
- PRESTWICH LOCATION