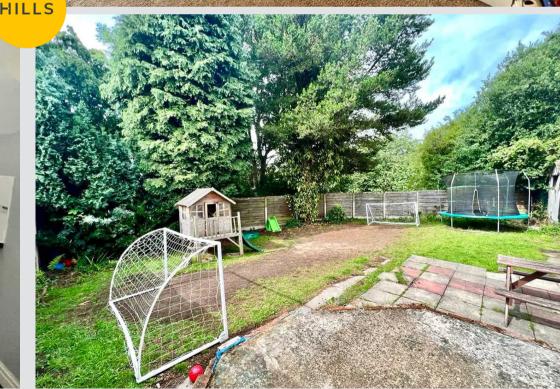

Tenure: Leasehold

- SPACIOUS SEMI DETACHED HOUSE
- THREE BEDROOMS
- MODERN KITCHEN AND UTILITY ROOM
- MODERN BATHROOM
- GAS CENTRAL HEATING AND UPVC DOUBLE GLAZING
- LARGE REAR GARDEN
- PRESTWICH LOCATION