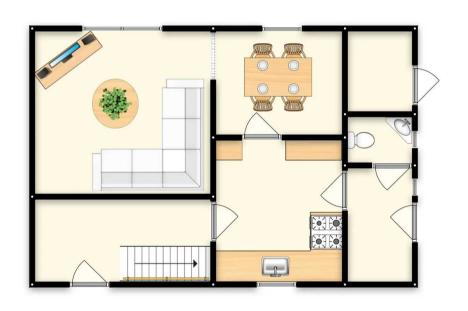

# Hallway

12' 10" x 5' 11" (3.90m x 1.80m)

#### Kitchen

10' 2" x 9' 6" (3.10m x 2.90m)

# Utility

8' 2" x 4' 3" (2.50m x 1.30m)

#### wc

4' 3" x 2' 4" (1.30m x 0.70m)

# Reception one

10' 2" x 9' 2" (3.10m x 2.80m)

# Reception 2

13' 1" x 11' 10" (4.00m x 3.60m)