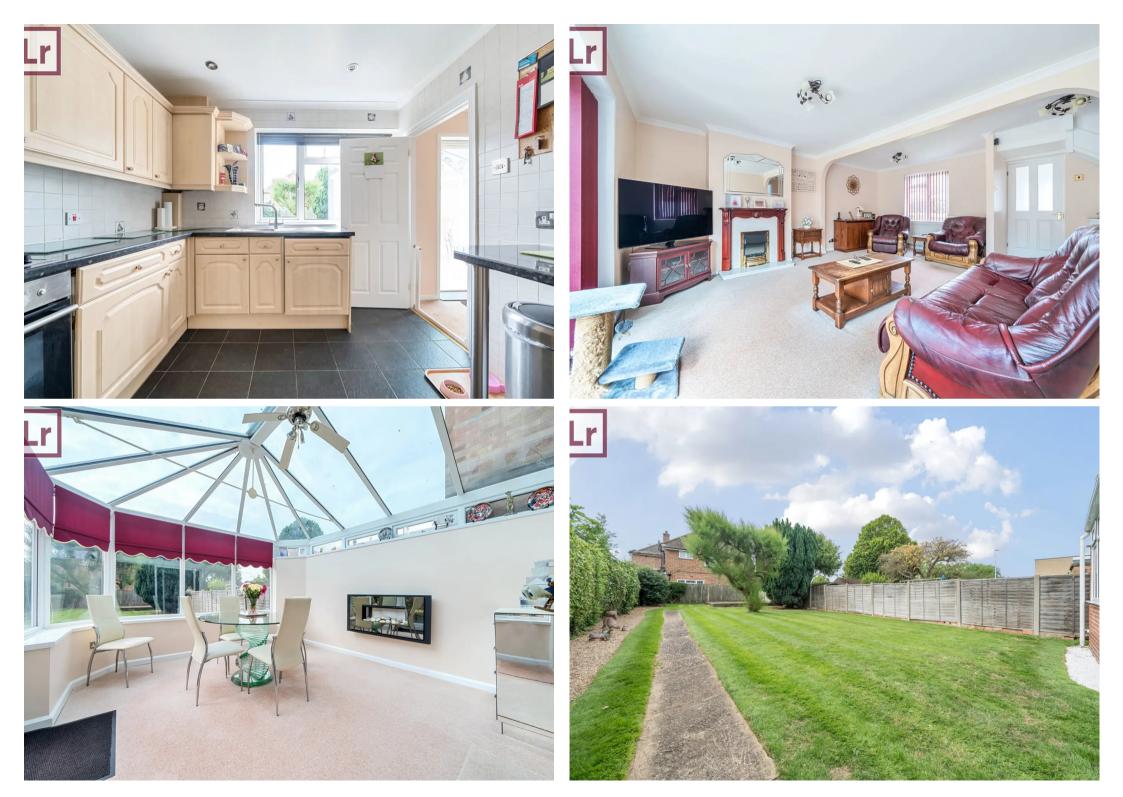

## Ruislip, Ruislip

This spacious three bedroom semi has been very well maintained by the current owners and is well located being within easy reach of a number of local schools, shops and stations at Eastcote, South Ruislip & Ruislip Manor. Council Tax band: D

Tenure: Freehold

- Immaculate semi-detached house
- 3 Bedrooms
- 2 Bathrooms
- Large rear garden
- Multiple off street parking
- Close to local schools
- Easy access to Eastcote & South Ruislip Stations