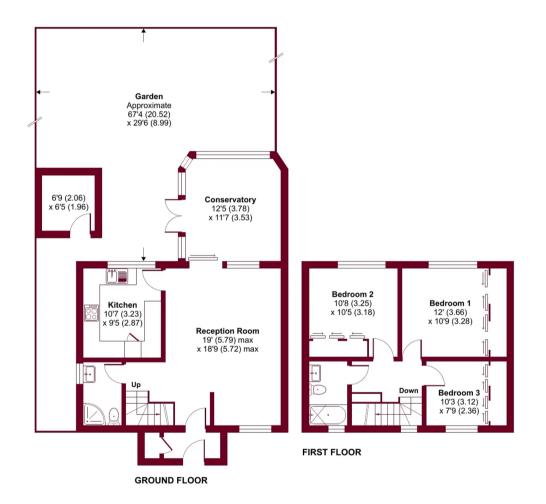

## Whitby Road, Ruislip, HA4

Approximate Area = 1097 sq ft / 102 sq m Outbuilding = 43 sq ft / 4 sq m Total = 1140 sq ft / 106 sq m For identification only - Not to scale