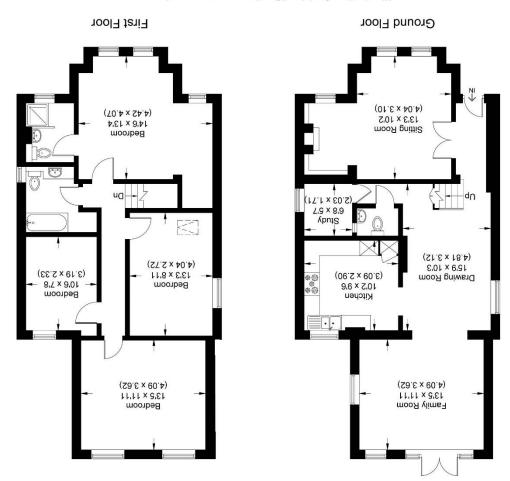

\*ENTRANCE HALL \*LIVING ROOM \*DINING ROOM \*TV/FAMILY ROOM \*STUDY \*KITCHEN \*MAIN BEDROOM WITH EN-SUITE SHOWER ROOM \*THREE FURTHER BEDROOMS \*FAMILY BATHROOM \*SPACIOUS ENCLOSED FRONT GARDEN WHICH COULD EASILY BE CONVERTED INTO A DRIVEWAY (STPP) \*ENCLOSED REAR GARDEN WITH DOUBLE OPENING GATES FROM COLLEGE GLEN AND SPACE TO BUILD A DETACHED ANNEXE/GARAGE (STPP) WITH POWER & WATER ALREADY SUPPLIED \*EPC RATING C

## College Road

If pe 66.1241 \ m pe 80.281 senA Ismeral ecos estimated

Illustration for identification purposes only, measurements are approximate, not to scale.

braxtons.co.uk

For clarification we wish to inform prospective purchasers that we have prepared these sales particulars as a general guide. We have not carried out a detailed survey nor tested the services, appliances and specific fittings. Room sizes should not be relied upon for carpets, furnishings and appliances. Whilst these particulars are believed to be correct their accuracy is not guaranteed and are given without responsibility. They do not form part of any contract.