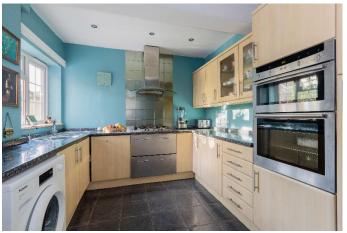

\*ENTRANCE HALL \*LIVING ROOM \*DINING ROOM \*TV/FAMILY ROOM \*STUDY \*KITCHEN \*MAIN BEDROOM WITH EN-SUITE SHOWER ROOM \*THREE FURTHER BEDROOMS \*FAMILY BATHROOM \*SPACIOUS ENCLOSED FRONT GARDEN WHICH COULD EASILY BE CONVERTED INTO A DRIVEWAY (STPP) \*ENCLOSED REAR GARDEN WITH DOUBLE OPENING GATES FROM COLLEGE GLEN AND SPACE TO BUILD A DETACHED ANNEXE/GARAGE (STPP) WITH POWER & WATER ALREADY SUPPLIED \*EPC RATING C