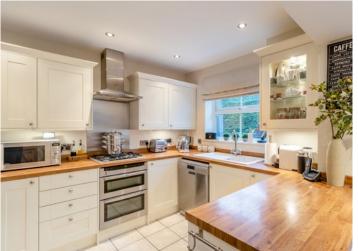

The ground floor comprises a welcoming entrance hallway with stairs to the first floor and a guest WC. Glass panelled doors open through to a sophisticated lounge featuring a character fireplace, with adjoining doors through to an additional lounge that allows access to the garden. There is a well-appointed kitchen/diner with modern fitted units and an integrated hob & oven, with the added benefit of a separate utility room. Completing the ground floor is a generous conservatory off the kitchen/diner.