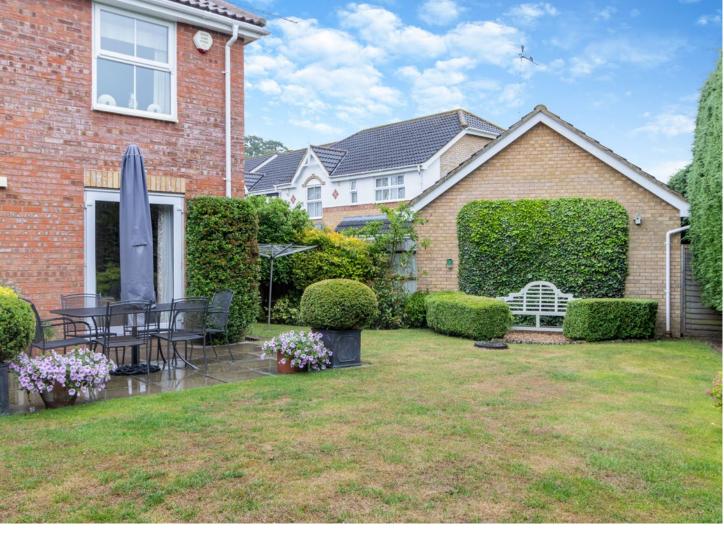

Externally this lovely home offers a beautifully presented rear garden that is laid to lawn with established shrubs & hedges, as well as a small patio area perfect for alfresco dining in the summer months. To the front there is a driveway providing off-street parking and a garage.