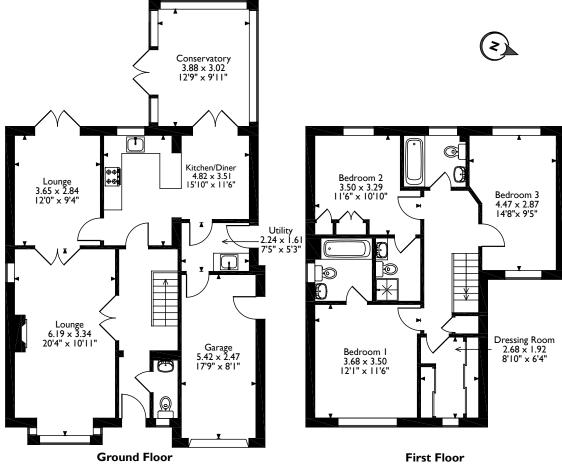

The ground floor comprises a welcoming entrance hallway with stairs to the first floor and a guest WC. Glass panelled doors open through to a sophisticated lounge featuring a character fireplace, with adjoining doors through to an additional lounge that allows access to the garden. There is a well-appointed kitchen/diner with modern fitted units and an integrated hob & oven, with the added benefit of a separate utility room. Completing the ground floor is a generous conservatory off the kitchen/diner.

To the first floor there are three well-proportioned double bedrooms with two of them boasting en-suites. There is a good-size dressing room complete with fitted wardrobes, that can alternatively be utilised as an additional bedroom or home office with the removal of some/all the fitted wardrobes. A three-piece family bathroom completes the first floor.

# Wellington Close, Watford Approximate Gross Internal Area 151 Sq M/1625 Sq Ft

Please note that the location of doors, windows and other items are approximate and this floorplan is to be used for illustrative purposes only. Unauthorized reproduction is prohibited.