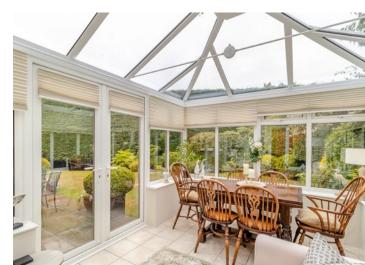

The ground floor comprises a welcoming entrance hallway with stairs to the first floor and a guest WC. Glass panelled doors open through to a sophisticated lounge featuring a character fireplace, with adjoining doors through to an additional lounge that allows access to the garden. There is a well-appointed kitchen/diner with modern fitted units and an integrated hob & oven, with the added benefit of a separate utility room. Completing the ground floor is a generous conservatory off the kitchen/diner.