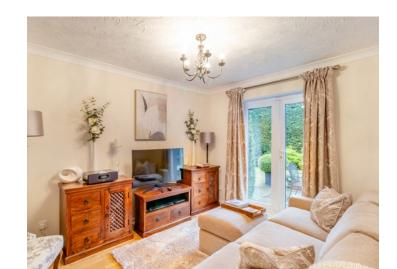

The ground floor comprises a welcoming entrance hallway with stairs to the first floor and a guest WC. Glass panelled doors open through to a sophisticated lounge featuring a character fireplace, with adjoining doors through to an additional lounge that allows access to the garden. There is a well-appointed kitchen/diner with modern fitted units and an integrated hob & oven, with the added benefit of a separate utility room. Completing the ground floor is a generous conservatory off the kitchen/diner.