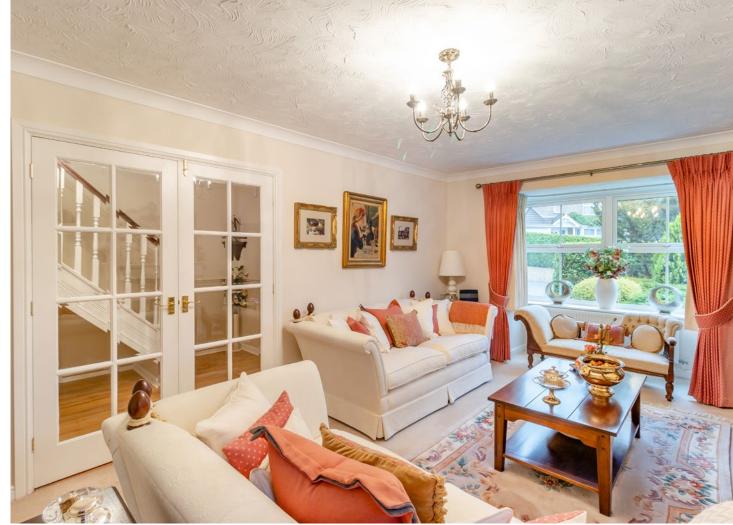

The ground floor comprises a welcoming entrance hallway with stairs to the first floor and a guest WC. Glass panelled doors open through to a sophisticated lounge featuring a character fireplace, with adjoining doors through to an additional lounge that allows access to the garden. There is a well-appointed kitchen/diner with modern fitted units and an integrated hob & oven, with the added benefit of a separate utility room. Completing the ground floor is a generous conservatory off the kitchen/diner.