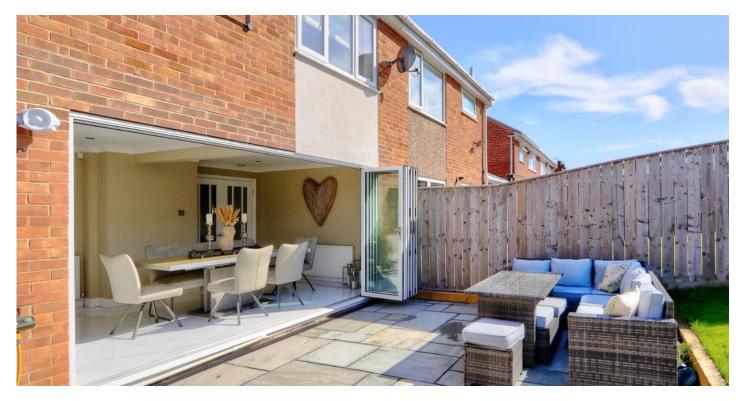

## Esher Avenue, Normanby TS<sub>6</sub>

- Beautifully Finished, Four Bed, Semi-detached Home With A Modern Feel Throughout & Plenty Of Living Space
- Extended To The Ground And First Floor, Creating A Stunning Open Plan Kitchen/diner With Bi-folding Doors Onto The Rear Garden
- Luxurious Fitted Kitchen With Top Quality Cabinets, Granite Work Surfaces & Built-in 'neff' Appliances
- Professionally Landscaped Front & Rear Gardens With Double Width Driveway, Enclosed Patio Area Laid With Indian Sandstone Plus Raised Sun Deck & Bespoke Pergola... Perfect For Those Sunny Days!
- Fantastic Location On A Popular Normanby Estate Close To Great Schooling
- Upvc Double Glazing Throughout (3 Year Old) And Gas Central Heating With 2 Year Old 'baxi' Combi Boiler