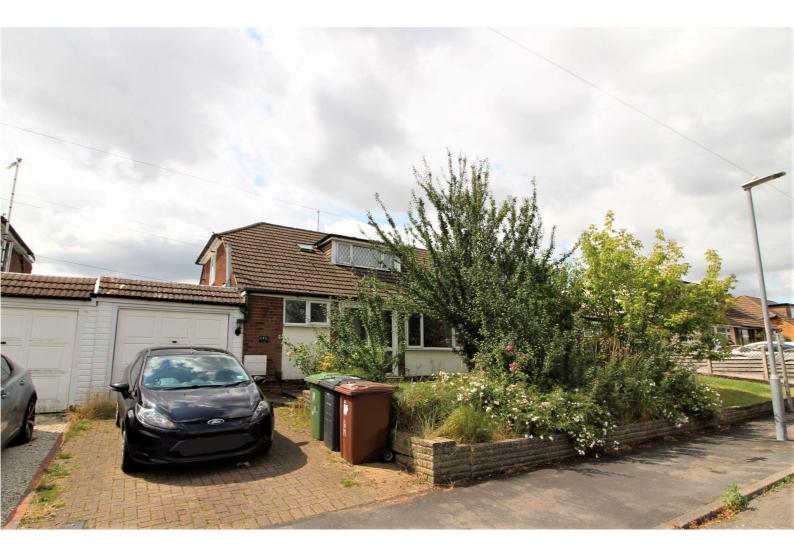

Offered for sale on a chain free basis is this 4 bedroom 2 bathroom semi-detached chalet bungalow backing onto farmland. This property has plenty of scope to enlarge and modernise (subject to planning). There is a private driveway and a south facing rear garden which is 50ft x 30ft.

- 4 BEDROOM SEMI-DETACHED CHALET BUNGALOW
- CHAIN FREE
- 2 BATHROOMS
- BACKING ONTO FARMLAND
- PRIVATE DRIVEWAY
- SCOPE TO ENLARGE AND MODERNISE (STPP)
- SOUTH FACING REAR GARDEN 50FT X 30FT
- TANDEM LENGTH COVERED CARPORT

#### **DESCRIPTION**

Offered for sale on a chain free basis is this 4 bedroom 2 bathroom semi-detached chalet bungalow backing onto farmland. This property has plenty of scope to enlarge and modernise (subject to planning). There is a private driveway and a south facing rear garden which is 50ft x 30ft.

#### **ACCOMMODATION**

GROUND FLOOR –
ENTRANCE HALLWAY,
KITCHEN,
LOUNGE/DINER,
BEDROOMS 3 AND 4,
TANDEM LENGTH COVERED CARPORT,
FAMILY BATHROOM,
SEPARATE GUEST CLOAKROOM.
FIRST FLOOR –
BEDROOMS 1 AND 2,
SHOWER ROOM,
EAVES STORAGE.
SOUTH FACING REAR GARDEN 50FT X 30FT,
OFF-STREET PARKING FOR SEVERAL VEHICLES