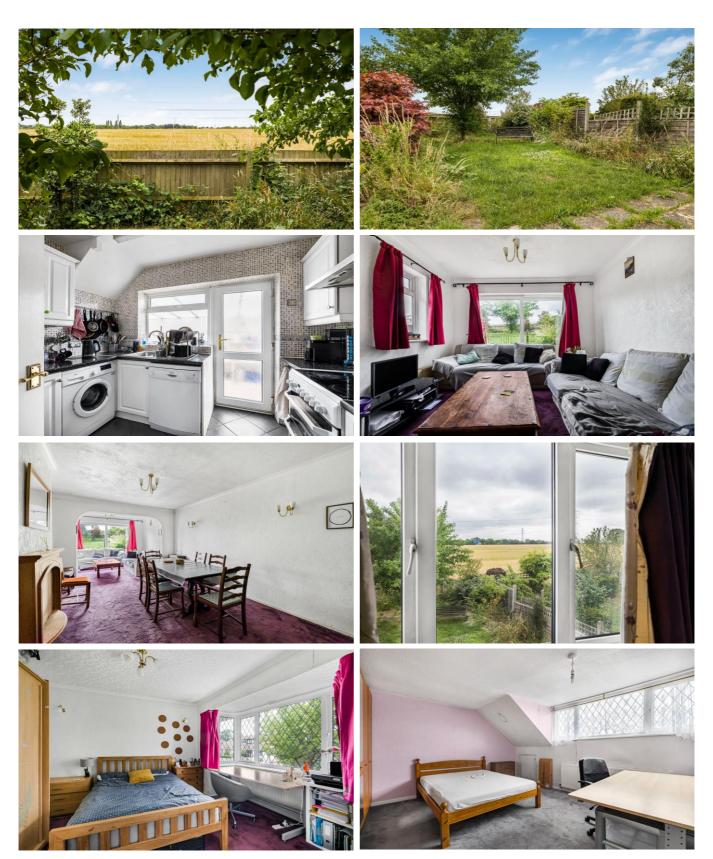

Offered for sale on a chain free basis is this 4 bedroom 2 bathroom semi-detached chalet bungalow backing onto farmland. This property has plenty of scope to enlarge and modernise (subject to planning). There is a private driveway and a south facing rear garden which is 50ft x 30ft.

#### **DESCRIPTION**

Offered for sale on a chain free basis is this 4 bedroom 2 bathroom semi-detached chalet bungalow backing onto farmland. This property has plenty of scope to enlarge and modernise (subject to planning). There is a private driveway and a south facing rear garden which is 50ft x 30ft.

#### **ACCOMMODATION**

GROUND FLOOR –
ENTRANCE HALLWAY,
KITCHEN,
LOUNGE/DINER,
BEDROOMS 3 AND 4,
TANDEM LENGTH COVERED CARPORT,
FAMILY BATHROOM,
SEPARATE GUEST CLOAKROOM.
FIRST FLOOR –
BEDROOMS 1 AND 2,
SHOWER ROOM,
EAVES STORAGE.
SOUTH FACING REAR GARDEN 50FT X 30FT,
OFF-STREET PARKING FOR SEVERAL VEHICLES