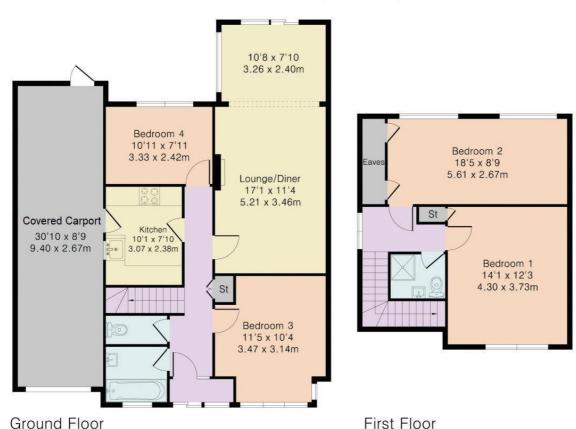

#### **ACCOMMODATION**

GROUND FLOOR –
ENTRANCE HALLWAY,
KITCHEN,
LOUNGE/DINER,
BEDROOMS 3 AND 4,
TANDEM LENGTH COVERED CARPORT,
FAMILY BATHROOM,
SEPARATE GUEST CLOAKROOM.
FIRST FLOOR –
BEDROOMS 1 AND 2,
SHOWER ROOM,
EAVES STORAGE.
SOUTH FACING REAR GARDEN 50FT X 30FT,
OFF-STREET PARKING FOR SEVERAL VEHICLES

# Approximate Gross Internal Area 1494 sq ft - 138 sq m Ground Floor Area 1048 sq ft - 97 sq m First Floor Area 446 sq ft - 41 sq m

Although Pink Plan Itd ensures the highest level of accuracy, measurements of doors, windows and rooms are approximate and no responsibility is taken for error, omission or misstatement. These plans are for representation purposes only as defined by RICS code of measuring practise. No guarantee is given on total square footage of the property within this plan. The figure icon is for initial guidance only and should not be relied on as a basis of valuation.