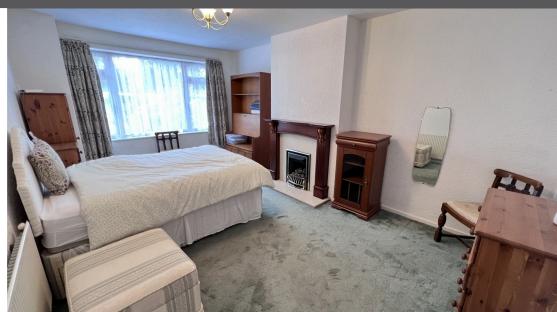

The property comprises an entrance hallway with two storage cupboards. It features a spacious master bedroom with a gas fireplace (currently capped), a single bedroom with built-in wardrobes, and a modern partially tiled shower room. The fitted kitchen has tiled areas, offers space for appliances, and provides garden views. The lounge includes a door that leads to the garden.

EPC - D

Measurements in meters:

Hallway - two storage cupboards - one housing the consumer unit and the electric meter

Bedroom 1 (front) - was originally the lounge 5.05 x 3.32

Bedroom 2 (front) 3.67 x 2.08 - with built-in wardrobes.