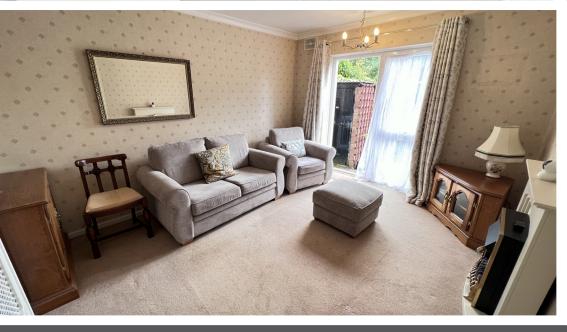

The property comprises an entrance hallway with two storage cupboards. It features a spacious master bedroom with a gas fireplace (currently capped), a single bedroom with built-in wardrobes, and a modern partially tiled shower room. The fitted kitchen has tiled areas, offers space for appliances, and provides garden views. The lounge includes a door that leads to the garden.

Shower room - 1.90 x 2.08

Kitchen - 3.13 x 1.93

Lounge - 4.06 x 3.33