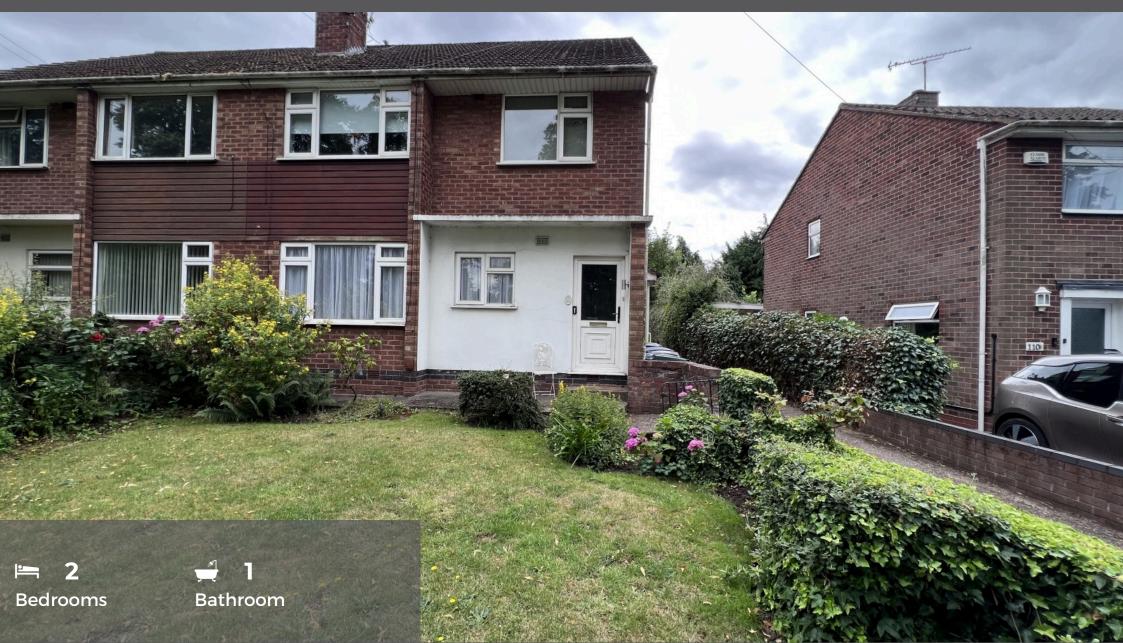

\*\*CLOSE TO JLR\*\*IDEAL INVESTMENT/FIRST TIME BUY/DOWNSIZE\*\* A spacious well-presented two-bedroom ground floor maisonette with a garage and south-facing rear garden is offered for sale with no onwards chain. The area boasts excellent amenities close by such David Lloyd fitness centre, Asda, Aldi, Coventry City Centre/University with easy access to A444, A46, A45, Jaguar Landrover, Coventry Airport, Middlemarch business park.

Outside, there is a brick storage shed, a south-facing rear garden primarily laid to lawn, and shrubs along the borders. The property shares a driveway leading to the rear, where a garage is located. Additionally, there is a front garden with a lawn, which, subject to planning consent, could potentially be used for additional off-road parking. Other features of the property include double glazing, gas central heating (with a boiler approximately 3 years old), and no onward chain.