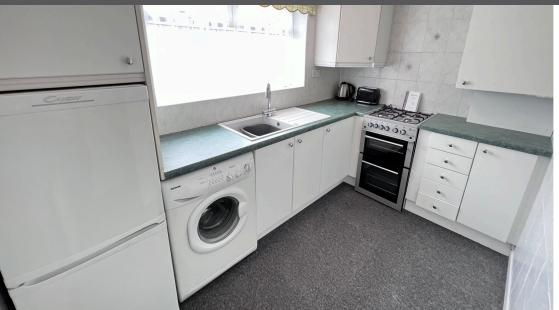

The property comprises an entrance hallway with two storage cupboards. It features a spacious master bedroom with a gas fireplace (currently capped), a single bedroom with built-in wardrobes, and a modern partially tiled shower room. The fitted kitchen has tiled areas, offers space for appliances, and provides garden views. The lounge includes a door that leads to the garden.

Shower room - 1.90 x 2.08

Kitchen - 3.13 x 1.93

Lounge - 4.06 x 3.33