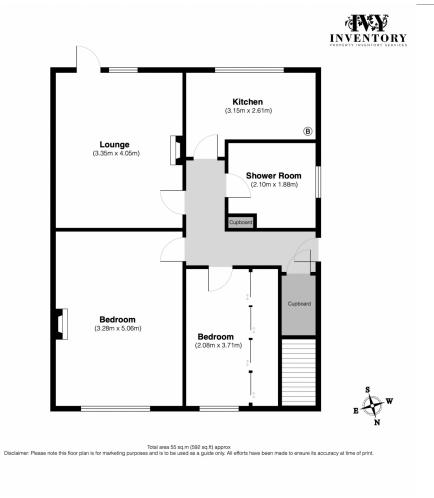

EPC - D

Measurements in meters:

Hallway - two storage cupboards - one housing the consumer unit and the electric meter

Bedroom 1 (front) - was originally the lounge 5.05 x 3.32

Bedroom 2 (front) 3.67 x 2.08 - with built-in wardrobes.

Shower room - 1.90 x 2.08

Kitchen - 3.13 x 1.93

Lounge - 4.06 x 3.33