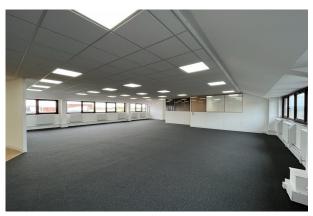

# MODERN TOWN CENTRE OFFICES

2,800 sq ft

(260.13 sq m)

- Centrally located
- Modern open plan offices
- 2 meeting rooms, reception area
- Fully carpeted
- Perimeter trunking
- Gas fired central heating
- Kitchen and storeroom & shared WC's
- Lift

#### Description

Centrally located third floor offices in Tower House which forms part of the Hale Leys Shopping Centre. Modern open plan offices with kitchen and meeting room, with a lift serving all floors, right in Aylesbury town centre with easy access to local amenities and public transport links.