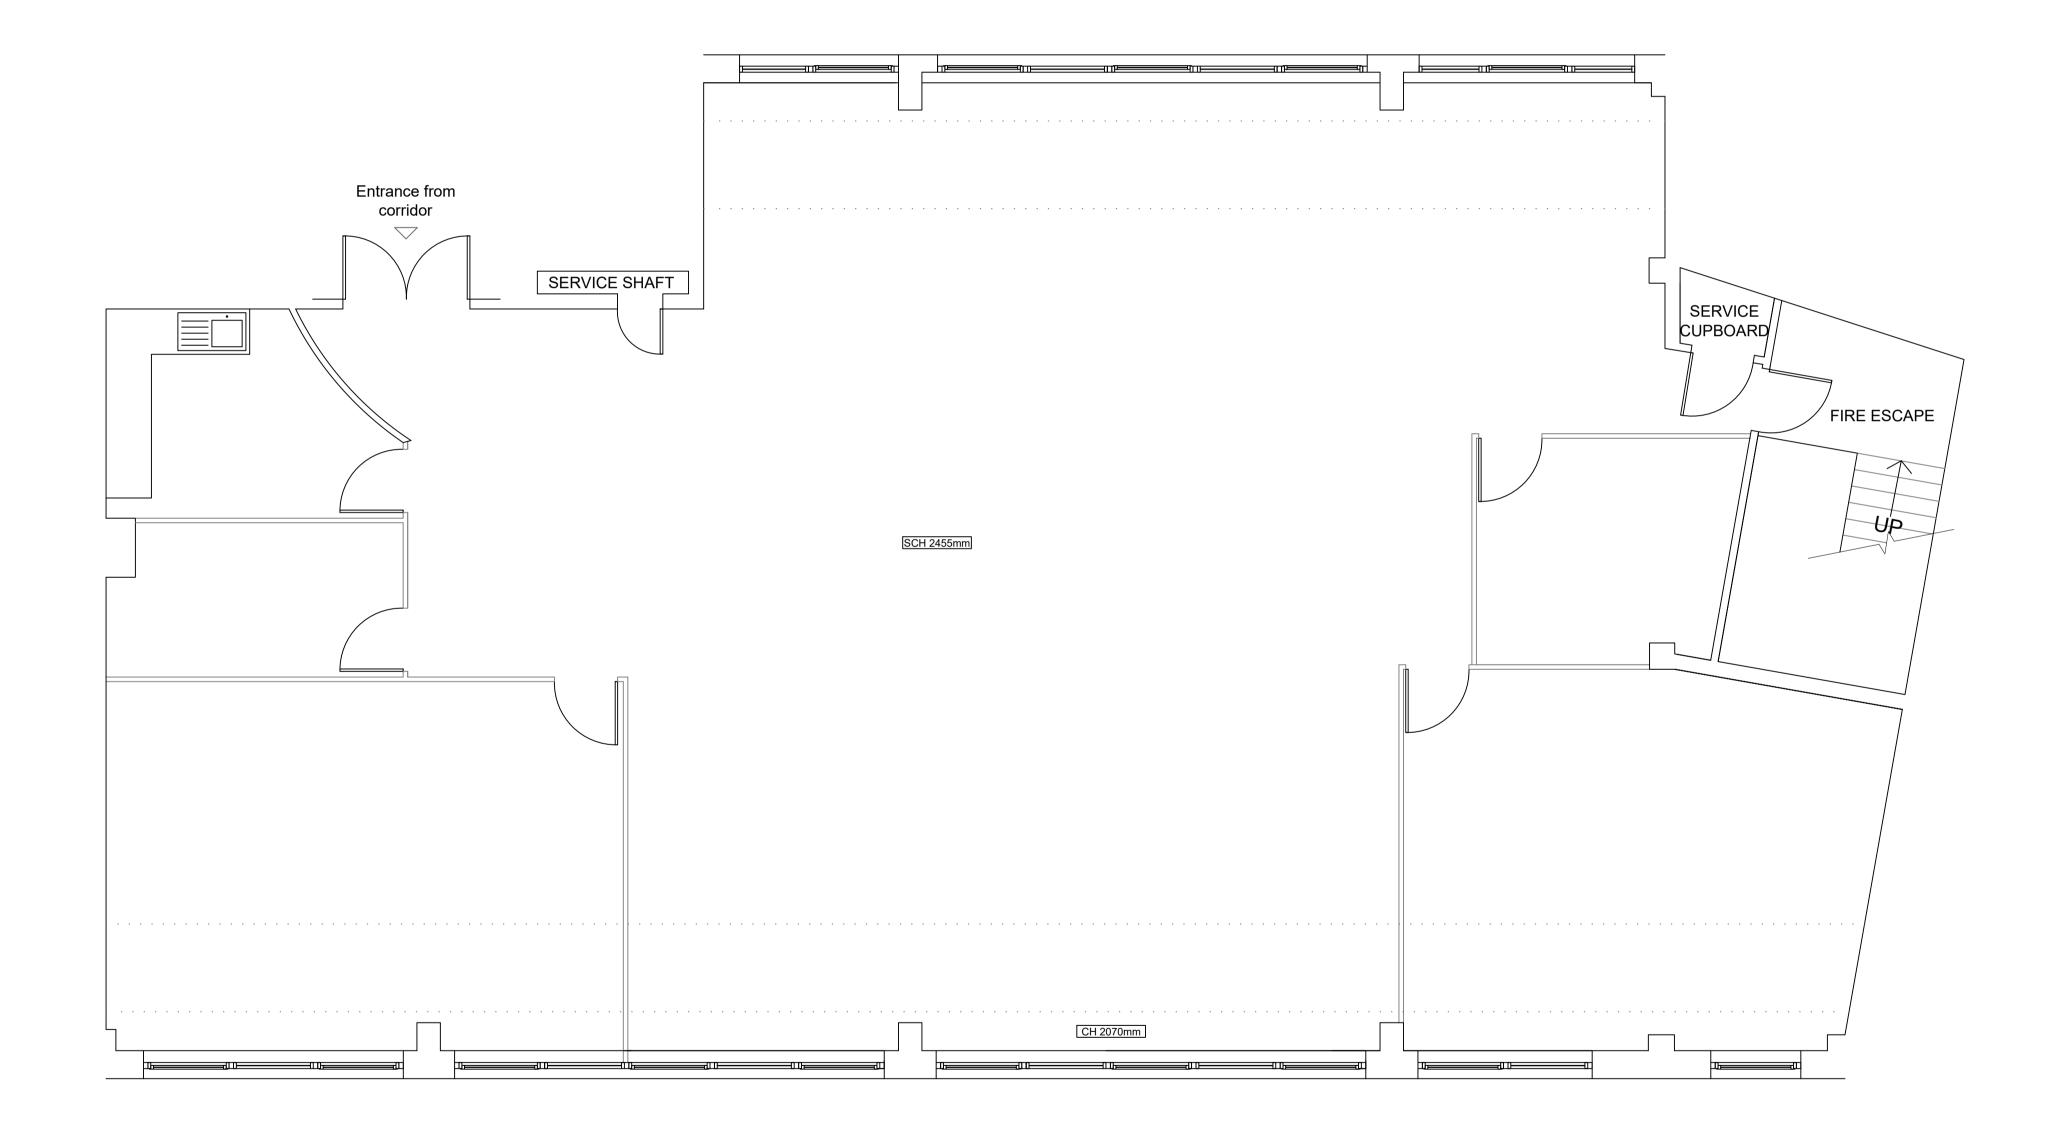

# MODERN TOWN CENTRE OFFICES

2,800 sq ft

(260.13 sq m)

- Centrally located
- Modern open plan offices
- 2 meeting rooms, reception area
- Fully carpeted
- Perimeter trunking
- Gas fired central heating
- Kitchen and storeroom & shared WC's
- Lift

#### Description

Centrally located third floor offices in Tower House which forms part of the Hale Leys Shopping Centre. Modern open plan offices with kitchen and meeting room, with a lift serving all floors, right in Aylesbury town centre with easy access to local amenities and public transport links.

Third floor offices available to let on a new lease direct from the landlord. Parking is available at local car parks.

VAT is payable on the rent and service charge. The service charge includes cleaning and maintenance of the exterior parts of the building and common parts, lift maintenance and toilets. The suite has its own electricty meter payable by the tenant.

The unit is located within the Hale Leys Shopping Centre in Aylesbury Town Centre.

Suite 4, Floor 3

GREAT MOUNTAINS FARM,
COLCHESTER ROAD,
GREAT TOTHAM, MALDON
ESSEX CM9 8ED
info@ochrecad.co.uk 07841334077

HALE LEYS

HALE LEYS LLP 128 BUCKINGHAM PALACE ROAD LONDON SWIW 9SA

PROJECT

HALE LEYS SHOPPING CENTRE AYLESBURY

HP20 1ST

DRAWING TITLE

Suite 4, Floor 3 EXISTING PLAN

SCALE 1:50 @A1 DATE 1711.2022

DRAWING NO. HLS.1089.4.01 REV.

DRAWING STATUS COMPLETE