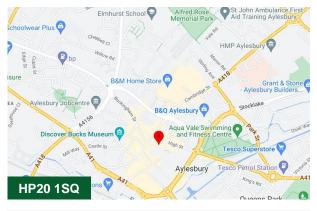

#### Location

Aylesbury is the County Town of Buckinghamshire and is approximately 44 miles northwest of central London 23 miles from Oxford and 15 miles south of Milton Keynes. The town is on the junctions of the A41 the A413 and A418 with access to the M40 M1 and M25 motorways within a 20 minute drive. The Chiltern Railway Line provides a direct rail service to London Marylebone of approximately 55 minutes.

The unit is located within the Hale Leys Shopping Centre in Aylesbury Town Centre.