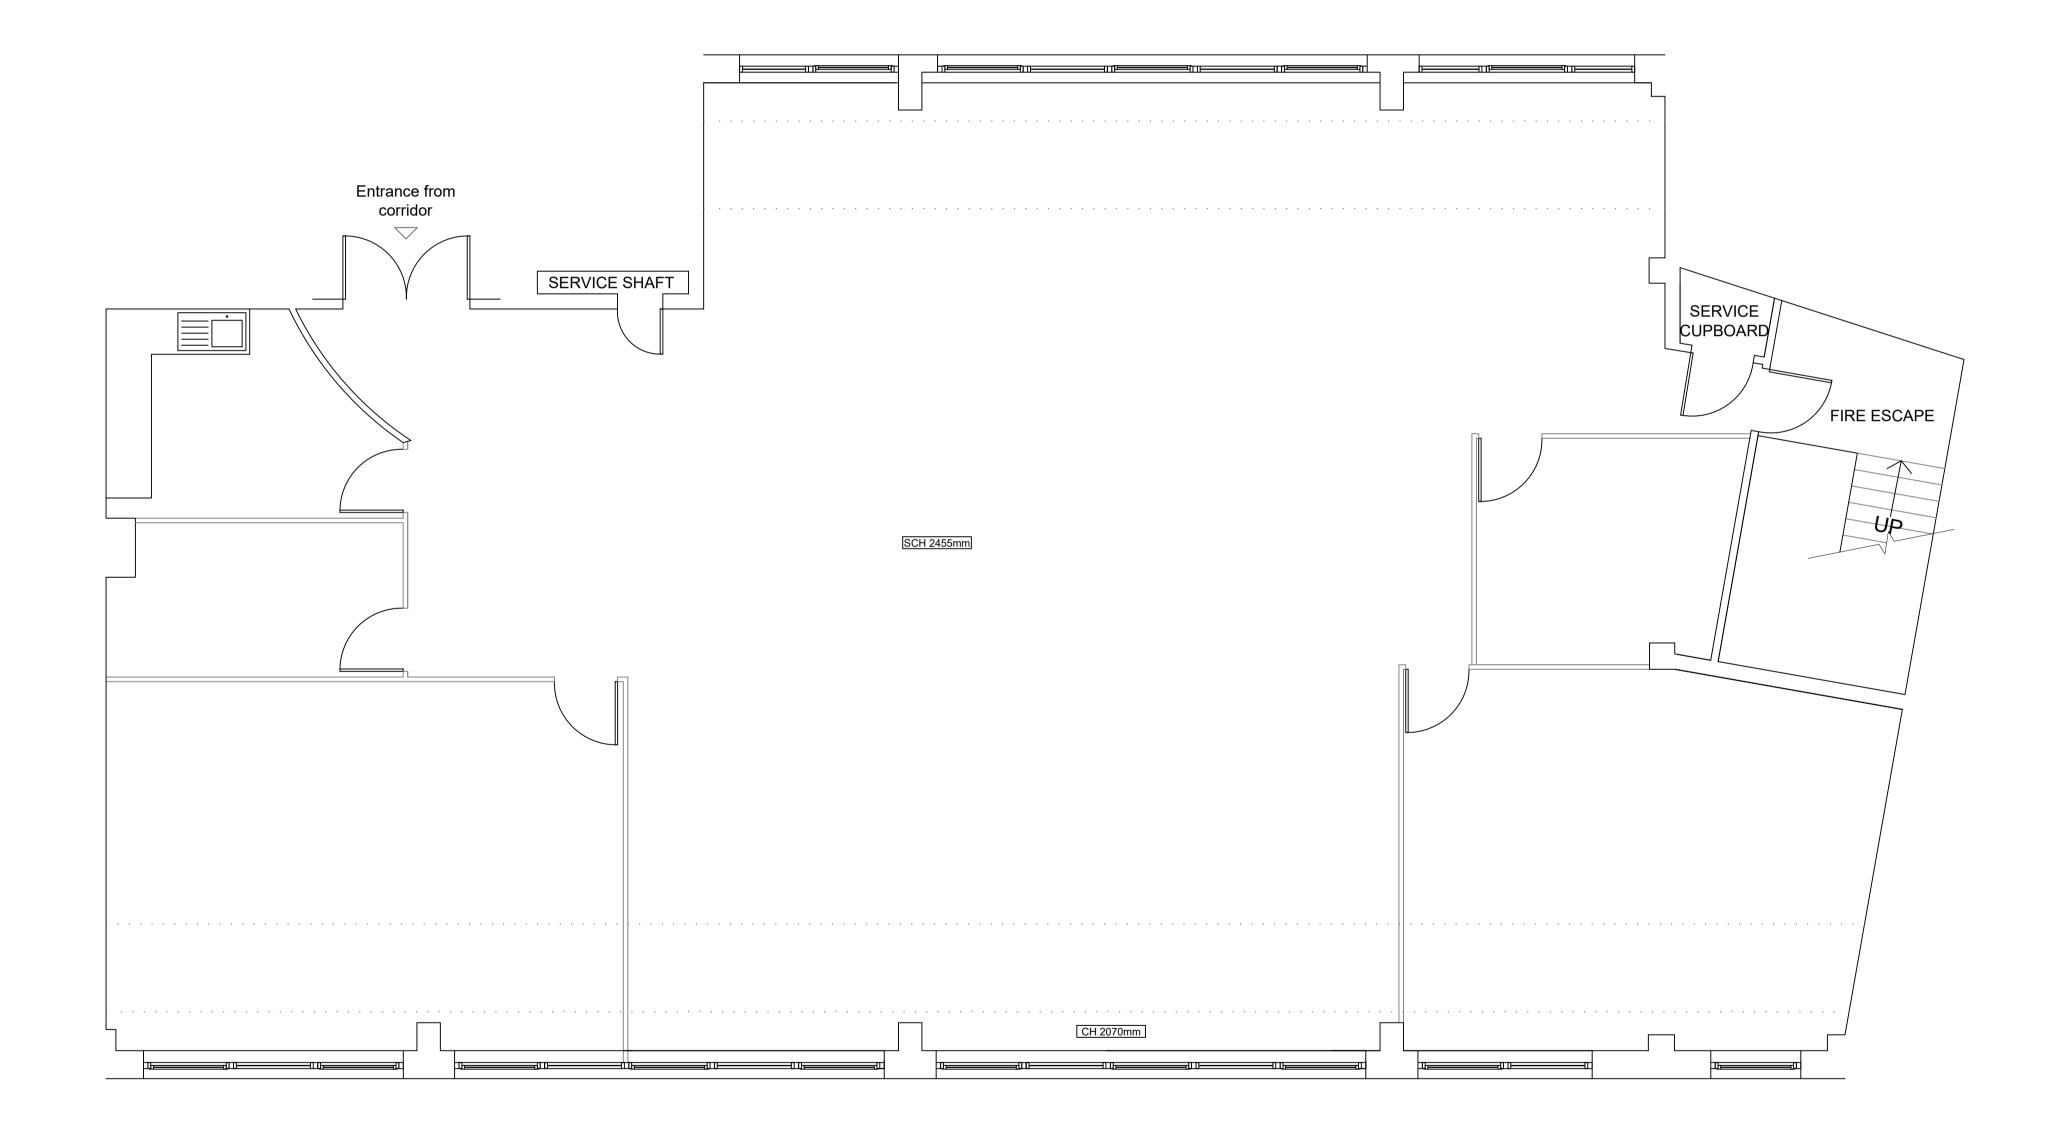

# MODERN TOWN CENTRE OFFICES

2,800 sq ft

(260.13 sq m)

- Centrally located
- Modern open plan offices
- 2 meeting rooms & reception area
- Fully carpeted
- Perimeter trunking
- Gas fired central heating
- Kitchen and storeroom & shared WC's
- Lift

#### Description

Centrally located third floor offices in Tower House which forms part of the Hale Leys Shopping Centre. Modern open plan offices with kitchen and meeting room, with a lift serving all floors, right in Aylesbury town centre with easy access to local amenities and public transport links.

Third floor offices available to let on a new lease direct from the landlord. Parking is available at local car parks.

VAT is payable on the rent and service charge. The service charge includes cleaning and maintenance of the exterior parts of the building and common parts, lift maintenance and toilets. The suite has its own electricty meter payable by the tenant.

### DO NOT SCALE FROM THESE DRAWINGS

NOTE: THESE UNITS HAVE BEEN DRAWN FROM A NON INTRUSIVE VISUAL SURVEY AND ARE DRAWN AS FITTED OUT AT TIME OF SURVEY. WHERE ANY WALL COVERINGS OR SHOP FITTINGS HAVE BEEN APPLIED TO THE UNITS, THEY HAVE NOT BEEN INVESTIGATED. WALL THICKNESSES ARE THEREFORE ALSO INDICATIVE. THE RED LINE SHOWING THE EXTENT OF THE LEASEHOLD HAS BEEN APPLIED ACCORDINGLY. WALLS EXTENDING BEYOND THE SURVEYED UNIT ARE INDICATIVE OR NOT SHOWN.

Suite 4, Floor 3

GREAT MOUNTAINS FARM,
COLCHESTER ROAD,
GREAT TOTHAM, MALDON
ESSEX CM9 8ED
info@ochrecad.co.uk 07841334077

HALE LEYS

HALE LEYS LLP 128 BUCKINGHAM PALACE ROAD LONDON SWIW 9SA

PROJECT

HALE LEYS SHOPPING CENTRE AYLESBURY

HP20 1ST

DRAWING TITLE

Suite 4, Floor 3 EXISTING PLAN

SCALE 1:50 @A1 DATE 1711.2022

DRAWING NO. HLS.1089.4.01 REV.

DRAWING STATUS COMPLETE