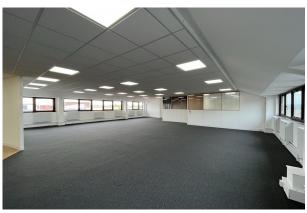

# MODERN TOWN CENTRE OFFICES

2,800 sq ft

(260.13 sq m)

- Centrally located
- Modern open plan offices
- 2 meeting rooms & reception area
- Fully carpeted
- Perimeter trunking
- Gas fired central heating
- Kitchen and storeroom & shared WC's
- Lift

#### Description

Centrally located third floor offices in Tower House which forms part of the Hale Leys Shopping Centre. Modern open plan offices with kitchen and meeting room, with a lift serving all floors, right in Aylesbury town centre with easy access to local amenities and public transport links.