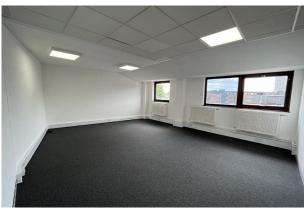

# MODERN TOWN CENTRE OFFICES

2,800 sq ft

(260.13 sq m)

- Centrally located
- Modern open plan offices
- 2 meeting rooms & reception area
- Fully carpeted
- Perimeter trunking
- Gas fired central heating
- Kitchen and storeroom & shared WC's
- Lift

#### Description

Centrally located third floor offices in Tower House which forms part of the Hale Leys Shopping Centre. Modern open plan offices with kitchen and meeting room, with a lift serving all floors, right in Aylesbury town centre with easy access to local amenities and public transport links.