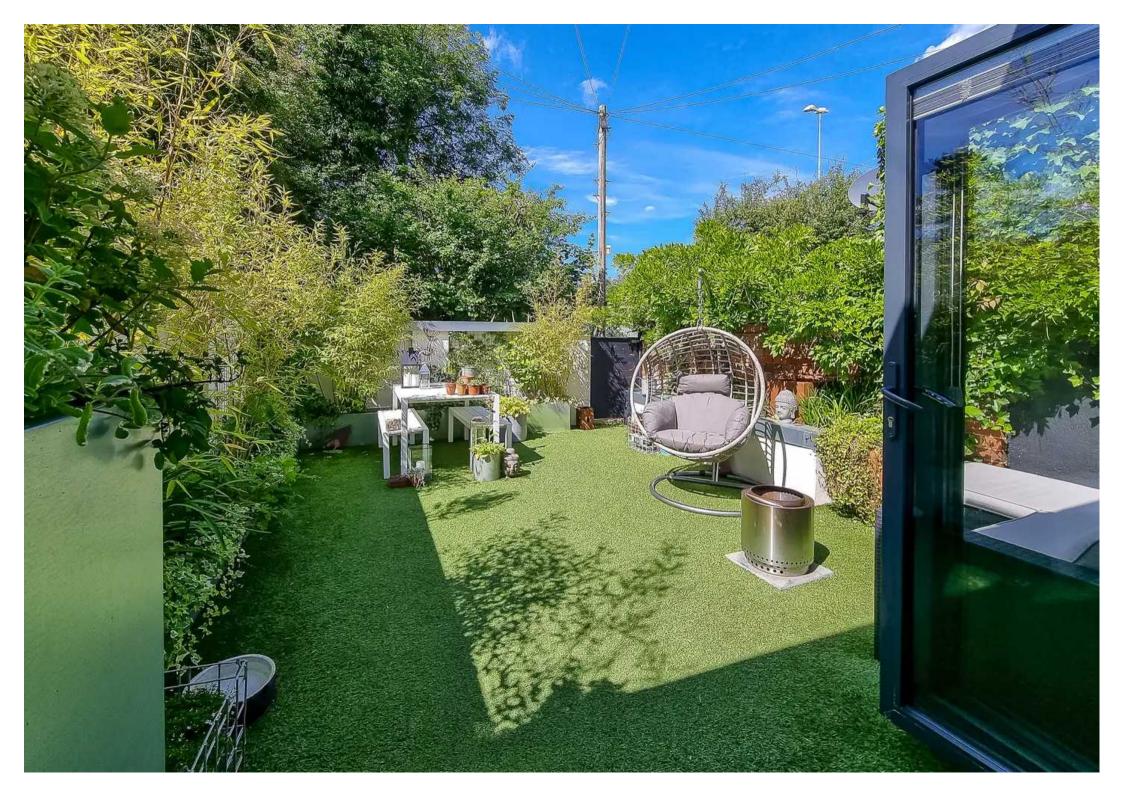

#### HARROGATE, Harrogate

A fabulous 4 bedroom Victorian town house located along a sought after tree lined road, having been tastefully renovated throughout. This family home enjoys light and airy accommodation over three floors and opens out onto a landscaped, Westerly facing walled courtyard garden with further grounds and tree house, looking towards Harrogate Grammar School playing fields. Council Tax band: E

Tenure: Freehold

- SOUGHT AFTER TREE LINED ROAD
- DINING KITCHEN WITH FEATURE ATRIUM ROOF
- OPEN WESTERLY VIEWS ACROSS PLAYING FIELDS
- MODERN OPEN PLAN INTERIORS
- TASTEFULLY PRESENTED