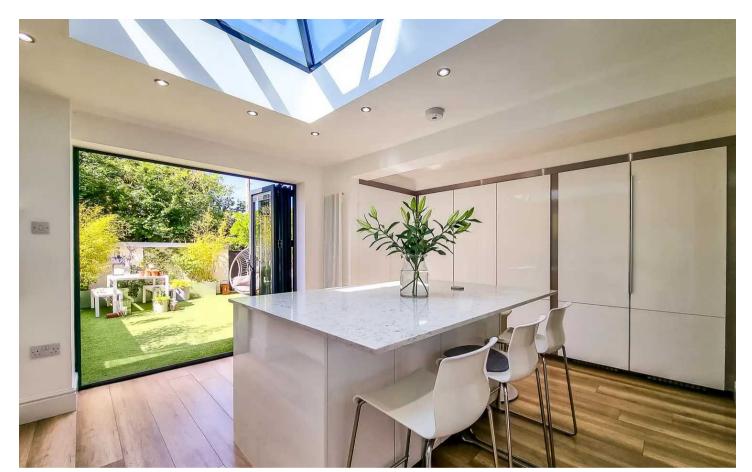

Tenure: Freehold

- SOUGHT AFTER TREE LINED ROAD
- DINING KITCHEN WITH FEATURE ATRIUM ROOF
- OPEN WESTERLY VIEWS ACROSS PLAYING FIELDS
- MODERN OPEN PLAN INTERIORS
- TASTEFULLY PRESENTED