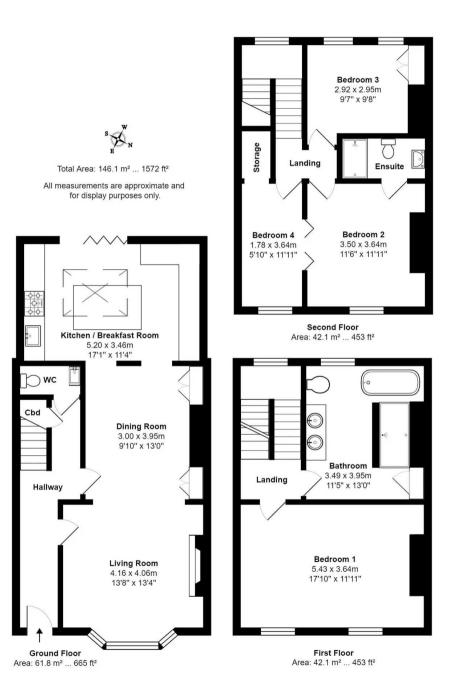

#### HARROGATE, Harrogate

A fabulous 4 bedroom Victorian town house located along a sought after tree lined road, having been tastefully renovated throughout. This family home enjoys light and airy accommodation over three floors and opens out onto a landscaped, Westerly facing walled courtyard garden with further grounds and tree house, looking towards Harrogate Grammar School playing fields. Council Tax band: E

Tenure: Freehold

- SOUGHT AFTER TREE LINED ROAD
- DINING KITCHEN WITH FEATURE ATRIUM ROOF
- OPEN WESTERLY VIEWS ACROSS PLAYING FIELDS
- MODERN OPEN PLAN INTERIORS
- TASTEFULLY PRESENTED