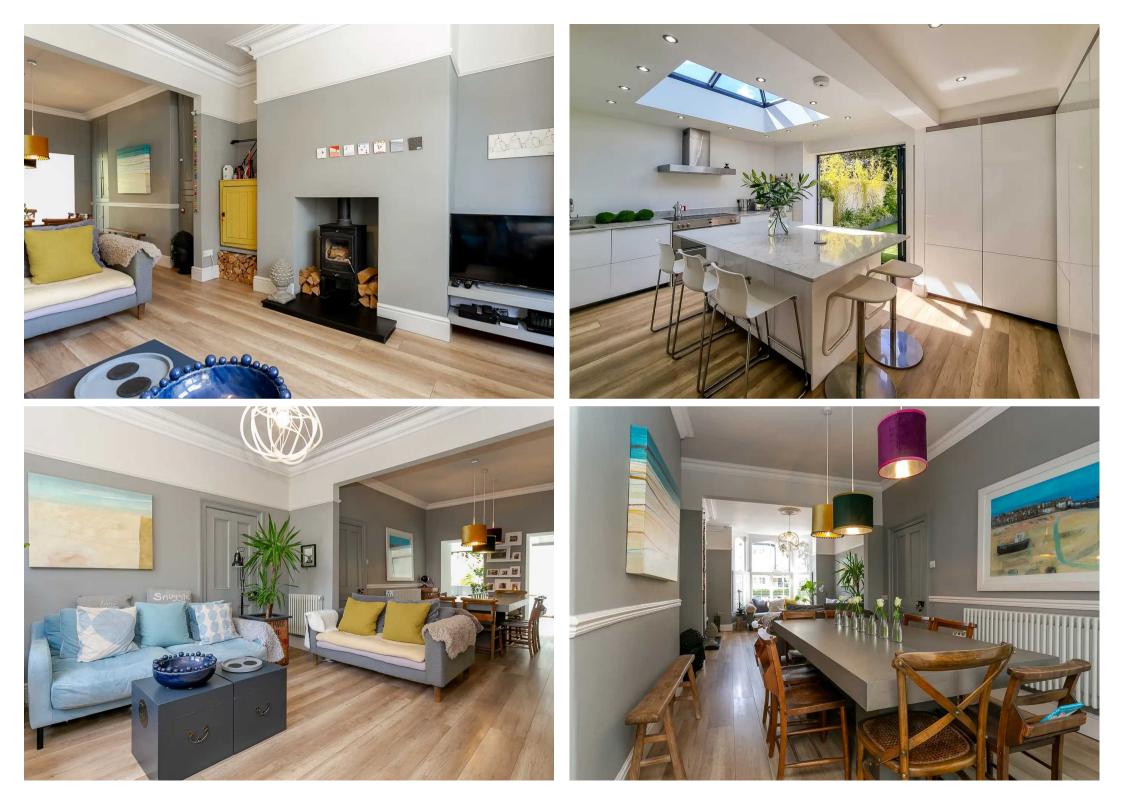

#### HARROGATE, Harrogate

A fabulous 4 bedroom Victorian town house located along a sought after tree lined road, having been tastefully renovated throughout. This family home enjoys light and airy accommodation over three floors and opens out onto a landscaped, Westerly facing walled courtyard garden with further grounds and tree house, looking towards Harrogate Grammar School playing fields. Council Tax band: E

Tenure: Freehold

- SOUGHT AFTER TREE LINED ROAD
- DINING KITCHEN WITH FEATURE ATRIUM ROOF
- OPEN WESTERLY VIEWS ACROSS PLAYING FIELDS
- MODERN OPEN PLAN INTERIORS
- TASTEFULLY PRESENTED