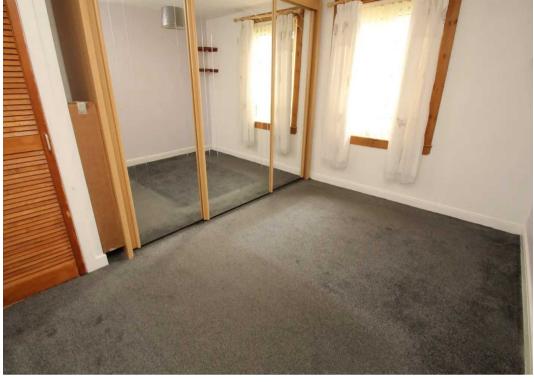

#### 11' 0" x 11' 0" (3.35m x 3.35m)

Double bedroom with front facing window and vertical blind. Quality wardrobe unit with mirrored sliding doors. Radiator.

#### Bedroom Two

11' 6" x 7' 8" (3.51m x 2.34m)

Double bedroom with rear facing window and vertical blind. Quality wardrobe unit with mirrored sliding doors. Fitted carlet radiator