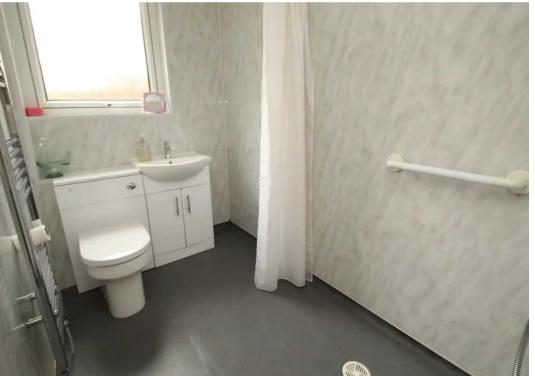

#### Wet Room

7' 7" x 5' 5" (2.31m x 1.65m)

Wall clad and fitted with wash hand basin with mixer tap and dual flush WC built into vanity unit and electric shower. Opaque glazed window. Chrome vertical radiator, UPVC ceiling.