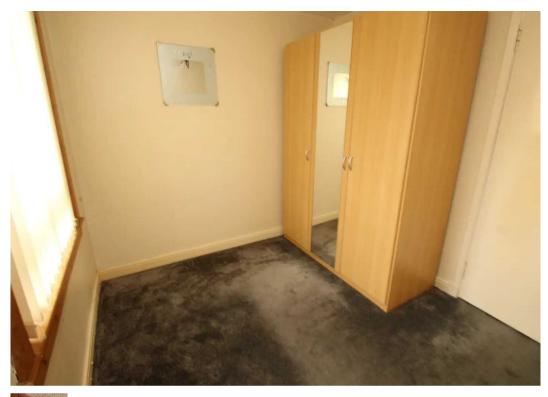

#### 11' 0" x 11' 0" (3.35m x 3.35m)

Double bedroom with front facing window and vertical blind. Quality wardrobe unit with mirrored sliding doors. Radiator.

#### Bedroom Two

11' 6" x 7' 8" (3.51m x 2.34m)

Double bedroom with rear facing window and vertical blind. Quality wardrobe unit with mirrored sliding doors. Fitted carlet radiator