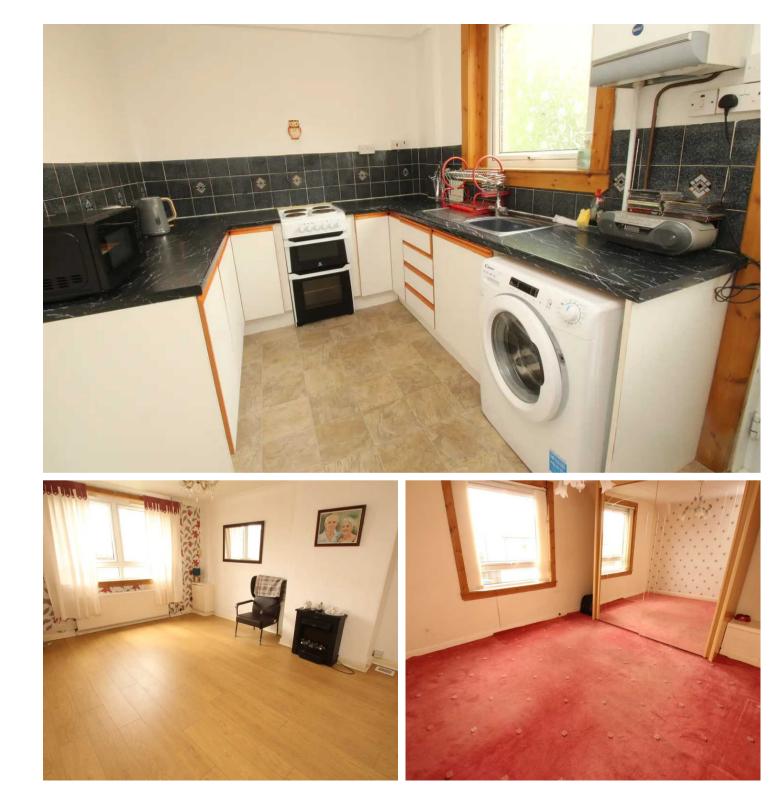

## Lounge/Dining Room

14' 5" x 12' 3" (4.39m x 3.73m) Spacious room with front facing window. Laminate flooring, radiator, electric fire. Door to kitchen.

#### Kitchen

13' 7" x 7' 9" (4.14m x 2.36m)

In need of upgrading. UPVC/opaque double glazed door to rear garden. Rear facing window. Wall mounted gas central heating boiler. Vinyl floorcovering. The washing machine, electric cooker and fridge/freezer are included in the sale but are not warranted.