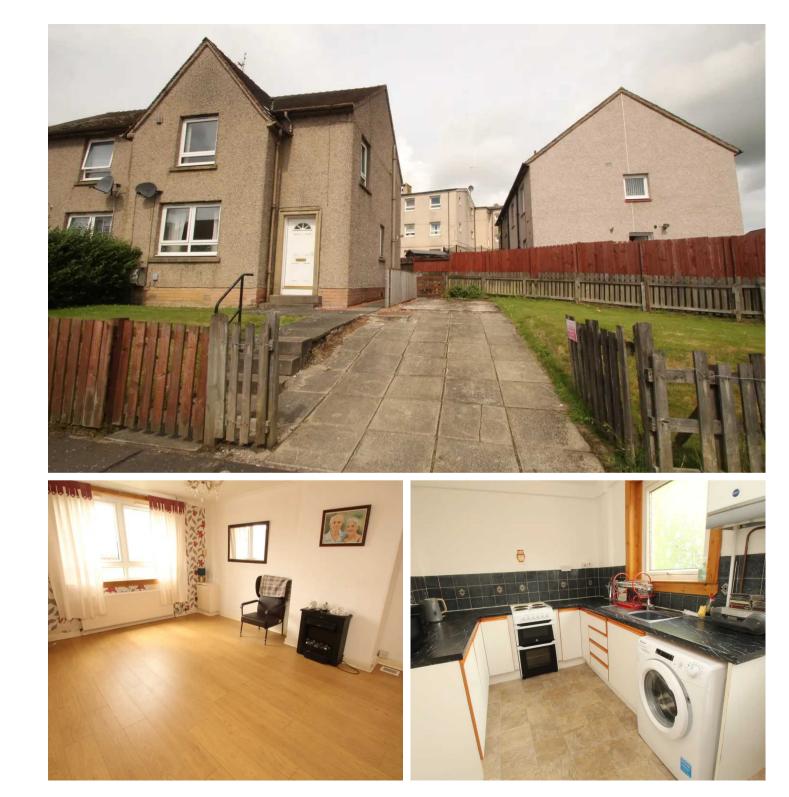

## Lounge/Dining Room

14' 5" x 12' 3" (4.39m x 3.73m) Spacious room with front facing window. Laminate flooring, radiator, electric fire. Door to kitchen.

#### Kitchen

13' 7" x 7' 9" (4.14m x 2.36m)

In need of upgrading. UPVC/opaque double glazed door to rear garden. Rear facing window. Wall mounted gas central heating boiler. Vinyl floorcovering. The washing machine, electric cooker and fridge/freezer are included in the sale but are not warranted.