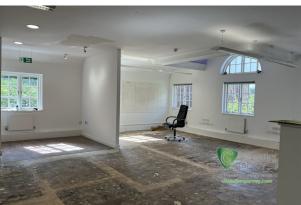

The offices are accessed through a car park to the rear and comprise modern open plan offices with a large kitchen/breakout area, boardroom and two private offices. The suite benefits from two toilets, one with a shower, plus a small server room.

\*Photos showing previous tenant fit out are included with the current condition.