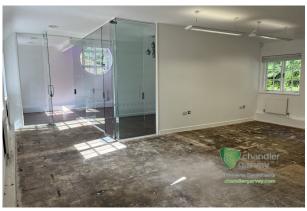

The offices are accessed through a car park to the rear and comprise modern open plan offices with a large kitchen/breakout area, boardroom and two private offices. The suite benefits from two toilets, one with a shower, plus a small server room.

\*Photos showing previous tenant fit out are included with the current condition.