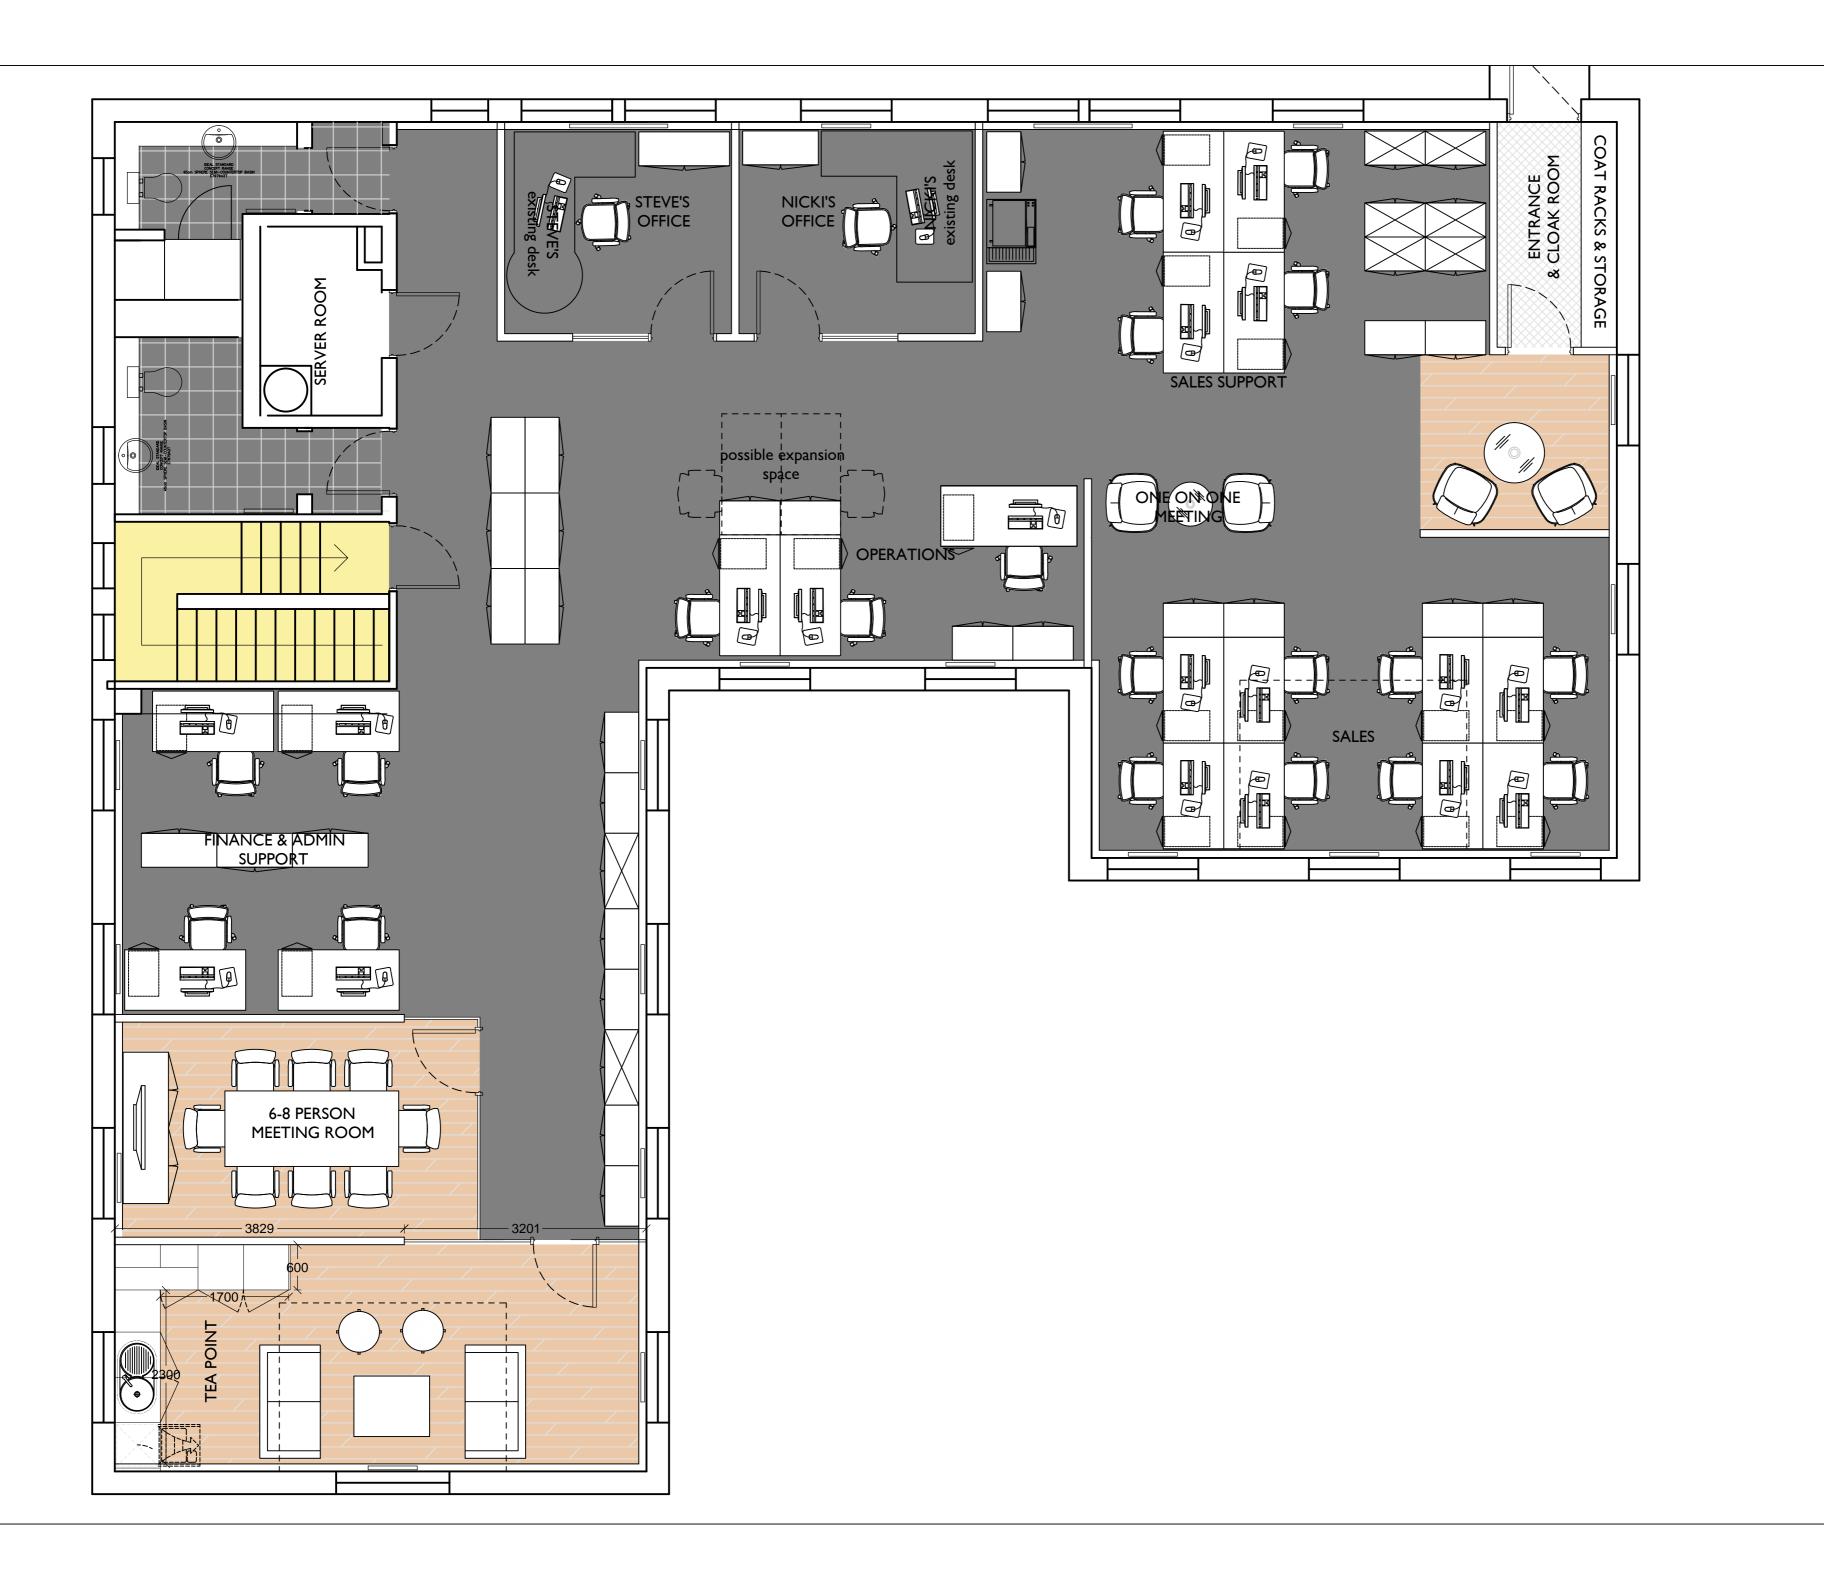

#### Description

Lowndes House comprises first floor offices set within the beautiful setting of The Bury in Chesham. The property is set within the grounds of a Grade II Listed Building including 4 acres of land.

The offices are accessed through a car park to the rear and comprise modern open plan offices with a large kitchen/breakout area, boardroom and two private offices. The suite benefits from two toilets, one with a shower, plus a small server room.

\*Photos showing previous tenant fit out are included with the current condition.