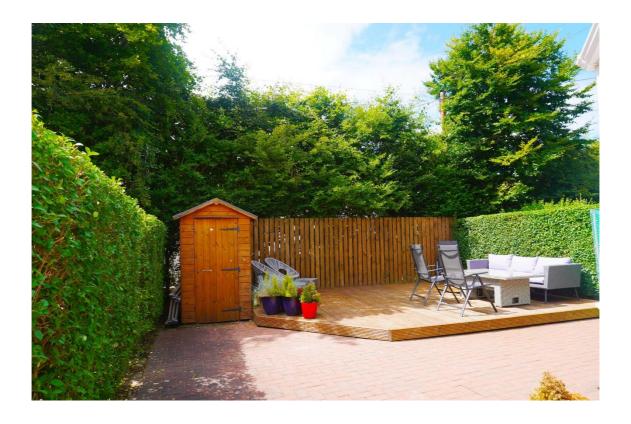

E.K. Business Park 14 Stroud Road East Kilbride G75 0YA

It is set within easily maintained gardens to both front and rear. The front garden is laid to lawn and has slabbed pathway with loose chips.

The sunny enclosed rear garden has paved area, raised decking, and surrounded by mature hedging.