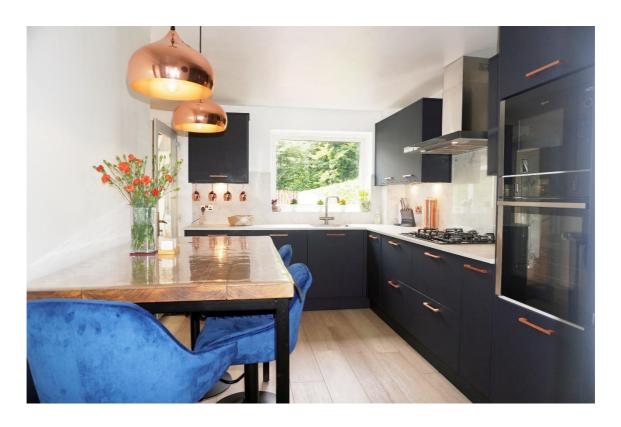

#### **Features**

UPVC windows and doors throughout

Newly fitted kitchen to include integrated appliances.

New stylish bathroom

Downstairs Cloaks/WC

Gas central heating

Conservatory

**Ample Parking** 

E.K. Business Park 14 Stroud Road East Kilbride G75 0YA

The newly fitted kitchen overlooks the rear garden and leads to conservatory, has navy style cabinets, and includes many integrated appliances.

E.K. Business Park 14 Stroud Road East Kilbride G75 0YA