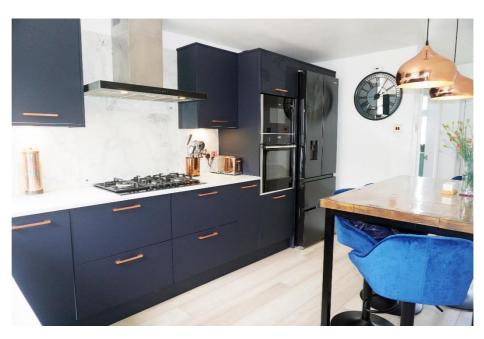

#### **Features**

UPVC windows and doors throughout

Newly fitted kitchen to include integrated appliances.

New stylish bathroom

Downstairs Cloaks/WC

Gas central heating

Conservatory

**Ample Parking** 

E.K. Business Park 14 Stroud Road East Kilbride G75 0YA

The newly fitted kitchen overlooks the rear garden and leads to conservatory, has navy style cabinets, and includes many integrated appliances.

E.K. Business Park 14 Stroud Road East Kilbride G75 0YA