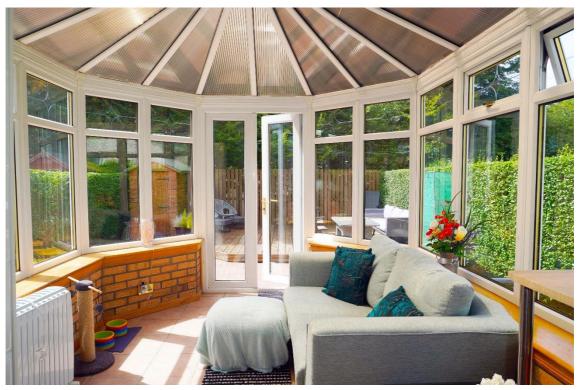

#### **Features**

UPVC windows and doors throughout

Newly fitted kitchen to include integrated appliances.

New stylish bathroom

Downstairs Cloaks/WC

Gas central heating

Conservatory

**Ample Parking** 

#### **Description**

This three-bedroom terraced villa is a credit to the current owners and is maintained to a very high standard throughout.

E.K. Business Park 14 Stroud Road East Kilbride G75 0YA

The ground floor comprises of the welcoming entrance hallway, bright and spacious lounge, downstairs cloaks WC, newly fitted kitchen, and conservatory.

E.K. Business Park 14 Stroud Road East Kilbride G75 0YA

It is set within easily maintained gardens to both front and rear. The front garden is laid to lawn and has slabbed pathway with loose chips.

The sunny enclosed rear garden has paved area, raised decking, and surrounded by mature hedging.