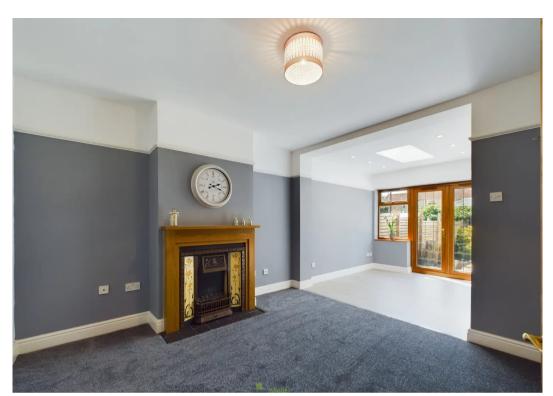

An extended dining room comes next and has double glazed french doors opening out into the garden. It's such a good size room that it could be used as a dedicated Lounge Dining Room all on it's own! The modern shaker style kitchen is well executed and flows around the room providing plenty of storage and countertop with space for appliances too. This room also overlooks the garden with access to it via a doorway. Upstairs you'll find three bedrooms off a large landing. Two good sized double rooms and a further large single room to the rear. All the bedrooms are neutrally decorated with new carpets so ready to move straight into. The bathroom has a modern white suite, with a shower over with contemporary tiling.