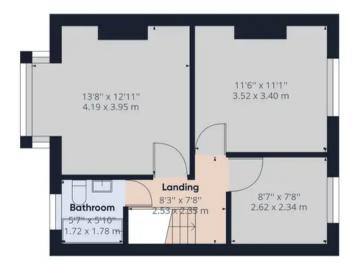

Tenure: Freehold

**Ground Floor** 

Floor 1

Approximate total area(1)

1036.04 ft<sup>2</sup> 96.25 m<sup>2</sup>

(1) Excluding balconies and terraces

While every attempt has been made to ensure accuracy, all measurements are approximate, not to scale. This floor plan is for illustrative purposes only.