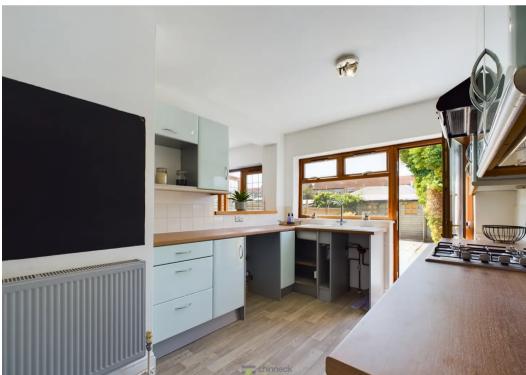

An extended dining room comes next and has double glazed french doors opening out into the garden. It's such a good size room that it could be used as a dedicated Lounge Dining Room all on it's own! The modern shaker style kitchen is well executed and flows around the room providing plenty of storage and countertop with space for appliances too. This room also overlooks the garden with access to it via a doorway. Upstairs you'll find three bedrooms off a large landing. Two good sized double rooms and a further large single room to the rear. All the bedrooms are neutrally decorated with new carpets so ready to move straight into. The bathroom has a modern white suite, with a shower over with contemporary tiling.