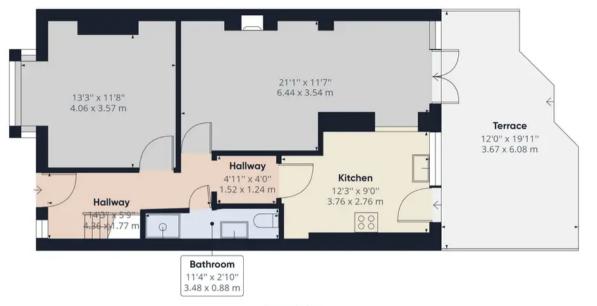

Tenure: Freehold

**Ground Floor** 

Floor 1

Approximate total area(1)

1036.04 ft<sup>2</sup> 96.25 m<sup>2</sup>

(1) Excluding balconies and terraces

While every attempt has been made to ensure accuracy, all measurements are approximate, not to scale. This floor plan is for illustrative purposes only.