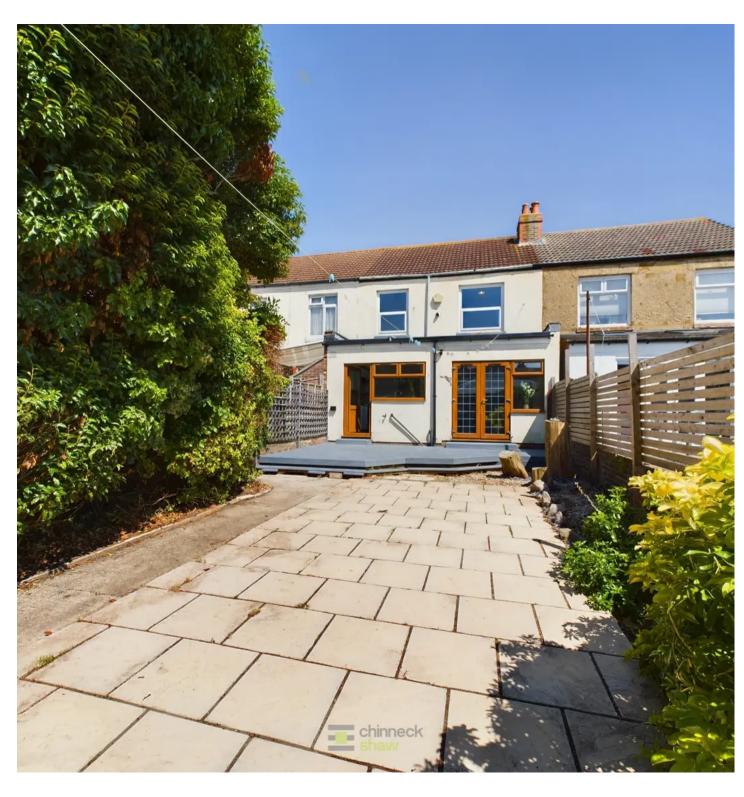

Outside, the west facing garden is a great size and a safe place for little ones to play in. You'll also find a workshop at the end of the garden which has rear access. We think this would make a great office space or with work could be made into a garage? All in all we think this is a wonderful family home and good value compared to others locally. It also has no forward chain so you could be living here sooner than you think!