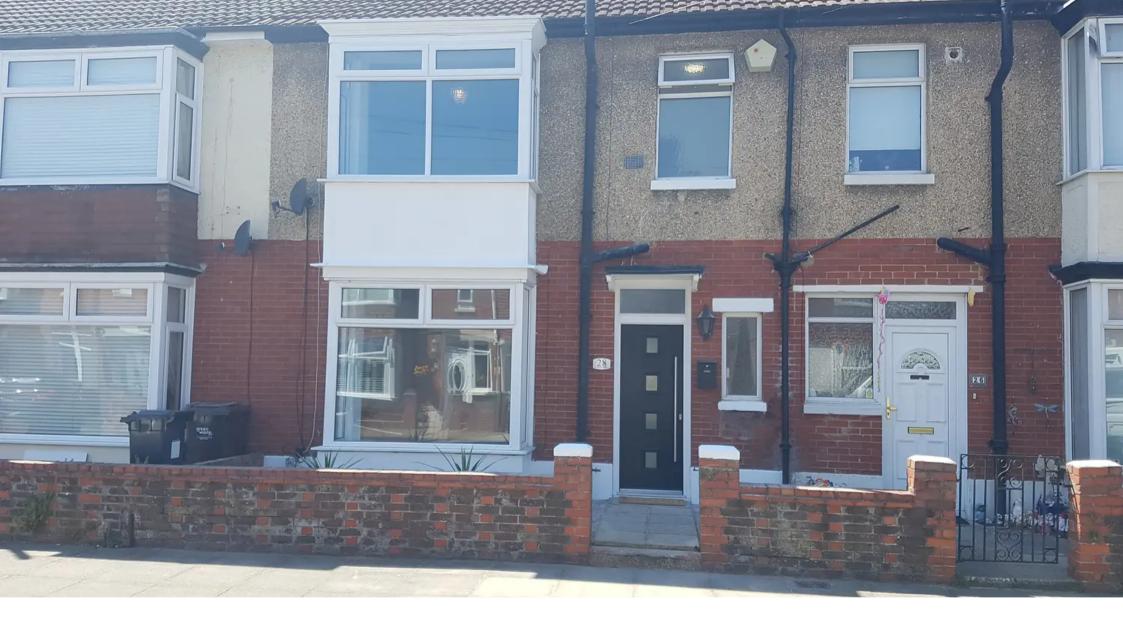

28 Sunningdale Road, Baffins

**Portsmouth** 

Offers in Region of £300,000

## 28 Sunningdale Road

## Baffins, Portsmouth

Beautifully presented with freshly painted neutral decor and new carpets throughout, this three bedroom extended house in Sunningdale Road, Baffins is ready to move straight into! It's located within walking distance to many local amenities including local shops, schools and parks so would make a great family home for those of you looking to move into the area. The entrance hall feels light and airy and has the benefit of a shower room off. A good size Lounge with it's imposing bay window will easily accomodate modern furniture.