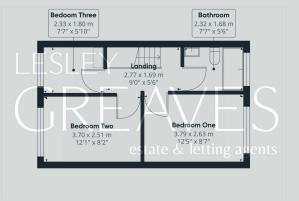

• Freehold

ENTRANCE HALL 3' 11" x 3' 9" (1.19m x 1.14m)

LIVING ROOM 14' 3" x 11' 4" maximum (4.34m x 3.45m)

KITCHEN 14' 3" x 10' 3" (4.34m x 3.12m)

BATHROOM 7' 7" x 5' 6" (2.31m x 1.68m)

BEDROOM ONE 12' 5" x 8' 7" (3.78m x 2.62m)

BEDROOM TWO 12' 1" x 8' 2" (3.68m x 2.49m)

BEDROOM THREE 7' 7" x 5' 10" (2.31m x 1.78m)