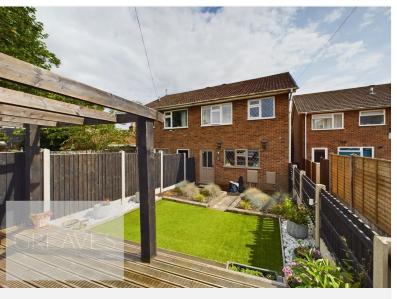

## £200,000 Cavendish Drive, Carlton, Nottingham NG4 3DX EPC Rating C

Beautifully presented semi detached house with a garage located within a block. In brief the modernised accommodation comprises an entrance lobby with stairs to the first floor and laminate flooring which continues through to the bow fronted living room, with built in storage, and to the kitchen. The kitchen has a fitted oven, hob, extractor, spaces for further free standing appliances and a door leading to the rear garden. To the first floor are three bedrooms, with fitted shutters and access to the loft from bedroom one. a modern bathroom with a mains fed shower over the bath. There are low maintenance and enclosed gardens to both the front and rear with gated access to both. Carlton is popular residential area is close to a wide range of amenities. It includes schools, local shopping areas, supermarket, playing fields, public transport links and two leisure centres.