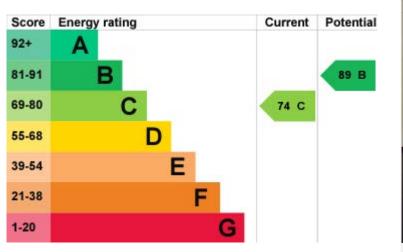

## £200,000 Cavendish Drive, Carlton, Nottingham NG4 3DX EPC Rating C

Beautifully presented semi detached house with a garage located within a block. In brief the modernised accommodation comprises an entrance lobby with stairs to the first floor and laminate flooring which continues through to the bow fronted living room, with built in storage, and to the kitchen. The kitchen has a fitted oven, hob, extractor, spaces for further free standing appliances and a door leading to the rear garden. To the first floor are three bedrooms, with fitted shutters and access to the loft from bedroom one. a modern bathroom with a mains fed shower over the bath. There are low maintenance and enclosed gardens to both the front and rear with gated access to both. Carlton is popular residential area is close to a wide range of amenities. It includes schools, local shopping areas, supermarket, playing fields, public transport links and two leisure centres.