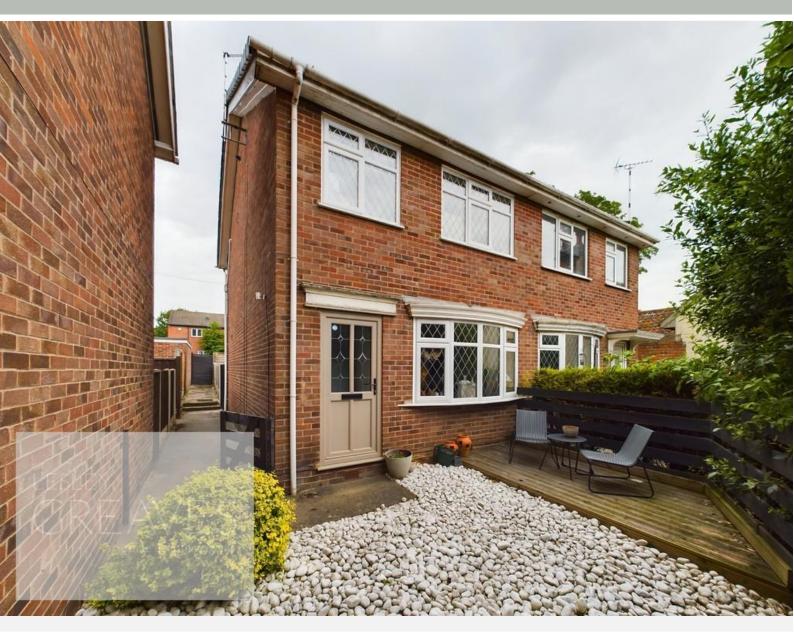

## £200,000 Cavendish Drive, Carlton, Nottingham NG4 3DX EPC Rating C

Beautifully presented semi detached house with a garage located within a block. In brief the modernised accommodation comprises an entrance lobby with stairs to the first floor and laminate flooring which continues through to the bow fronted living room, with built in storage, and to the kitchen. The kitchen has a fitted oven, hob, extractor, spaces for further free standing appliances and a door leading to the rear garden. To the first floor are three bedrooms, with fitted shutters and access to the loft from bedroom one. a modern bathroom with a mains fed shower over the bath. There are low maintenance and enclosed gardens to both the front and rear with gated access to both. Carlton is popular residential area is close to a wide range of amenities. It includes schools, local shopping areas, supermarket, playing fields, public transport links and two leisure centres.

• Freehold

ENTRANCE HALL 3' 11" x 3' 9" (1.19m x 1.14m)

LIVING ROOM 14' 3" x 11' 4" maximum (4.34m x 3.45m)

KITCHEN 14' 3" x 10' 3" (4.34m x 3.12m)

BATHROOM 7' 7" x 5' 6" (2.31m x 1.68m)

BEDROOM ONE 12' 5" x 8' 7" (3.78m x 2.62m)