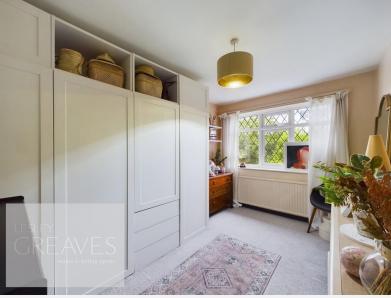

BEDROOM TWO 12' 1" x 8' 2" (3.68m x 2.49m)

BEDROOM THREE 7' 7" x 5' 10" (2.31m x 1.78m)