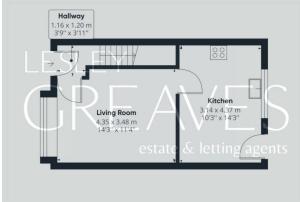

• Freehold

ENTRANCE HALL 3' 11" x 3' 9" (1.19m x 1.14m)

LIVING ROOM 14' 3" x 11' 4" maximum (4.34m x 3.45m)

KITCHEN 14' 3" x 10' 3" (4.34m x 3.12m)

BATHROOM 7' 7" x 5' 6" (2.31m x 1.68m)

BEDROOM ONE 12' 5" x 8' 7" (3.78m x 2.62m)