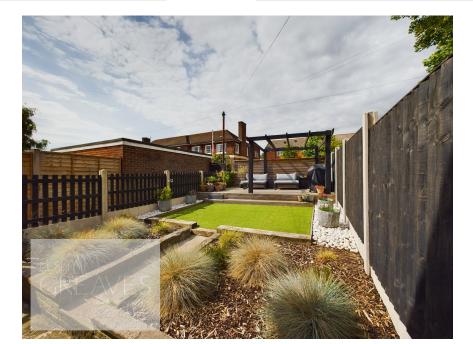

## £200,000 Cavendish Drive, Carlton, Nottingham NG4 3DX EPC Rating C

Beautifully presented semi detached house with a garage located within a block. In brief the modernised accommodation comprises an entrance lobby with stairs to the first floor and laminate flooring which continues through to the bow fronted living room, with built in storage, and to the kitchen. The kitchen has a fitted oven, hob, extractor, spaces for further free standing appliances and a door leading to the rear garden. To the first floor are three bedrooms, with fitted shutters and access to the loft from bedroom one. a modern bathroom with a mains fed shower over the bath. There are low maintenance and enclosed gardens to both the front and rear with gated access to both. Carlton is popular residential area is close to a wide range of amenities. It includes schools, local shopping areas, supermarket, playing fields, public transport links and two leisure centres.