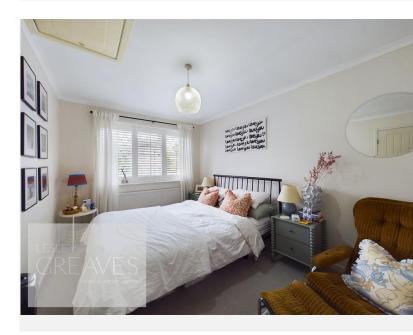

## £200,000 Cavendish Drive, Carlton, Nottingham NG4 3DX EPC Rating C

Beautifully presented semi detached house with a garage located within a block. In brief the modernised accommodation comprises an entrance lobby with stairs to the first floor and laminate flooring which continues through to the bow fronted living room, with built in storage, and to the kitchen. The kitchen has a fitted oven, hob, extractor, spaces for further free standing appliances and a door leading to the rear garden. To the first floor are three bedrooms, with fitted shutters and access to the loft from bedroom one. a modern bathroom with a mains fed shower over the bath. There are low maintenance and enclosed gardens to both the front and rear with gated access to both. Carlton is popular residential area is close to a wide range of amenities. It includes schools, local shopping areas, supermarket, playing fields, public transport links and two leisure centres.

• Freehold

ENTRANCE HALL 3' 11" x 3' 9" (1.19m x 1.14m)

LIVING ROOM 14' 3" x 11' 4" maximum (4.34m x 3.45m)

KITCHEN 14' 3" x 10' 3" (4.34m x 3.12m)

BATHROOM 7' 7" x 5' 6" (2.31m x 1.68m)

BEDROOM ONE 12' 5" x 8' 7" (3.78m x 2.62m)