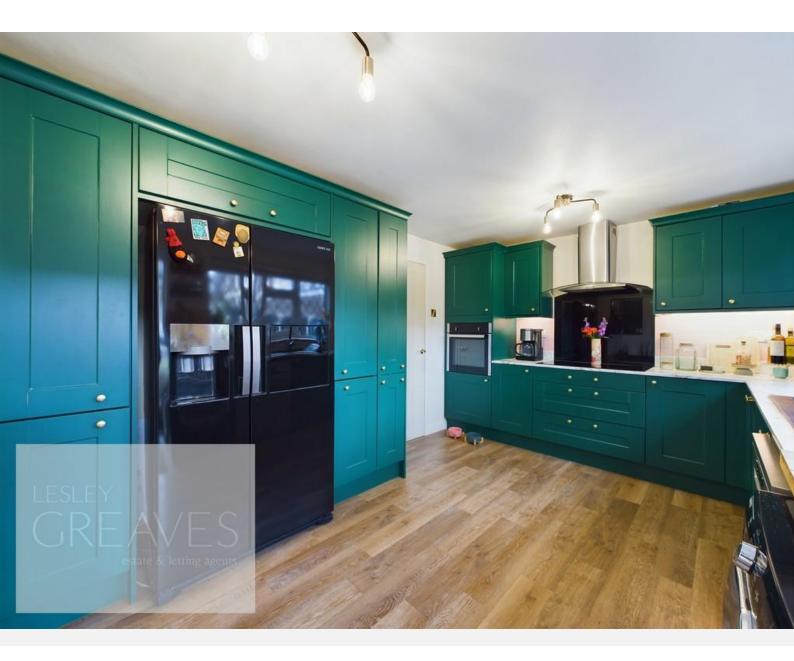

## £200,000 Cavendish Drive, Carlton, Nottingham NG4 3DX EPC Rating C

Beautifully presented semi detached house with a garage located within a block. In brief the modernised accommodation comprises an entrance lobby with stairs to the first floor and laminate flooring which continues through to the bow fronted living room, with built in storage, and to the kitchen. The kitchen has a fitted oven, hob, extractor, spaces for further free standing appliances and a door leading to the rear garden. To the first floor are three bedrooms, with fitted shutters and access to the loft from bedroom one. a modern bathroom with a mains fed shower over the bath. There are low maintenance and enclosed gardens to both the front and rear with gated access to both. Carlton is popular residential area is close to a wide range of amenities. It includes schools, local shopping areas, supermarket, playing fields, public transport links and two leisure centres.

• Freehold

ENTRANCE HALL 3' 11" x 3' 9" (1.19m x 1.14m)

LIVING ROOM 14' 3" x 11' 4" maximum (4.34m x 3.45m)

KITCHEN 14' 3" x 10' 3" (4.34m x 3.12m)

BATHROOM 7' 7" x 5' 6" (2.31m x 1.68m)

BEDROOM ONE 12' 5" x 8' 7" (3.78m x 2.62m)