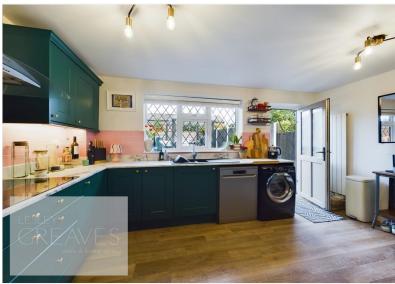

## £200,000 Cavendish Drive, Carlton, Nottingham NG4 3DX EPC Rating C

Beautifully presented semi detached house with a garage located within a block. In brief the modernised accommodation comprises an entrance lobby with stairs to the first floor and laminate flooring which continues through to the bow fronted living room, with built in storage, and to the kitchen. The kitchen has a fitted oven, hob, extractor, spaces for further free standing appliances and a door leading to the rear garden. To the first floor are three bedrooms, with fitted shutters and access to the loft from bedroom one. a modern bathroom with a mains fed shower over the bath. There are low maintenance and enclosed gardens to both the front and rear with gated access to both. Carlton is popular residential area is close to a wide range of amenities. It includes schools, local shopping areas, supermarket, playing fields, public transport links and two leisure centres.

• Freehold

ENTRANCE HALL 3' 11" x 3' 9" (1.19m x 1.14m)

LIVING ROOM 14' 3" x 11' 4" maximum (4.34m x 3.45m)

KITCHEN 14' 3" x 10' 3" (4.34m x 3.12m)

BATHROOM 7' 7" x 5' 6" (2.31m x 1.68m)

BEDROOM ONE 12' 5" x 8' 7" (3.78m x 2.62m)