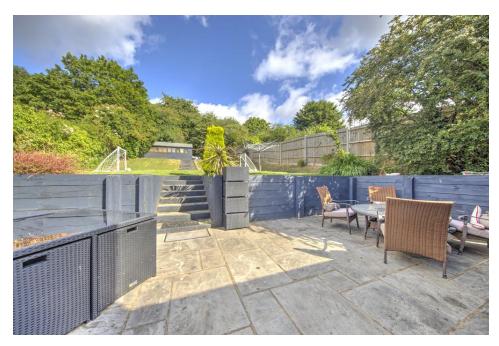

Outside there is a garage via own drive, off street parking and both front and rear gardens with the rear garden measuring approximately 95'.

 GROUND FLOOR
 1ST FLOOR

 1200 sq.ft. (111.5 sq.m.) approx.
 382 sq.ft. (35.5 sq.m.) approx.