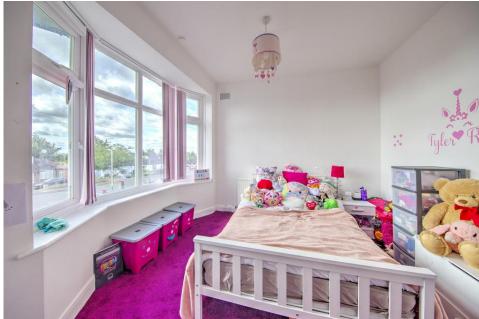

The accommodation briefly comprises an entrance hall with solid wood flooring. From the hall there are doors to the front aspect second double bedroom with fitted wardrobes and an en-suite shower room, the fourth bedroom with front aspect and a separate shower room. Also accessed from the hallway is the modern fitted kitchen and spacious lounge open to the dining room which has double glazed doors to the garden. From the lounge there is access to the third double bedroom also with access to the garden. The modern fitted kitchen has an extensive range of base and eye level units, plumbing for washing machine, vented for dryer, built-in electric double oven, fitted hob with extractor hood, double doors to garden and stairs leading to the first floor. On the first floor there is the master bedroom and an en-suite bathroom.