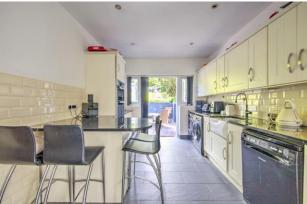

The accommodation briefly comprises an entrance hall with solid wood flooring. From the hall there are doors to the front aspect second double bedroom with fitted wardrobes and an en-suite shower room, the fourth bedroom with front aspect and a separate shower room. Also accessed from the hallway is the modern fitted kitchen and spacious lounge open to the dining room which has double glazed doors to the garden. From the lounge there is access to the third double bedroom also with access to the garden. The modern fitted kitchen has an extensive range of base and eye level units, plumbing for washing machine, vented for dryer, built-in electric double oven, fitted hob with extractor hood, double doors to garden and stairs leading to the first floor. On the first floor there is the master bedroom and an en-suite bathroom.