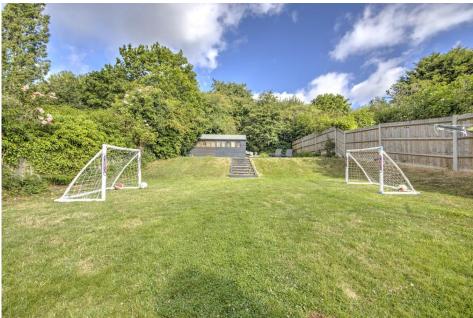

Outside there is a garage via own drive, off street parking and both front and rear gardens with the rear garden measuring approximately 95'.

 GROUND FLOOR
 1ST FLOOR

 1200 sq.ft. (111.5 sq.m.) approx.
 382 sq.ft. (35.5 sq.m.) approx.