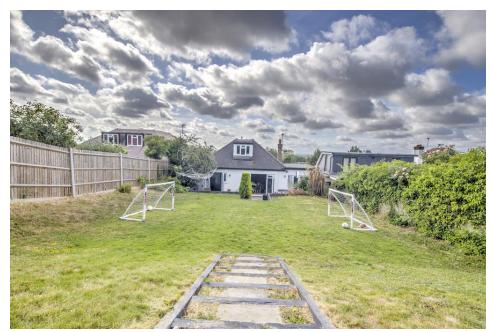

Outside there is a garage via own drive, off street parking and both front and rear gardens with the rear garden measuring approximately 95'.

 GROUND FLOOR
 1ST FLOOR

 1200 sq.ft. (111.5 sq.m.) approx.
 382 sq.ft. (35.5 sq.m.) approx.