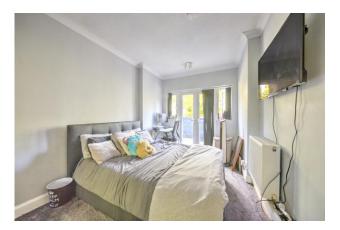

The accommodation briefly comprises an entrance hall with solid wood flooring. From the hall there are doors to the front aspect second double bedroom with fitted wardrobes and an en-suite shower room, the fourth bedroom with front aspect and a separate shower room. Also accessed from the hallway is the modern fitted kitchen and spacious lounge open to the dining room which has double glazed doors to the garden. From the lounge there is access to the third double bedroom also with access to the garden. The modern fitted kitchen has an extensive range of base and eye level units, plumbing for washing machine, vented for dryer, built-in electric double oven, fitted hob with extractor hood, double doors to garden and stairs leading to the first floor. On the first floor there is the master bedroom and an en-suite bathroom.