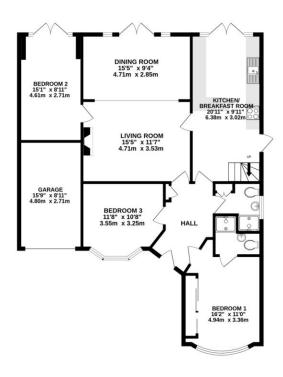

The accommodation briefly comprises an entrance hall with solid wood flooring. From the hall there are doors to the front aspect second double bedroom with fitted wardrobes and an en-suite shower room, the fourth bedroom with front aspect and a separate shower room. Also accessed from the hallway is the modern fitted kitchen and spacious lounge open to the dining room which has double glazed doors to the garden. From the lounge there is access to the third double bedroom also with access to the garden. The modern fitted kitchen has an extensive range of base and eye level units, plumbing for washing machine, vented for dryer, built-in electric double oven, fitted hob with extractor hood, double doors to garden and stairs leading to the first floor. On the first floor there is the master bedroom and an en-suite bathroom.

Outside there is a garage via own drive, off street parking and both front and rear gardens with the rear garden measuring approximately 95'.

 GROUND FLOOR
 1ST FLOOR

 1200 sq.ft. (111.5 sq.m.) approx.
 382 sq.ft. (35.5 sq.m.) approx.

## TOTAL FLOOR AREA: 1582 sq.ft. (147.0 sq.m.) approx.

Whilst every altering has been made to ensure the accuracy of the floorplan contained here, measurements of doors, windows, rooms and any other licens are approximate and no responsibility to taken for any error, prospective purchaser. The services, systems and applicances shown have not been tested and no guarantee as to their operability or efficiency; can be given.