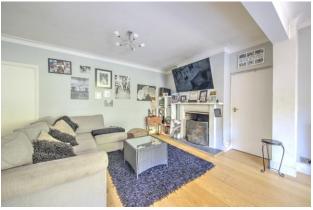

The accommodation briefly comprises an entrance hall with solid wood flooring. From the hall there are doors to the front aspect second double bedroom with fitted wardrobes and an en-suite shower room, the fourth bedroom with front aspect and a separate shower room. Also accessed from the hallway is the modern fitted kitchen and spacious lounge open to the dining room which has double glazed doors to the garden. From the lounge there is access to the third double bedroom also with access to the garden. The modern fitted kitchen has an extensive range of base and eye level units, plumbing for washing machine, vented for dryer, built-in electric double oven, fitted hob with extractor hood, double doors to garden and stairs leading to the first floor. On the first floor there is the master bedroom and an en-suite bathroom.