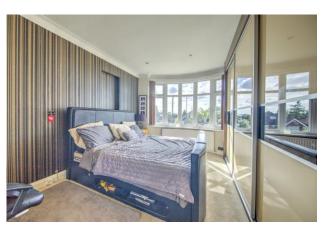

The accommodation briefly comprises an entrance hall with solid wood flooring. From the hall there are doors to the front aspect second double bedroom with fitted wardrobes and an en-suite shower room, the fourth bedroom with front aspect and a separate shower room. Also accessed from the hallway is the modern fitted kitchen and spacious lounge open to the dining room which has double glazed doors to the garden. From the lounge there is access to the third double bedroom also with access to the garden. The modern fitted kitchen has an extensive range of base and eye level units, plumbing for washing machine, vented for dryer, built-in electric double oven, fitted hob with extractor hood, double doors to garden and stairs leading to the first floor. On the first floor there is the master bedroom and an en-suite bathroom.