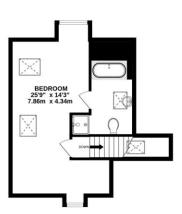

The accommodation briefly comprises an entrance hall with solid wood flooring. From the hall there are doors to the front aspect second double bedroom with fitted wardrobes and an en-suite shower room, the fourth bedroom with front aspect and a separate shower room. Also accessed from the hallway is the modern fitted kitchen and spacious lounge open to the dining room which has double glazed doors to the garden. From the lounge there is access to the third double bedroom also with access to the garden. The modern fitted kitchen has an extensive range of base and eye level units, plumbing for washing machine, vented for dryer, built-in electric double oven, fitted hob with extractor hood, double doors to garden and stairs leading to the first floor. On the first floor there is the master bedroom and an en-suite bathroom.

Outside there is a garage via own drive, off street parking and both front and rear gardens with the rear garden measuring approximately 95'.

 GROUND FLOOR
 1ST FLOOR

 1200 sq.ft. (111.5 sq.m.) approx.
 382 sq.ft. (35.5 sq.m.) approx.

## TOTAL FLOOR AREA: 1582 sq.ft. (147.0 sq.m.) approx.

Whilst every altering has been made to ensure the accuracy of the floorplan contained here, measurements of doors, windows, rooms and any other licens are approximate and no responsibility to taken for any error, prospective purchaser. The services, systems and applicances shown have not been tested and no guarantee as to their operability or efficiency; can be given.