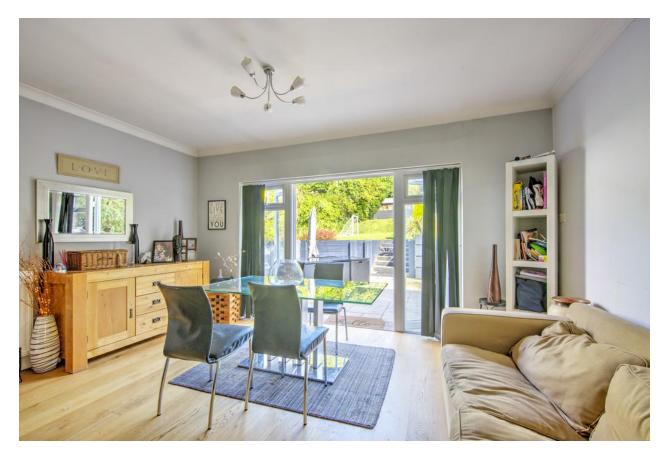

The accommodation briefly comprises an entrance hall with solid wood flooring. From the hall there are doors to the front aspect second double bedroom with fitted wardrobes and an en-suite shower room, the fourth bedroom with front aspect and a separate shower room. Also accessed from the hallway is the modern fitted kitchen and spacious lounge open to the dining room which has double glazed doors to the garden. From the lounge there is access to the third double bedroom also with access to the garden. The modern fitted kitchen has an extensive range of base and eye level units, plumbing for washing machine, vented for dryer, built-in electric double oven, fitted hob with extractor hood, double doors to garden and stairs leading to the first floor. On the first floor there is the master bedroom and an en-suite bathroom.