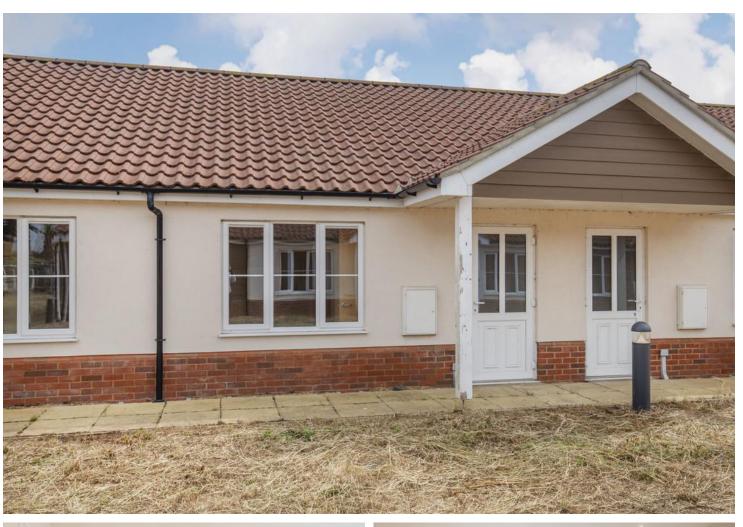

## OUTSIDE

The property is situated in a court with 16 other similar properties. Moon court provides communal off-road parking and communal gardens, available to all 17 properties.

Situated on the outskirts of Hingham, this 1 bedroom bungalow is conveniently located for amenities and road links. At the heart of the property is the impressive open plan living space, featuring a modern kitchen area with integrated appliances, plus main bedroom with double doors to the rear and wet room off. Outside benefits from communal off-road parking and communal gardens.

Moon Court
Hardingham Road | Hingham
Norfolk | NR9 4LQ

£675 pcm

1 bedroom bungalow in an edge of village location
12'2 bedroom with double doors to the rear
Impressive open plan living area at the heart of the property
Modern kitchen area featuring integrated appliances
Entrance hall with storage
Ground floor wet room off main bedroom
ASHP, under floor heating and double glazing
Communal off-road parking and communal gardens
Conveniently located for village amenities, schools and road links
Available end of July