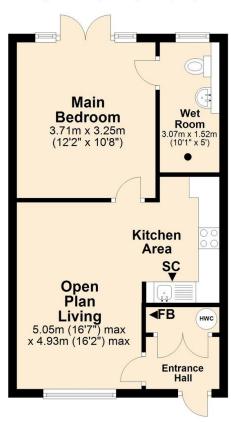

## **Ground Floor**

Approx. 40.0 sq. metres (431.1 sq. feet)

Total area: approx. 40.0 sq. metres (431.1 sq. feet)

Situated on the outskirts of Hingham, this 1 bedroom bungalow is conveniently located for amenities and road links. At the heart of the property is the impressive open plan living space, featuring a modern kitchen area with integrated appliances, plus main bedroom with double doors to the rear and wet room off. Outside benefits from communal off-road parking and communal gardens.

Moon Court
Hardingham Road | Hingham
Norfolk | NR9 4LQ

£675 pcm

1 bedroom bungalow in an edge of village location
12'2 bedroom with double doors to the rear
Impressive open plan living area at the heart of the property
Modern kitchen area featuring integrated appliances
Entrance hall with storage
Ground floor wet room off main bedroom
ASHP, under floor heating and double glazing
Communal off-road parking and communal gardens
Conveniently located for village amenities, schools and road links
Available end of July