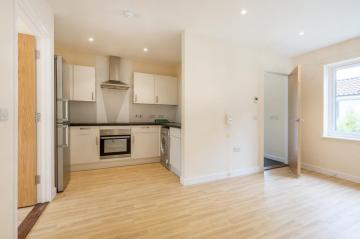

Situated on the outskirts of Hingham, this 1 bedroom bungalow is conveniently located for amenities and road links. At the heart of the property is the impressive open plan living space, featuring a modern kitchen area with integrated appliances, plus main bedroom with double doors to the rear and wet room off. Outside benefits from communal off-road parking and communal gardens.

Moon Court
Hardingham Road | Hingham
Norfolk | NR9 4LQ

£675 pcm

1 bedroom bungalow in an edge of village location
12'2 bedroom with double doors to the rear
Impressive open plan living area at the heart of the property
Modern kitchen area featuring integrated appliances
Entrance hall with storage
Ground floor wet room off main bedroom
ASHP, under floor heating and double glazing
Communal off-road parking and communal gardens
Conveniently located for village amenities, schools and road links
Available end of July