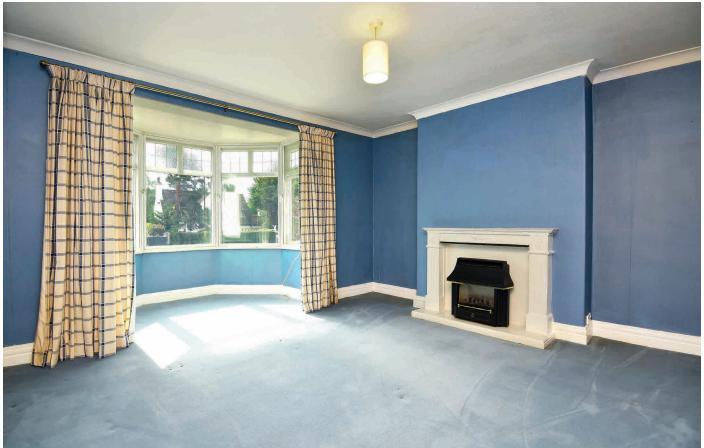

#### SITTING ROOM

A large reception room with bay window and attractive fireplace with living-flame gas stove.

#### FIRST FLOOR BEDROOM 1

A large double bedroom with bay window and gas fire.