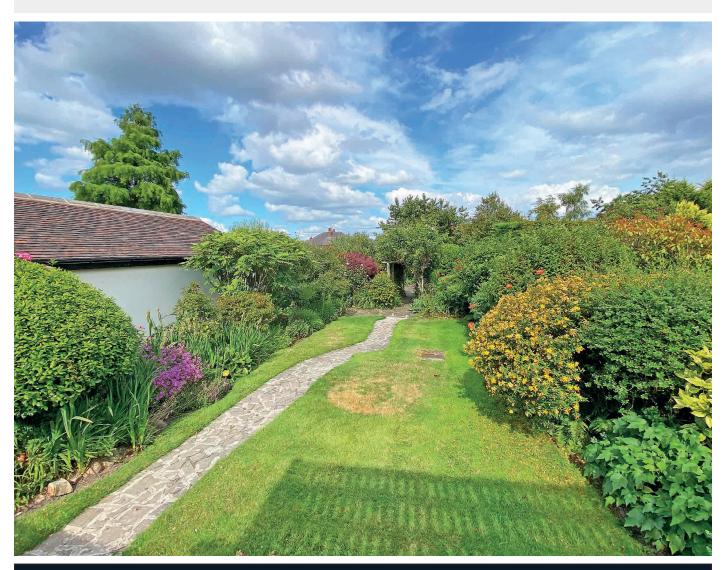

A particular feature of the property is the generous outdoor space with a driveway which provides ample off-street parking and there is a large and attractive rear garden with lawn, planted borders and various paved sitting areas. There is also a large sun terrace, which is accessed via one of the bedrooms and provides an additional elevated outdoor sitting area. No chain.

#### **Outside**

To the front of the property a drive provides off-road parking and to the rear, there is a large and attractive garden with lawn, well-stocked planted borders, and various paved sitting areas. On the first floor, glazed doors from the bedroom lead to a large sun terrace providing an additional outdoor elevated sitting area.