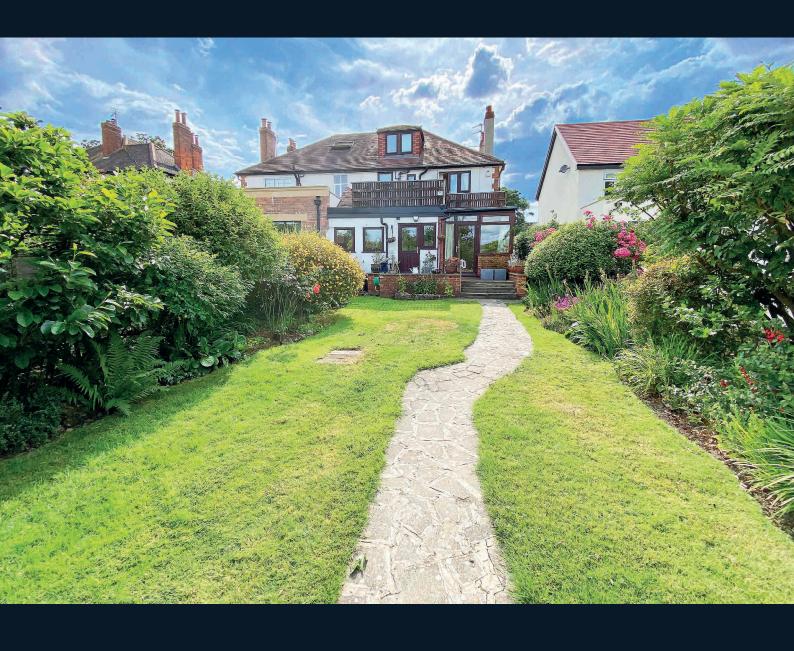

A particular feature of the property is the generous outdoor space with a driveway which provides ample off-street parking and there is a large and attractive rear garden with lawn, planted borders and various paved sitting areas. There is also a large sun terrace, which is accessed via one of the bedrooms and provides an additional elevated outdoor sitting area. No chain.

#### **Outside**

To the front of the property a drive provides off-road parking and to the rear, there is a large and attractive garden with lawn, well-stocked planted borders, and various paved sitting areas. On the first floor, glazed doors from the bedroom lead to a large sun terrace providing an additional outdoor elevated sitting area.