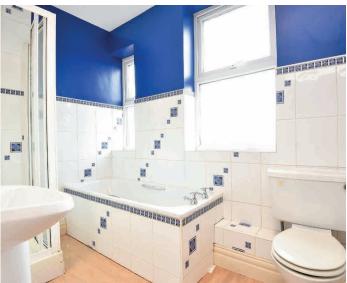

#### **BATHROOM**

A white suite comprising WC, washbasin, bath and shower.

#### **EN-SUITE SHOWER ROOM**

A white suite comprising WC, washbasin and shower.