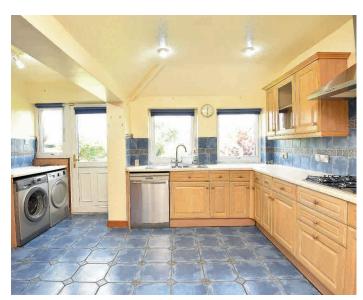

#### **KITCHEN**

With a range of fitted wall and base units with gas hob, double oven and space for appliances. Glazed door leads to the garden.