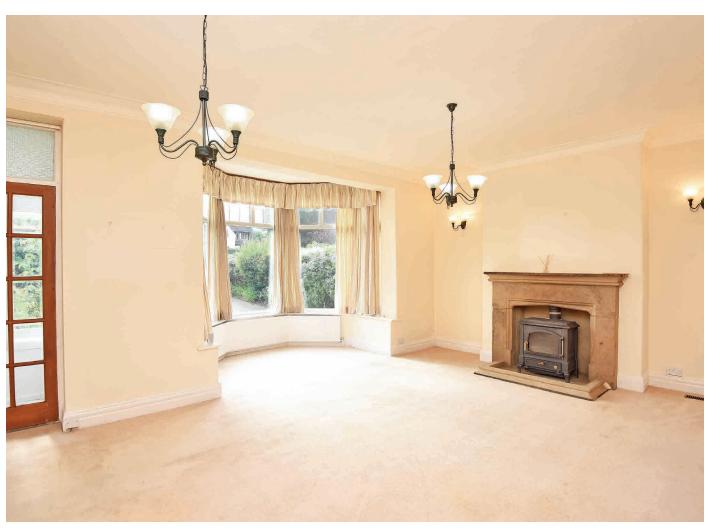

#### SITTING ROOM

A large reception room with bay window and attractive fireplace with living-flame gas stove.