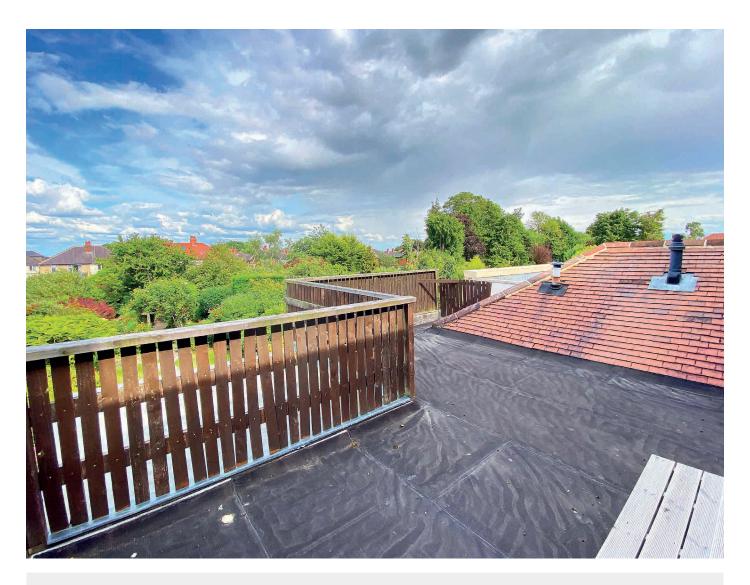

A particular feature of the property is the generous outdoor space with a driveway which provides ample off-street parking and there is a large and attractive rear garden with lawn, planted borders and various paved sitting areas. There is also a large sun terrace, which is accessed via one of the bedrooms and provides an additional elevated outdoor sitting area. No chain.

#### **BEDROOM 2**

A further double bedroom with glazed doors leading to the sun terrace.

#### **Outside**

To the front of the property a drive provides off-road parking and to the rear, there is a large and attractive garden with lawn, well-stocked planted borders, and various paved sitting areas. On the first floor, glazed doors from the bedroom lead to a large sun terrace providing an additional outdoor elevated sitting area.