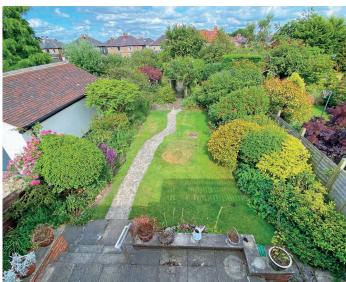

A particular feature of the property is the generous outdoor space with a driveway which provides ample off-street parking and there is a large and attractive rear garden with lawn, planted borders and various paved sitting areas. There is also a large sun terrace, which is accessed via one of the bedrooms and provides an additional elevated outdoor sitting area. No chain.

#### **Outside**

To the front of the property a drive provides off-road parking and to the rear, there is a large and attractive garden with lawn, well-stocked planted borders, and various paved sitting areas. On the first floor, glazed doors from the bedroom lead to a large sun terrace providing an additional outdoor elevated sitting area.