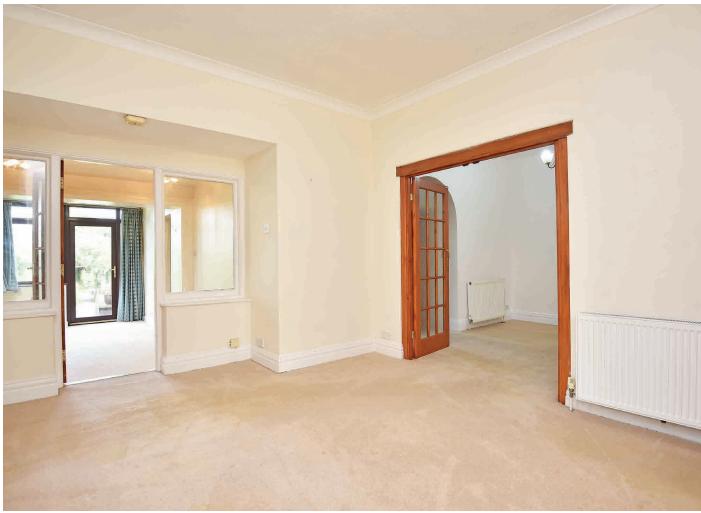

#### **DINING ROOM**

A reception room with windows to side.

#### **SNUG**

Providing a further sitting area with windows and glazed door overlooking the garden.