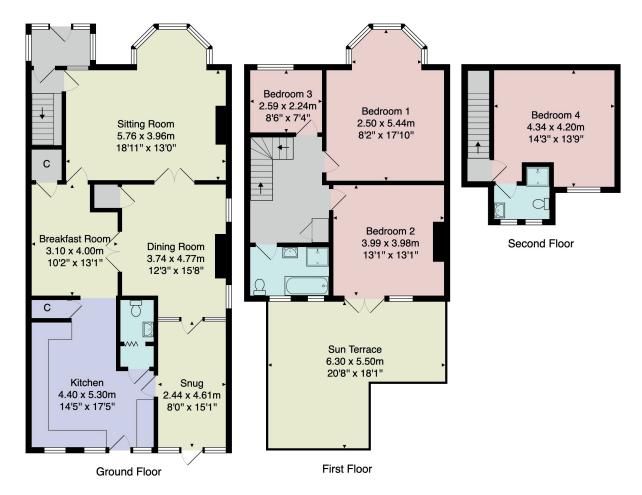

# FLOOR PLAN

Total Area: 185.6 m<sup>2</sup> ... 1997 ft<sup>2</sup> (excluding sun terrace) All measurements are approximate and for display purposes only.

No liability is accepted by either the agency or Box Property Solutions Ltd as to the exact measurements of the rooms. Box Property Solutions Ltd retains the copyright on this plan and allows agents to use it with agreed permission.