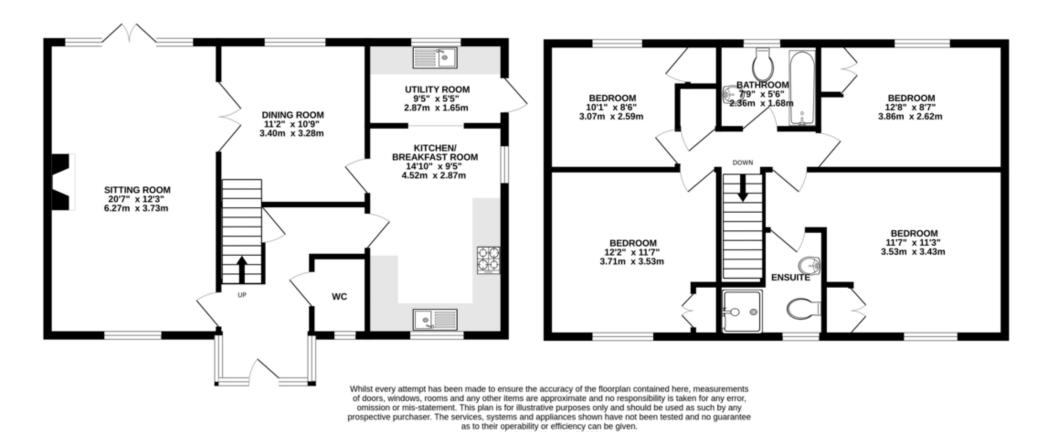

Windmill Close is a highly desired area within the village of Great Cornard. The property is within walking distance to the country park, rugby & football clubs and primary & secondary schools. Further amenities include doctors surgery, co-ops, leisure centre & pubs. The property itself boasts spacious living accommodation. To the ground floor a dual aspect sitting room, dining room, kitchen/breakfast room, utility room and cloakroom. To the first floor four bedrooms, ensuite to master bedroom and family bathroom. Outside the property benefits from ample off road parking & a double garage as well as a beautiful landscaped rear garden.

#### ENTRANCE HALL

Doors leads into entrance hall with double glazed windows to the front. The large entrance hall commences with stairs ascending to the first floor landing with doors off to sitting room, kitchen/breakfast room, cloakroom & under stair cupboard.

#### SITTING ROOM

20' 7" x 12' 3" (6.27m x 3.73m)

Dual aspect sitting room with double glazed window to front and patio doors to rear garden. Electric fireplace. Double doors lead into dining room.

#### **DINING ROOM**

11' 2" x 10' 9" (3.4m x 3.28m)

Double glazed window to rear aspect overlooking the garden. Door leads into kitchen.

#### KITCHEN/BREAKFAST ROOM

14' 10" x 9' 5" (4.52m x 2.87m)

Modern fitted kitchen comprising matching wall and base level units with work surfaces over and splashbacks behind, inset one and a half bowl stainless steel sink with drainer to side and mixer tap over, inset gas hob with extractor fan over. Integrated appliances include double oven, dishwasher and fridge/freezer. Space for small dining table. Archway opening into the utility room. Double glazed window to front and to side.

### **UTILITY ROOM**

5' 7" x 4' 1" (1.7m x 1.24m)

Base level units with work surfaces over and splashbacks behind, inset stainless steel sink with drainer to side and mixer tap over, integrated washing machine. Wall mounted gas boiler. Door to rear garden.

## **CLOAKROOM**

Double glazed window to front, close coupled w/c, wash hand basin with taps over.

## LANDING

Doors off to bedrooms, bathroom and cupboard.

#### **BEDROOM ONE**

11' 7" x 11' 3" (3.53m x 3.43m)

Double glazed window to front, double doors to built in wardrobe, door to ensuite.

#### **ENSUITE**

7' 8" x 7' 3" (2.34m x 2.21m)

Double glazed window to front, shower unit, close coupled w/c, pedestal wash hand basin with taps over.

#### **BEDROOM TWO**

12' 2" x 11' 7" (3.71m x 3.53m)

Double glazed window to front, double doors to built in wardrobe.

#### **BEDROOM THREE**

12' 8" x 8' 7" (3.86m x 2.62m)

Double glazed window to rear, door to built in cupboard.

#### **BEDROOM FOUR**

10' 1" x 8' 6" (3.07m x 2.59m)

Double glazed window to rear, door to built in cupboard.

#### **BATHROOM**

7' 9" x 5' 6" (2.36m x 1.68m)

Double glazed window to rear. Panelled bath with taps, plumbed shower, and shower screen over. Close coupled w/c, pedestal wash hand basin with taps over.