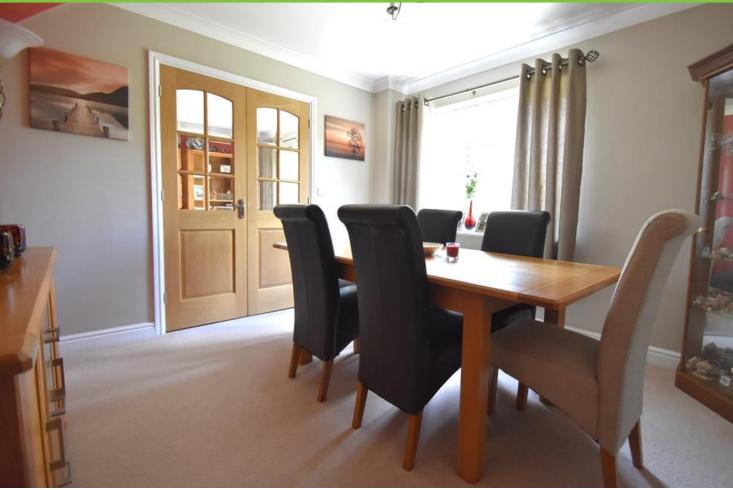

#### **DINING ROOM**

11' 2" x 10' 9" (3.4m x 3.28m)

Double glazed window to rear aspect overlooking the garden. Door leads into kitchen.