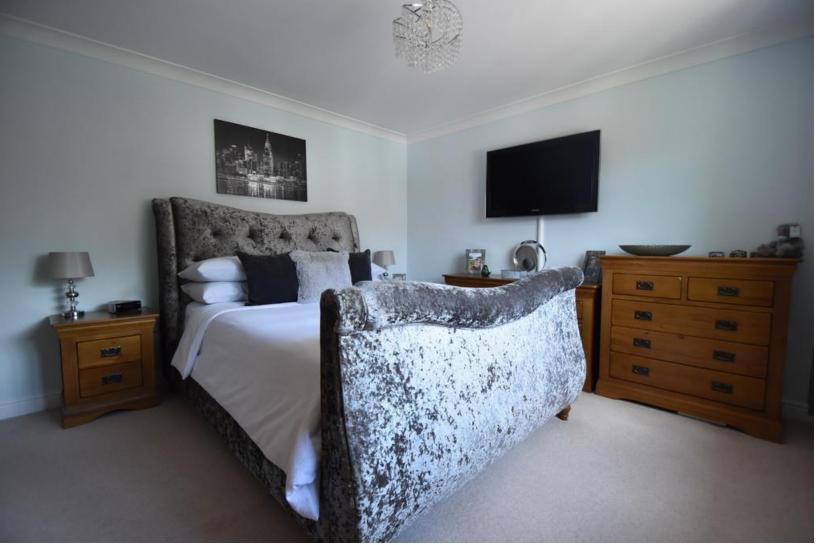

#### **BEDROOM ONE**

11' 7" x 11' 3" (3.53m x 3.43m)

Double glazed window to front, double doors to built in wardrobe, door to ensuite.