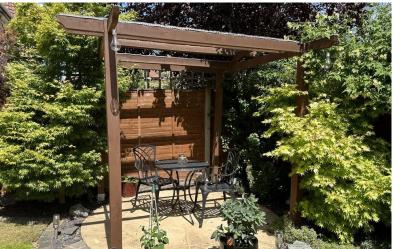

The rear garden commences with a paved patio area and path running along the rear of the property. The remainder of the garden is predominately laid to lawn with a further circular patio area to the corner with a pergola over and landscaped flower beds interspacing the garden. Established shrubs to its borders and enclosed by wood panel fencing.