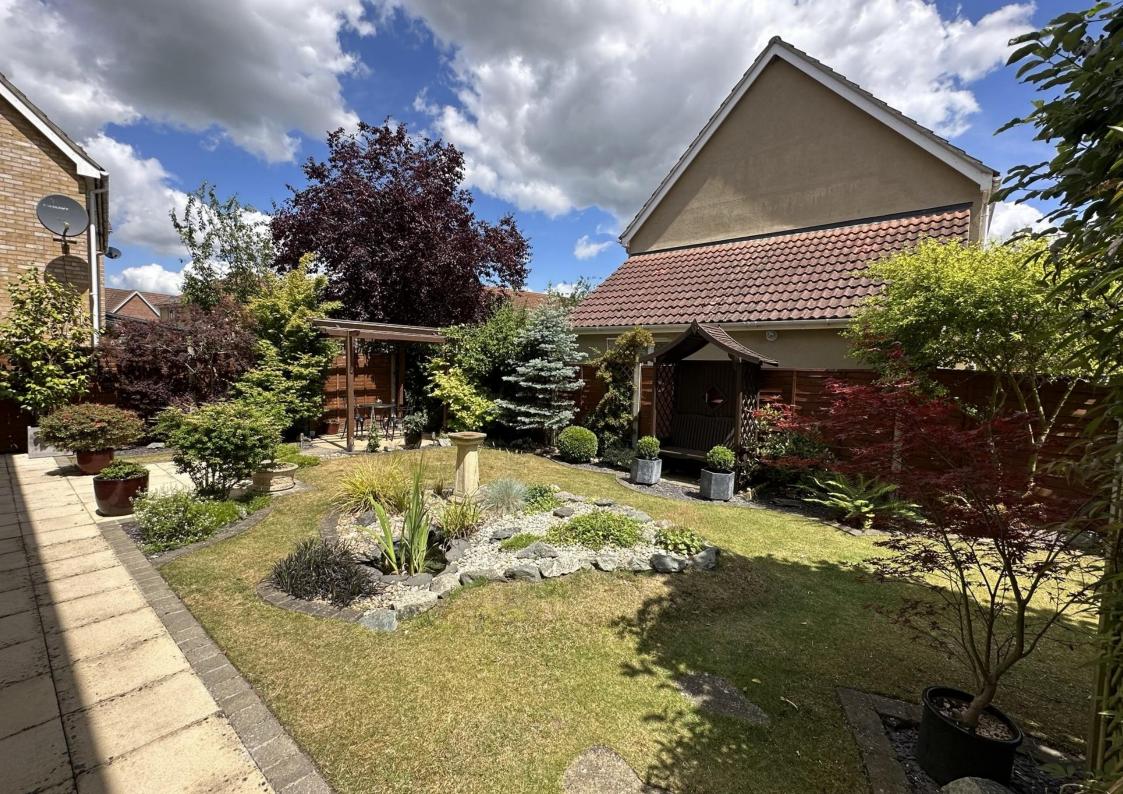

## OUTSIDE

The property is located at the end of a cul-de-sac and is approached via a shared drive. The private drive for this property is laid to block paving and provides ample off road parking for several vehicles and vehicular access to the double garage. The remainder of the front garden is laid to shingle with mature shrubs interspersing, the side of the garden is a small lawned area. A paved path leads to the entrance door as well as access to the rear garden. Enclosed by mature hedging and fencing.

The rear garden commences with a paved patio area and path running along the rear of the property. The remainder of the garden is predominately laid to lawn with a further circular patio area to the corner with a pergola over and landscaped flower beds interspacing the garden. Established shrubs to its borders and enclosed by wood panel fencing.