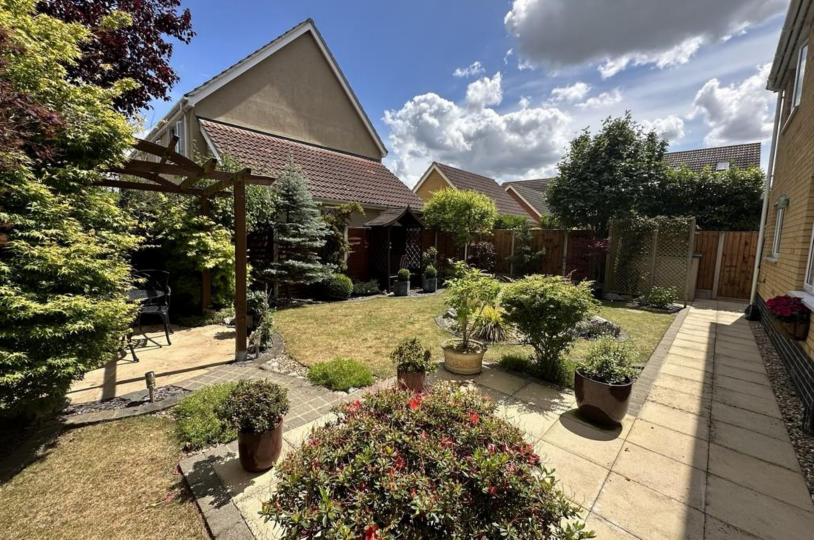

The rear garden commences with a paved patio area and path running along the rear of the property. The remainder of the garden is predominately laid to lawn with a further circular patio area to the corner with a pergola over and landscaped flower beds interspacing the garden. Established shrubs to its borders and enclosed by wood panel fencing.