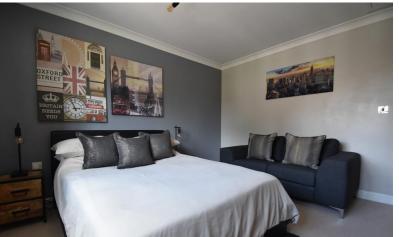

#### **BEDROOM ONE**

11' 7" x 11' 3" (3.53m x 3.43m)

Double glazed window to front, double doors to built in wardrobe, door to ensuite.

#### **ENSUITE**

7' 8" x 7' 3" (2.34m x 2.21m)

Double glazed window to front, shower unit, close coupled w/c, pedestal wash hand basin with taps over.