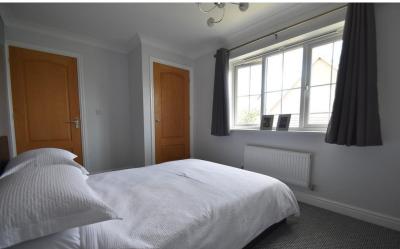

#### **BEDROOM TWO**

12' 2" x 11' 7" (3.71m x 3.53m)

Double glazed window to front, double doors to built in wardrobe.

#### **BEDROOM THREE**

12' 8" x 8' 7" (3.86m x 2.62m)

Double glazed window to rear, door to built in cupboard.

#### **BEDROOM FOUR**

10' 1" x 8' 6" (3.07m x 2.59m)

Double glazed window to rear, door to built in cupboard.