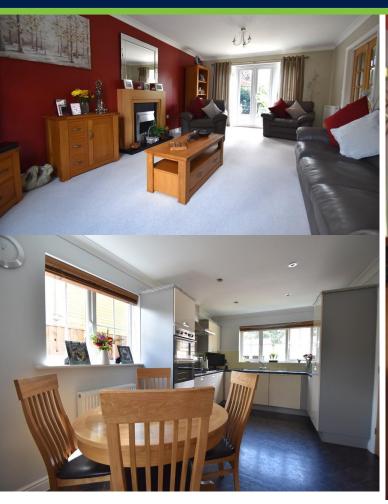

#### SITTING ROOM

20' 7" x 12' 3" (6.27m x 3.73m)

Dual aspect sitting room with double glazed window to front and patio doors to rear garden. Electric fireplace. Double doors lead into dining room.

#### KITCHEN/BREAKFAST ROOM

14' 10" x 9' 5" (4.52m x 2.87m)

Modern fitted kitchen comprising matching wall and base level units with work surfaces over and splashbacks behind, inset one and a half bowl stainless steel sink with drainer to side and mixer tap over, inset gas hob with extractor fan over. Integrated appliances include double oven, dishwasher and fridge/freezer. Space for small dining table. Archway opening into the utility room. Double glazed window to front and to side.