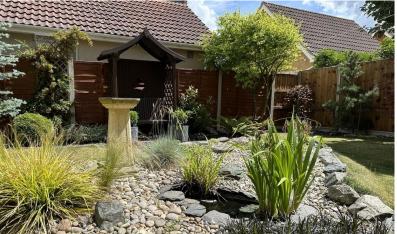

The rear garden commences with a paved patio area and path running along the rear of the property. The remainder of the garden is predominately laid to lawn with a further circular patio area to the corner with a pergola over and landscaped flower beds interspacing the garden. Established shrubs to its borders and enclosed by wood panel fencing.