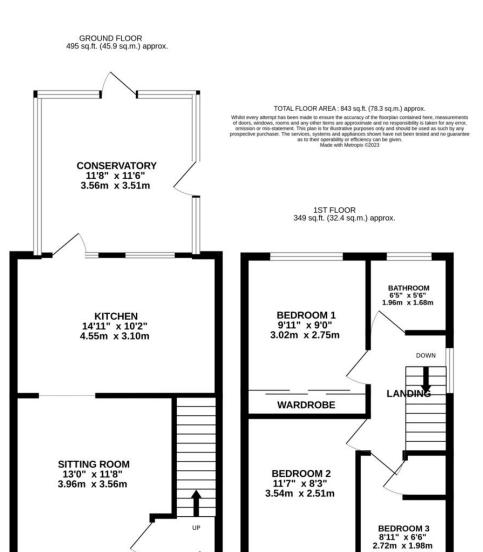

## Description

Approximate Room Sizes

**ENTRANCE HALL** Entrance door under the storm porch leads into entrance hall. Stairs ascending to first floor landing, doors off to sitting room.

SITTING ROOM 13' 0" x 11' 8" (3.97 m x

**3.58m)** Double glazed bay window to front, opening into kitchen/diner.

KITCHEN/BREAKFAST ROOM 14' 11" x 10' 2"

(4.57m x 3.12m) Double glazed window to rear and door into conservatory. Fitted kitchen comprising matching wall and base level units with work surfaces over, inset sink with tap over, inset hob with extractor fan over, integral under counter oven, space and plumbing for washing machine and fridge/freezer.

## CONSERVATORY 11'8" x 11'6" (3.58m x

**3.53m)** Double glazed conservatory with doors to rear garden and parking to side.

**LANDING** Doors off to bedrooms and bathroom. Double glazed window to side.

## BEDROOM ONE 9' 11" x 9' 0" (3.04m x 2.75m)

Double glazed window to rear, sliding mirrored doors to built in wardrobe.

BEDROOM TWO 11'7" x 8'3" (3.54m x 2.53m)

Double glazed window to front.

## BEDROOM THREE 8' 11" x 6' 6" (2.72m x

**1.99m)** Double glazed window to front. Door to built in overstairs storage cupboard.

#### BATHROOM 6' 5" x 5' 6" (1.97m x 1.69m)

Double glazed window to rear, panelled bath with taps over, close coupled w/c, pedestal wash hand basin with taps over.

**OUTSIDE** The driveway to the front and side of the property provides ample off road parking and vehicular access to the garage.

The rear garden is predominately paved and is enclosed by wood panel fencing. Service door to rear garage.

**GARAGE** Up and over garage door to front, power and lighting. Service door to garden.