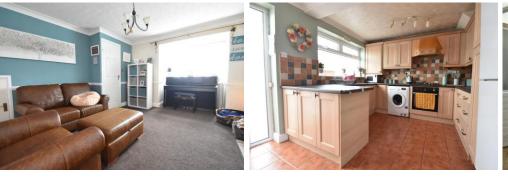

## Description

Approximate Room Sizes

**ENTRANCE HALL** Entrance door under the storm porch leads into entrance hall. Stairs ascending to first floor landing, doors off to sitting room.

SITTING ROOM 13' 0" x 11' 8" (3.97 m x

**3.58m)** Double glazed bay window to front, opening into kitchen/diner.

KITCHEN/BREAKFAST ROOM 14' 11" x 10' 2"

(4.57m x 3.12m) Double glazed window to rear and door into conservatory. Fitted kitchen comprising matching wall and base level units with work surfaces over, inset sink with tap over, inset hob with extractor fan over, integral under counter oven, space and plumbing for washing machine and fridge/freezer.