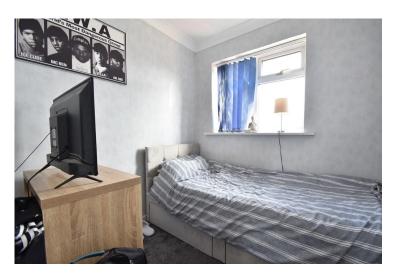

## BEDROOM ONE 9' 11" x 9' 0" (3.04m x 2.75m)

Double glazed window to rear, sliding mirrored doors to built in wardrobe.

BEDROOM TWO 11'7" x 8'3" (3.54m x 2.53m)

Double glazed window to front.