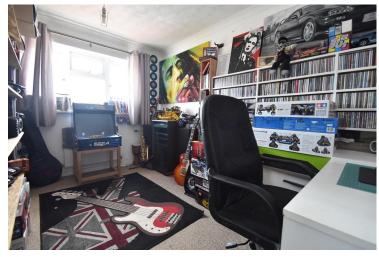

## BEDROOM THREE 8' 11" x 6' 6" (2.72m x

**1.99m)** Double glazed window to front. Door to built in overstairs storage cupboard.