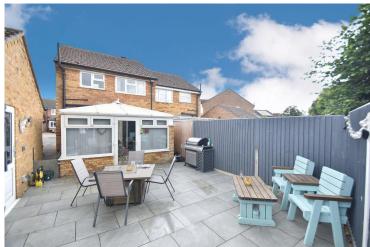

The rear garden is predominately paved and is enclosed by wood panel fencing. Service door to rear garage.

**GARAGE** Up and over garage door to front, power and lighting. Service door to garden.