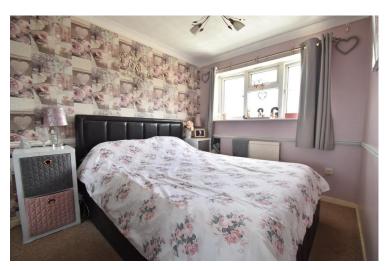

## BEDROOM ONE 9' 11" x 9' 0" (3.04m x 2.75m)

Double glazed window to rear, sliding mirrored doors to built in wardrobe.

BEDROOM TWO 11'7" x 8'3" (3.54m x 2.53m)

Double glazed window to front.