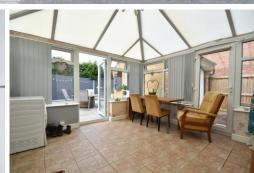

## CONSERVATORY 11'8" x 11'6" (3.58m x

**3.53m)** Double glazed conservatory with doors to rear garden and parking to side.

**LANDING** Doors off to bedrooms and bathroom. Double glazed window to side.