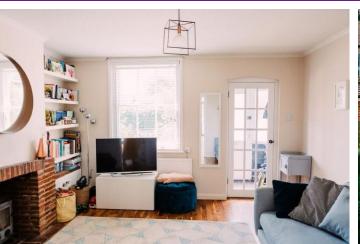

There are modern design features within the kitchen such as polished concrete work surfaces and a vaulted ceiling seamlessly blending with the character of the original house. Further to the kitchen is a sitting room on the ground floor benefiting from a cast iron wood burning stove. Stairs lead to the first floor where the main bedroom with stunning views of the South Downs and the family bathroom reside. Stairs from the landing lead to the second floor where there are 2 further bedrooms.

#### GROUND FLOOR

ENTRANCE HALL

RECEPTION ROOM 13' 2" x 12' 2" (4.01m x 3.71m)

KITCHEN 10' 8" x 9' 11" (3.25m x 3.02m)

CLOAKROOM

DINING ROOM 9' 3" x 9' (2.82m x 2.74m)

FIRST FLOOR

BEDROOM2 12' 2" x 12' 1" (3.71m x 3.68m)