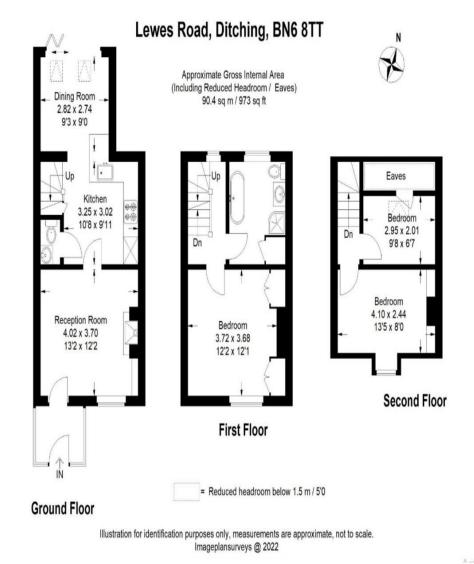

#### GROUND FLOOR

ENTRANCE HALL

RECEPTION ROOM 13' 2" x 12' 2" (4.01m x 3.71m)

KITCHEN 10' 8" x 9' 11" (3.25m x 3.02m)

CLOAKROOM

DINING ROOM 9' 3" x 9' (2.82m x 2.74m)

FIRST FLOOR

BEDROOM2 12' 2" x 12' 1" (3.71m x 3.68m)

FAMILY BATHROOM

SECOND FLOOR

BEDROOM 1 13' 5" x 8' (4.09m x 2.44m)

BEDROOM3 9'8" x6'7" (2.95m x2.01m)

OUTSIDE

LANDSCAPE REAR GARDEN

chiusta U