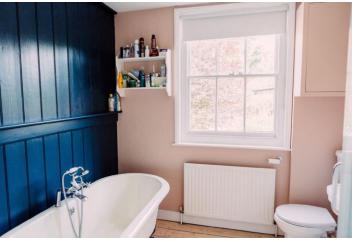

There are modern design features within the kitchen such as polished concrete work surfaces and a vaulted ceiling seamlessly blending with the character of the original house. Further to the kitchen is a sitting room on the ground floor benefiting from a cast iron wood burning stove. Stairs lead to the first floor where the main bedroom with stunning views of the South Downs and the family bathroom reside. Stairs from the landing lead to the second floor where there are 2 further bedrooms.

FAMILY BATHROOM

SECOND FLOOR

BEDROOM 1 13' 5" x 8' (4.09m x 2.44m)

BEDROOM3 9'8" x6'7" (2.95m x2.01m)

OUTSIDE

LANDSCAPE REAR GARDEN

chiusta U