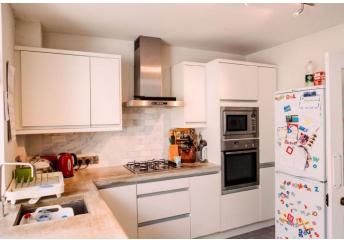

This charming cottage is part of a small terrace of 4 period properties known as 'Sunnyside Cottages' in the heart of the village. The property has been refurbished and extended over the years with the addition of a single storey extension to the rear of the property, creating a light and spacious kitchen/dining room with bi-fold doors opening out onto the landscaped garden.

There are modern design features within the kitchen such as polished concrete work surfaces and a vaulted ceiling seamlessly blending with the character of the original house. Further to the kitchen is a sitting room on the ground floor benefiting from a cast iron wood burning stove. Stairs lead to the first floor where the main bedroom with stunning views of the South Downs and the family bathroom reside. Stairs from the landing lead to the second floor where there are 2 further bedrooms.

#### GROUND FLOOR

ENTRANCE HALL

RECEPTION ROOM 13' 2" x 12' 2" (4.01m x 3.71m)

KITCHEN 10' 8" x 9' 11" (3.25m x 3.02m)

CLOAKROOM

DINING ROOM 9' 3" x 9' (2.82m x 2.74m)

FIRST FLOOR

BEDROOM2 12' 2" x 12' 1" (3.71m x 3.68m)