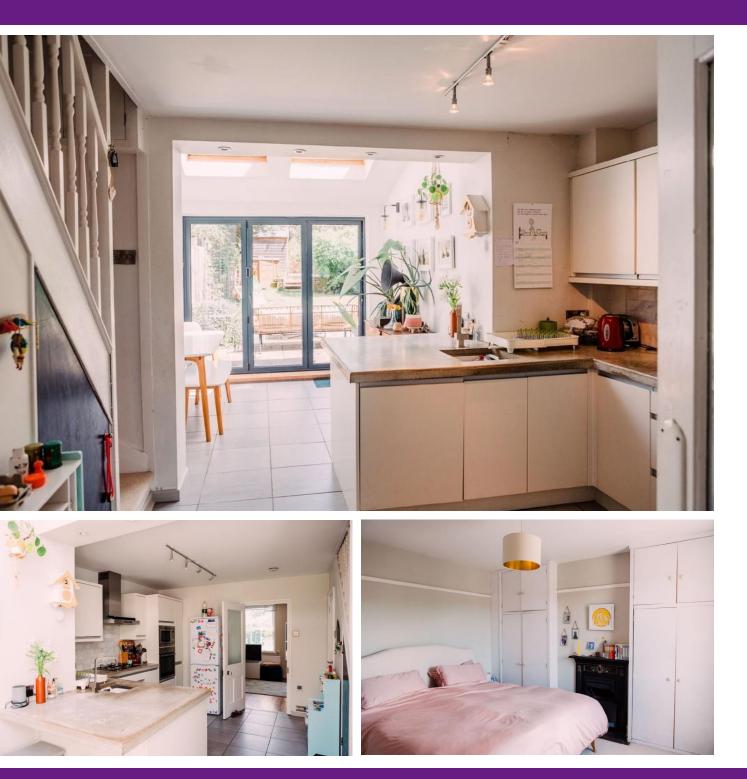

This charming cottage is part of a small terrace of 4 period properties known as 'Sunnyside Cottages' in the heart of the village. The property has been refurbished and extended over the years with the addition of a single storey extension to the rear of the property, creating a light and spacious kitchen/dining room with bi-fold doors opening out onto the landscaped garden.

There are modern design features within the kitchen such as polished concrete work surfaces and a vaulted ceiling seamlessly blending with the character of the original house. Further to the kitchen is a sitting room on the ground floor benefiting from a cast iron wood burning stove. Stairs lead to the first floor where the main bedroom with stunning views of the South Downs and the family bathroom reside. Stairs from the landing lead to the second floor where there are 2 further bedrooms.