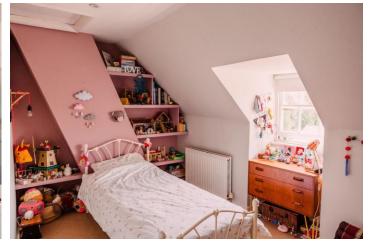

There are modern design features within the kitchen such as polished concrete work surfaces and a vaulted ceiling seamlessly blending with the character of the original house. Further to the kitchen is a sitting room on the ground floor benefiting from a cast iron wood burning stove. Stairs lead to the first floor where the main bedroom with stunning views of the South Downs and the family bathroom reside. Stairs from the landing lead to the second floor where there are 2 further bedrooms.

#### GROUND FLOOR

ENTRANCE HALL

RECEPTION ROOM 13' 2" x 12' 2" (4.01m x 3.71m)

KITCHEN 10' 8" x 9' 11" (3.25m x 3.02m)

CLOAKROOM

DINING ROOM 9' 3" x 9' (2.82m x 2.74m)

FIRST FLOOR

BEDROOM2 12' 2" x 12' 1" (3.71m x 3.68m)