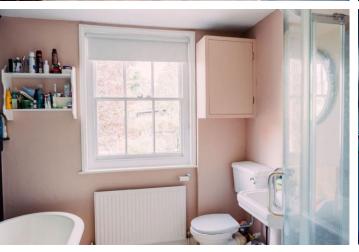

There are modern design features within the kitchen such as polished concrete work surfaces and a vaulted ceiling seamlessly blending with the character of the original house. Further to the kitchen is a sitting room on the ground floor benefiting from a cast iron wood burning stove. Stairs lead to the first floor where the main bedroom with stunning views of the South Downs and the family bathroom reside. Stairs from the landing lead to the second floor where there are 2 further bedrooms.

FAMILY BATHROOM

SECOND FLOOR

BEDROOM 1 13' 5" x 8' (4.09m x 2.44m)

BEDROOM3 9'8" x6'7" (2.95m x2.01m)

OUTSIDE

LANDSCAPE REAR GARDEN

chiusta U