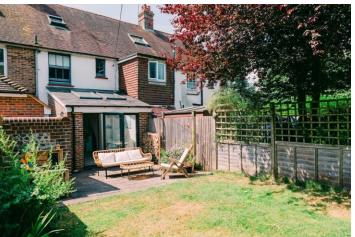

The rear garden is wonderfully landscaped and comprises a paved patio that adjoins the rear of the property leading to an area of lawn. A raised terrace at the end of the property houses a timber shed perfect for storage.