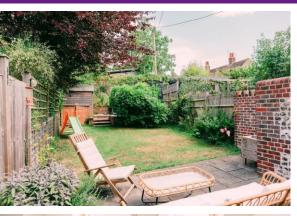

The rear garden is wonderfully landscaped and comprises a paved patio that adjoins the rear of the property leading to an area of lawn. A raised terrace at the end of the property houses a timber shed perfect for storage.