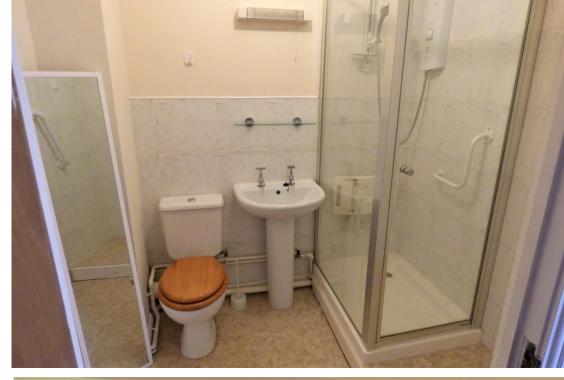

The good sized double bedroom overlooks Wade Street and has a built in double wardrobe.

The shower room is part tiled and fitted with a white and chrome suite to include a shower cubicle with electric fitting, low level WC and wash hand basin.