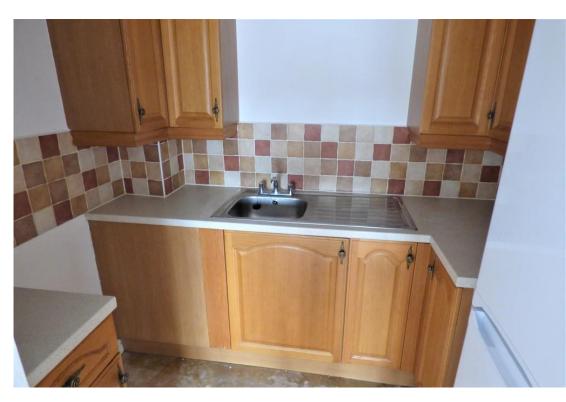

The lovely spacious lounge has a window facing Wade Street, Dimplex electric heater and an archway to the fitted kitchen having a range of timber finished base and wall units, contrasting worktops, stainless steel sink and mixer tap plus spaces for a fridge/freezer and electric cooker.