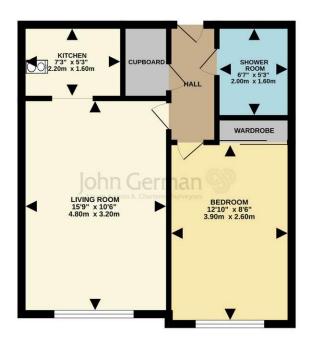

A carpeted communal entrance hall has a staircase and a lift.

The entrance hall tot this apartment has a wall mounted intercom connected to the ground floor entrance and a Dimplex electric heater. A cloaks/storage cupboard houses the hot water system.

The lovely spacious lounge has a window facing Wade Street, Dimplex electric heater and an archway to the fitted kitchen having a range of timber finished base and wall units, contrasting worktops, stainless steel sink and mixer tap plus spaces for a fridge/freezer and electric cooker.

The good sized double bedroom overlooks Wade Street and has a built in double wardrobe.

The shower room is part tiled and fitted with a white and chrome suite to include a shower cubicle with electric fitting, low level WC and wash hand basin.