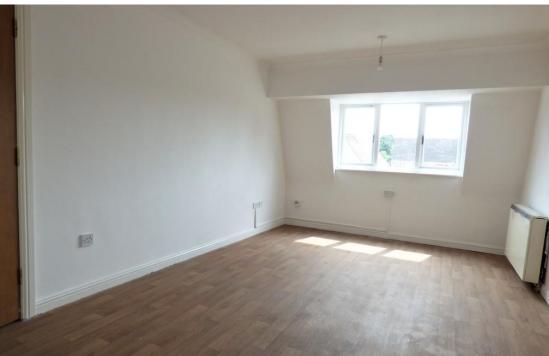

The good sized double bedroom overlooks Wade Street and has a built in double wardrobe.

The shower room is part tiled and fitted with a white and chrome suite to include a shower cubicle with electric fitting, low level WC and wash hand basin.