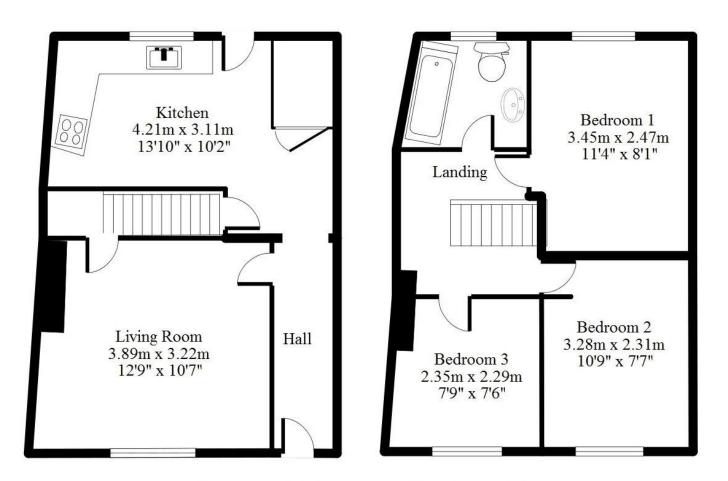

You enter the property via a uPVC front door into an entrance hall with tiled flooring which leads through into the kitchen. From the entrance hall a door opens into the living room.

The living room is a characterful room boasting parquet flooring which could be restored to its former glory and a wood burner with wooden mantle surround. There are two windows to the front of the property allowing in a wealth of natural light. The kitchen is a nice size with a pantry housing the modern Ideal boiler. The kitchen requires modernisation and currently has cream units, a Belfast sink and built in oven and gas hob. The outside door from the kitchen leads to the small courtyard and the detached garden.

Stairs rise to the first-floor split landing where there are three bedrooms and the family shower room. Bedroom one is a double room, situated to the rear of the property allowing for a pleasant outlook towards the gardens. The shower room has a shower cubicle with electric shower, wash hand basin and a WC. Bedroom two is a further double room and bedroom three is a single room, both are situated to the front of the house.

This plan is for illustration purposes only and is not to scale. Measurements are maximum and should not be relied upon

SKETCH PLAN FOR ILLUSTRATIVE PURPOSES ONLY. All measurements and sizes and locations of walls, doors, window fittings and appliances are shown conventionally and are approximate only and cannot be regarded as being a representation either by the Seller or his Agent. We hope that these plans will assist you by providing you with a general impression of the layout of the accommodation. The plans are not to scale nor accurate in detail. © Unauthorised reproduction prohibited. As part of the service we offer we may recommend ancillary services to you which we believe will help with your property transaction. We wish to make you aware that should you decide to proceed we will receive a referral fee. This could be a fee, commission, payment or other reward. We will not refer your details unless you have provided consent for us to do so. You are not under