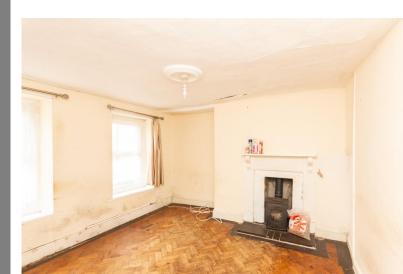

You enter the property via a uPVC front door into an entrance hall with tiled flooring which leads through into the kitchen. From the entrance hall a door opens into the living room.

The living room is a characterful room boasting parquet flooring which could be restored to its former glory and a wood burner with wooden mantle surround. There are two windows to the front of the property allowing in a wealth of natural light. The kitchen is a nice size with a pantry housing the modern Ideal boiler. The kitchen requires modernisation and currently has cream units, a Belfast sink and built in oven and gas hob. The outside door from the kitchen leads to the small courtyard and the detached garden.