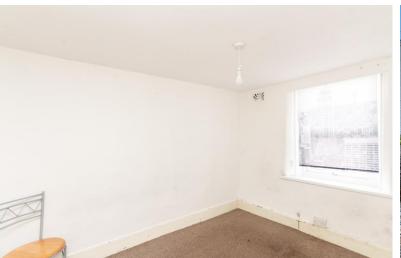

Stairs rise to the first-floor split landing where there are three bedrooms and the family shower room. Bedroom one is a double room, situated to the rear of the property allowing for a pleasant outlook towards the gardens. The shower room has a shower cubicle with electric shower, wash hand basin and a WC. Bedroom two is a further double room and bedroom three is a single room, both are situated to the front of the house.