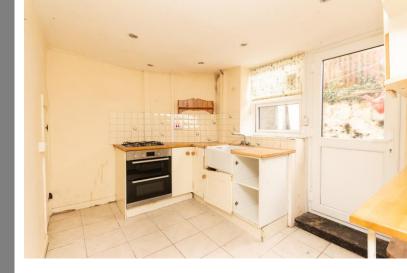

You enter the property via a uPVC front door into an entrance hall with tiled flooring which leads through into the kitchen. From the entrance hall a door opens into the living room.

The living room is a characterful room boasting parquet flooring which could be restored to its former glory and a wood burner with wooden mantle surround. There are two windows to the front of the property allowing in a wealth of natural light. The kitchen is a nice size with a pantry housing the modern Ideal boiler. The kitchen requires modernisation and currently has cream units, a Belfast sink and built in oven and gas hob. The outside door from the kitchen leads to the small courtyard and the detached garden.