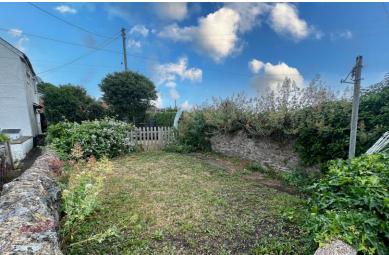

The property has the advantage of two outside spaces, a small courtyard and a detached garden. The courtyard is accessed directly from the kitchen and has a store room with power and plumbing for a washing machine. Steps lead up to a gate to the shared path (also providing access back to the front) leading to the enclosed garden which is laid to lawn, a great space for a table and chairs. Enclosed by stone walls, with pleasant, distant rural views.