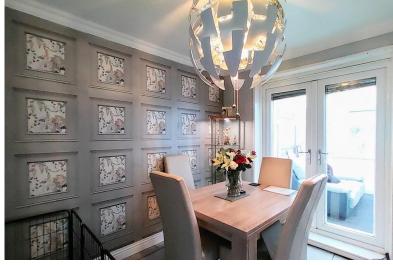

#### **DINING ROOM**

11' 0" x 8' 8" (3.35m x 2.64m) Tiled floor, opening to the lounge and French doors to the Conservatory. Central heating radiator.