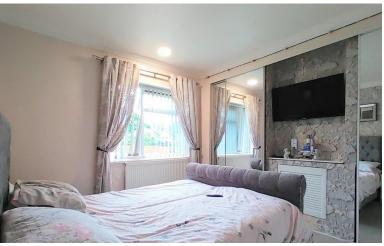

### **BEDROOM ONE**

11' 8" x 11' 1" (3.56m x 3.38m) Fitted wardrobes, window to the front elevation and a central heating radiator.

## **BEDROOM TWO**

 $11'\ 2''\ x\ 10'\ 5''\ Max.\ (3.4m\ x\ 3.18m)$  Window to the rear elevation and a central heating radiator.

# **BEDROOM THREE**

11'  $8'' \times 9'$  1" narrowing to 5' 9" (3.56m  $\times$  2.77m) Window to the front elevation, fitted cupboard and a central heating radiator.