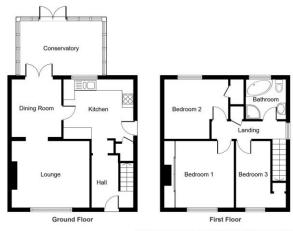

# Property Description

\*\* WELL PRESENTED THREE BEDROOM SEMI-DETACHED \*\* LARGE CONSERVATORY & TWO RECEPTION ROOMS \*\* LARGE CORNER PLOT \*\* Whitney's are pleased to offer for sale this spacious and well presented family home in Clayton, with a huge front garden, modern fitted kitchen and a culde-sac location. Further benefitting gas central heating, UPVC double glazing and plenty of space for a growing family. Briefly comprising of: Entrance Hall, Lounge, Dining Room, Conservatory, Kitchen, first floor Landing, Three Bedrooms and a family Bathroom. Gardens front & rear.

# HALLWAY

A UPVC front door leads into the hallway with a tiled floor, stairs off to the first floor, central heating radiator and a door to the kitchen.

#### KITCHEN

12' 6" x 10' 4" (3.81m x 3.15m) A modern White fitted kitchen with a good range of base and wall units, laminated work surfaces and splashback wall tiling. Integrated appliances include; a five ring gas hob, electric oven, extractor canopy and a dishwasher. Plumbing for a washing machine and space for a tumble dryer. Tiled floor, window to the rear and a side entrance door.

#### **DINING ROOM**

11' 0" x 8' 8" (3.35m x 2.64m) Tiled floor, opening to the lounge and French doors to the Conservatory. Central heating radiator.

#### LOUNGE

13' 5" x 11' 8" (4.09m x 3.56m) The lounge benefits from a modern media wall with recessed shelving and spotlighting, plus space for a large TV. Window to the front elevation and a central heating radiator.

#### **CONSERVATORY**

14' 5" x 9' 6" (4.39m x 2.9m) A good-sized white UPVC conservatory with a central heating radiator and double doors out to the rear garden.

#### FIRST FLOOR

Landing area with a window to the side elevation, airing cupboard and loft hatch.

### **BEDROOM ONE**

11' 8" x 11' 1" (3.56m x 3.38m) Fitted wardrobes, window to the front elevation and a central heating radiator.

## **BEDROOM TWO**

 $11'\ 2''\ x\ 10'\ 5''\ Max.\ (3.4m\ x\ 3.18m)$  Window to the rear elevation and a central heating radiator.

# **BEDROOM THREE**

11'  $8'' \times 9'$  1" narrowing to 5' 9" (3.56m  $\times$  2.77m) Window to the front elevation, fitted cupboard and a central heating radiator.

# BATHROOM

7' 6" x 7' 1" (2.29m x 2.16m) Four piece white bathroom suite comprising of a corner bath with seat and shower tap, push-button WC, pedestal washbasin and a corner shower cubicle with a rainfall shower. Fully tiled walls and a window to the rear elevation.