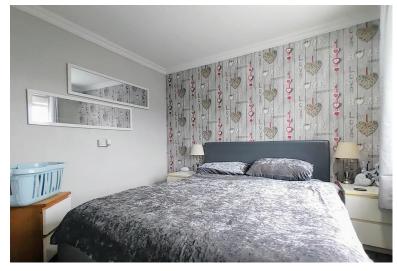

### **BEDROOM ONE**

11' 8" x 11' 1" (3.56m x 3.38m) Fitted wardrobes, window to the front elevation and a central heating radiator.

## **BEDROOM TWO**

 $11'\ 2''\ x\ 10'\ 5''\ Max.\ (3.4m\ x\ 3.18m)$  Window to the rear elevation and a central heating radiator.

# **BEDROOM THREE**

11'  $8'' \times 9'$  1" narrowing to 5' 9" (3.56m  $\times$  2.77m) Window to the front elevation, fitted cupboard and a central heating radiator.