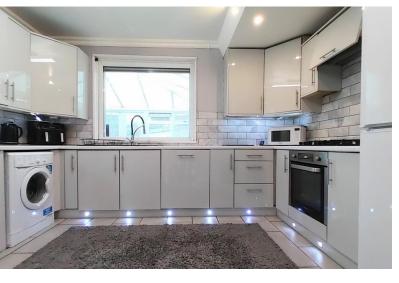

#### KITCHEN

12' 6" x 10' 4" (3.81m x 3.15m) A modern White fitted kitchen with a good range of base and wall units, laminated work surfaces and splashback wall tiling. Integrated appliances include; a five ring gas hob, electric oven, extractor canopy and a dishwasher. Plumbing for a washing machine and space for a tumble dryer. Tiled floor, window to the rear and a side entrance door.