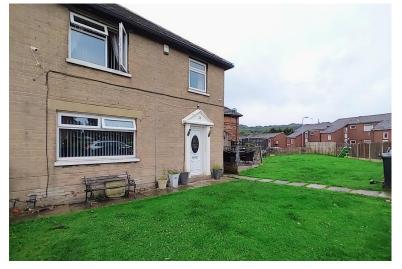

**38 Tanton Crescent** 

THREE BEDROOM SEMI-DETACHED

• EX-LOCAL AUTHORITY

LARGE CORNER PLOT

CONSERVATORY

£164,950 EPC Rating '69'

# Property Description

\*\* WELL PRESENTED THREE BEDROOM SEMI-DETACHED \*\* LARGE CONSERVATORY & TWO RECEPTION ROOMS \*\* LARGE CORNER PLOT \*\* Whitney's are pleased to offer for sale this spacious and well presented family home in Clayton, with a huge front garden, modern fitted kitchen and a culde-sac location. Further benefitting gas central heating, UPVC double glazing and plenty of space for a growing family. Briefly comprising of: Entrance Hall, Lounge, Dining Room, Conservatory, Kitchen, first floor Landing, Three Bedrooms and a family Bathroom. Gardens front & rear.

## **EXTERNAL**

To property sits on a large plot, consisting of a smaller rear garden with decking and a gravel area, further area with the side with a high brick wall and a brick-built outhouse. To the front is a large, enclosed lawned garden with a fenced boundary. The front/side of the property offers great potential.