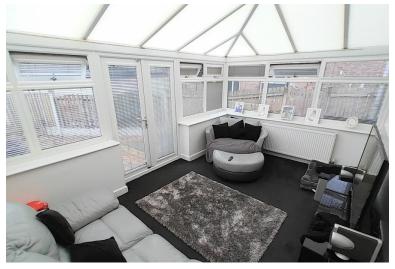

#### **CONSERVATORY**

14' 5" x 9' 6" (4.39m x 2.9m) A good-sized white UPVC conservatory with a central heating radiator and double doors out to the rear garden.