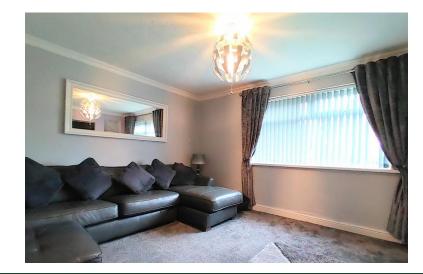

#### LOUNGE

13' 5" x 11' 8" (4.09m x 3.56m) The lounge benefits from a modern media wall with recessed shelving and spotlighting, plus space for a large TV. Window to the front elevation and a central heating radiator.