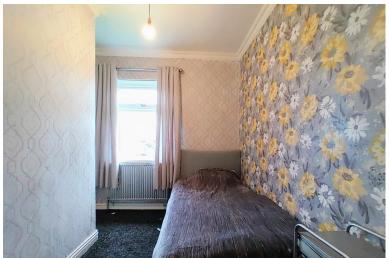

### **BEDROOM ONE**

11' 8" x 11' 1" (3.56m x 3.38m) Fitted wardrobes, window to the front elevation and a central heating radiator.

## **BEDROOM TWO**

 $11'\ 2''\ x\ 10'\ 5''\ Max.\ (3.4m\ x\ 3.18m)$  Window to the rear elevation and a central heating radiator.

# **BEDROOM THREE**

11'  $8'' \times 9'$  1" narrowing to 5' 9" (3.56m  $\times$  2.77m) Window to the front elevation, fitted cupboard and a central heating radiator.