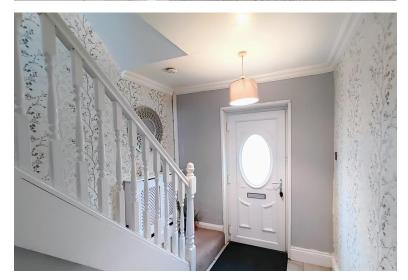

# HALLWAY

A UPVC front door leads into the hallway with a tiled floor, stairs off to the first floor, central heating radiator and a door to the kitchen.