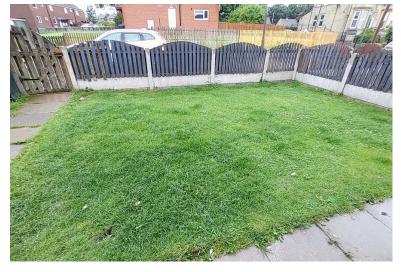

## **EXTERNAL**

To property sits on a large plot, consisting of a smaller rear garden with decking and a gravel area, further area with the side with a high brick wall and a brick-built outhouse. To the front is a large, enclosed lawned garden with a fenced boundary. The front/side of the property offers great potential.