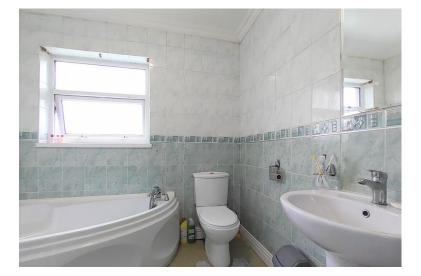

# BATHROOM

7' 6" x 7' 1" (2.29m x 2.16m) Four piece white bathroom suite comprising of a corner bath with seat and shower tap, push-button WC, pedestal washbasin and a corner shower cubicle with a rainfall shower. Fully tiled walls and a window to the rear elevation.