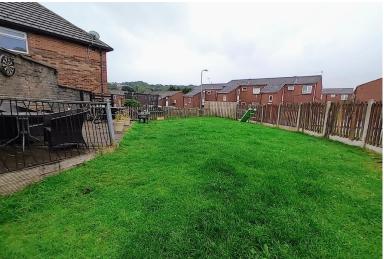

## **EXTERNAL**

To property sits on a large plot, consisting of a smaller rear garden with decking and a gravel area, further area with the side with a high brick wall and a brick-built outhouse. To the front is a large, enclosed lawned garden with a fenced boundary. The front/side of the property offers great potential.