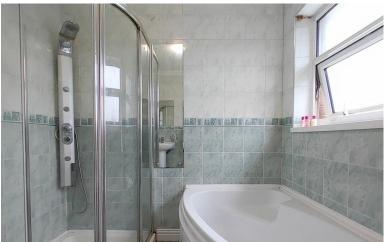

# BATHROOM

7' 6" x 7' 1" (2.29m x 2.16m) Four piece white bathroom suite comprising of a corner bath with seat and shower tap, push-button WC, pedestal washbasin and a corner shower cubicle with a rainfall shower. Fully tiled walls and a window to the rear elevation.