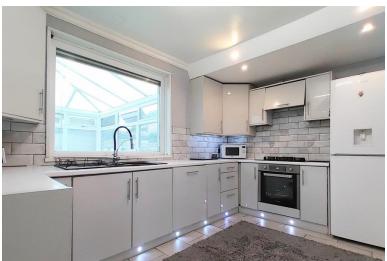

#### KITCHEN

12' 6" x 10' 4" (3.81m x 3.15m) A modern White fitted kitchen with a good range of base and wall units, laminated work surfaces and splashback wall tiling. Integrated appliances include; a five ring gas hob, electric oven, extractor canopy and a dishwasher. Plumbing for a washing machine and space for a tumble dryer. Tiled floor, window to the rear and a side entrance door.