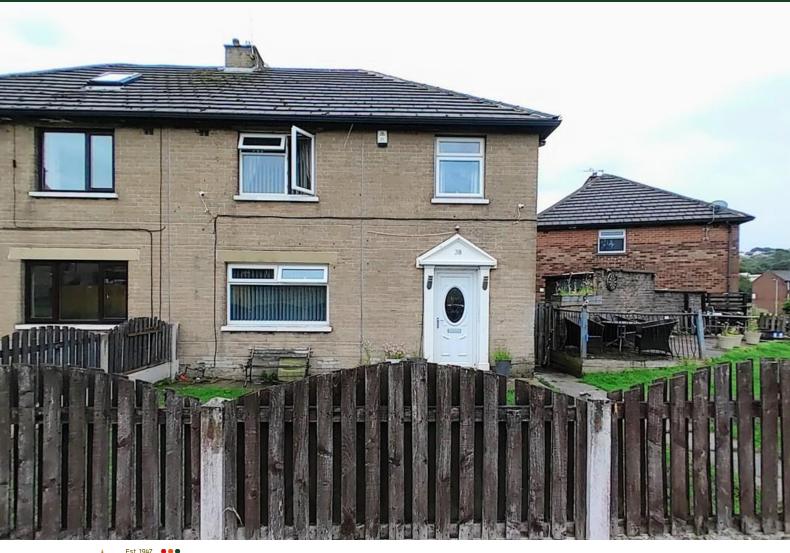

**38 Tanton Crescent** 

THREE BEDROOM SEMI-DETACHED

• EX-LOCAL AUTHORITY

LARGE CORNER PLOT

CONSERVATORY

£164,950 EPC Rating '69'

# Property Description

\*\* WELL PRESENTED THREE BEDROOM SEMI-DETACHED \*\* LARGE CONSERVATORY & TWO RECEPTION ROOMS \*\* LARGE CORNER PLOT \*\* Whitney's are pleased to offer for sale this spacious and well presented family home in Clayton, with a huge front garden, modern fitted kitchen and a culde-sac location. Further benefitting gas central heating, UPVC double glazing and plenty of space for a growing family. Briefly comprising of: Entrance Hall, Lounge, Dining Room, Conservatory, Kitchen, first floor Landing, Three Bedrooms and a family Bathroom. Gardens front & rear.

## **EXTERNAL**

To property sits on a large plot, consisting of a smaller rear garden with decking and a gravel area, further area with the side with a high brick wall and a brick-built outhouse. To the front is a large, enclosed lawned garden with a fenced boundary. The front/side of the property offers great potential.