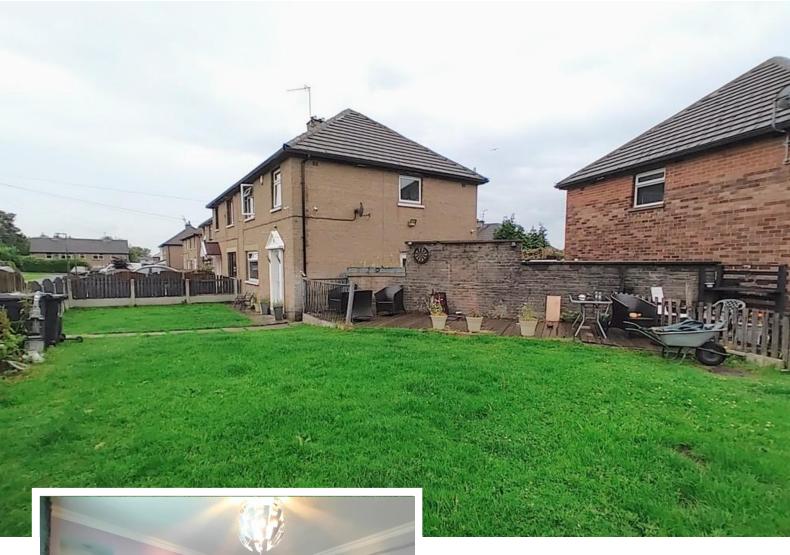

## **EXTERNAL**

To property sits on a large plot, consisting of a smaller rear garden with decking and a gravel area, further area with the side with a high brick wall and a brick-built outhouse. To the front is a large, enclosed lawned garden with a fenced boundary. The front/side of the property offers great potential.