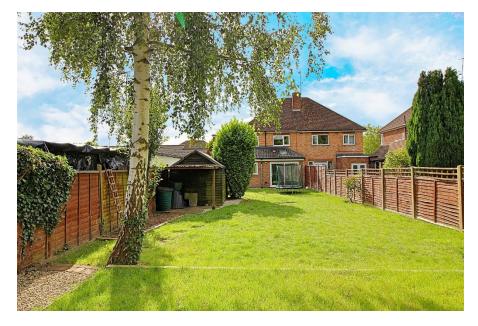

## **FOR SALE**

4 Bed Semi-Detached House in Greendale Road, Glen Parva LE2 9HD £425,000

This impressive extended four bedroom semi detached home is presented to an immaculate standard throughout and pleasantly situated within the highly desirable location of Glen Parva, LE2. The accommodation comprises entrance porch, main entrance hall, spacious extended living room, dining room, stylish extended kitchen / diner, utility room, ground floor W.C, landing to four bedrooms, master with dressing room and ensuite shower, family bathroom, landscaped private rear gardens, ample car standing space to front, integral garage. Internal inspection comes highly

- Extended Semi Detached
- Four Bedrooms
- Highly Desirable Location
- Immaculate Presentation
- Utility Room
- Master Ensuite
- Landscaped Gardens
- Garage

Agents Note: Whilst every care has been taken to prepare these sales particulars, they are for guidance purposes only. All measurements are approximate are for general guidance purposes only and whilst every care has been taken to ensure their accuracy, they should not be relied upon and potential buyers are advised to recheck the measurements.