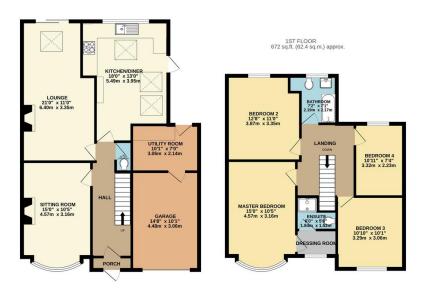

## Phillips George

GROUND FLOOR 890 sq.ft. (82.7 sq.m.) approx.

TOTAL FLOOR AREA: 1563 s.g.ft. (1462 s.g.m.) approx. Initial every utempt has been made to resurve the accuracy of the Original contained free, measurements closes, verdeox, recome and any other ferms are approximate and no responsibility is taken for any error, closes, verdeox, recome and any other ferms are approximate and no responsibility is taken for any error, sensitive the process of the sensitive and the sensitive purposes of the vertex and should be used as such by any specified purchase. The services, systems and applicances shown have not been leaded and no guarantee and in the first device of the sensitive should be given.