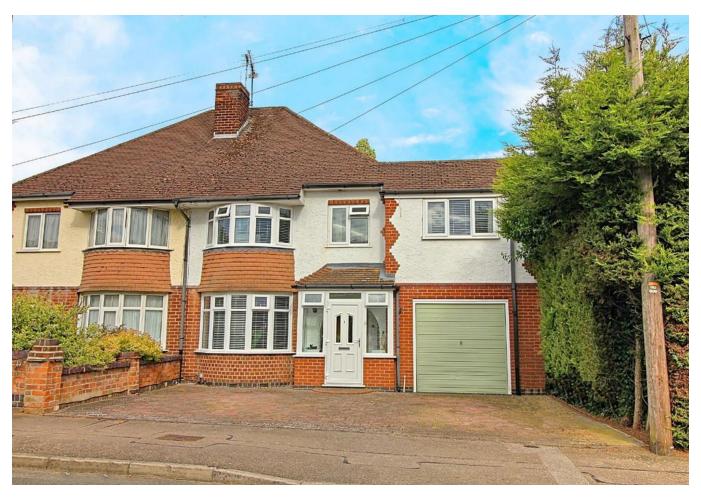

## **FOR SALE**

4 Bed Semi-Detached House in Greendale Road, Glen Parva LE2 9HD £425,000

This impressive extended four bedroom semi detached home is presented to an immaculate standard throughout and pleasantly situated within the highly desirable location of Glen Parva, LE2. The accommodation comprises entrance porch, main entrance hall, spacious extended living room, dining room, stylish extended kitchen / diner, utility room, ground floor W.C, landing to four bedrooms, master with dressing room and ensuite shower, family bathroom, landscaped private rear gardens, ample car standing space to front, integral garage. Internal inspection comes highly