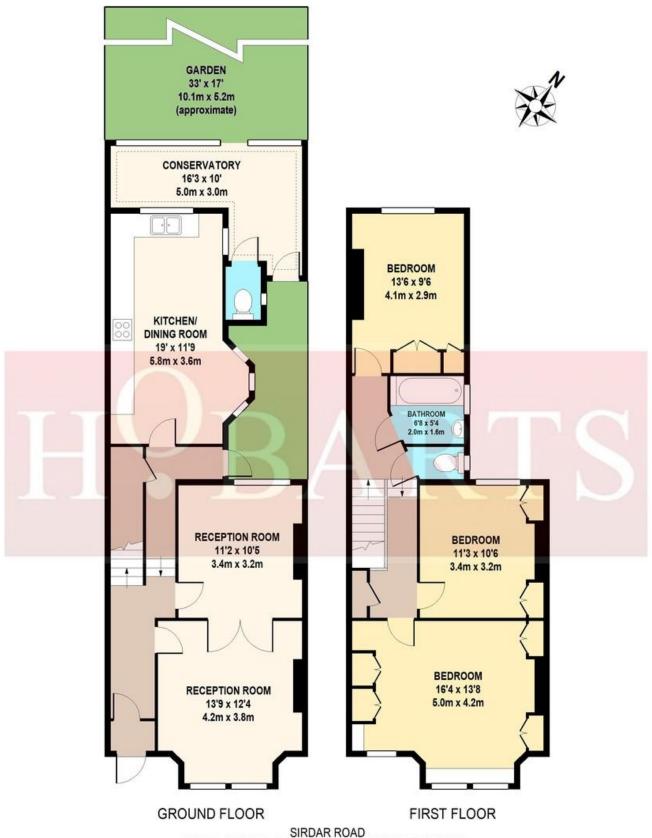

- Potential to Extend the Large Loft Space
- Three Double-Bedrooms
- > Large Kitchen / Diner
- Close to Shops, Parks and All Amenities
- Chain-Free

SIRDAR ROAD TOTAL APPROX. FLOOR AREA 1363 SQ.FT. (127 SQ.M.)

Whilst every attempt has been made to ensure the accuracy of the floor plan contained here, measurements of doors, windows, rooms and any other items are approximate and no responsibility is taken for any error, omission, or mis-statement. This plan is for illustrative purposes only and should be used as such by any prospective purchaser. The services, systems and appliances shown have not been tested and no guarantee as to their operability or efficiency can be given