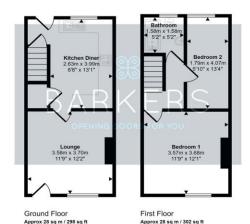

#### DESCRIPTION

Offered for sale with NO CHAIN is this charming character cottage situated in the heart of East Bierley Village. Ideally situated within close proximity to amenities, schools, bus routes and just minutes from the M62 motorway making it ideal for commuters. The accommodation briefly comprises: Lounge, dining kitchen, basement cellar, two double bedrooms and bathroom. Garden to the rear, with potential to add a drive/garage to the rear. Viewing recommended to appreciate the property and the superb location.

#### LOUNGE

8' 7" x 13' 1" (2.63m x 3.99m) A part glazed external door leads into the lounge which has a wood stripped floor, duel fuel burner in a stone surround with a stone hearth. A door leads into kitchen.

## **DINING KITCHEN**

8' 7" x 13' 1" (2.63m x 3.99m) Fitted with a range of wall and base units featuring butchers block worktops with an inset sink and splashback tiling. Ceiling spotlights and a part glazed door to rear garden. A doorleads to the staircase which gives access to the first floor landing. All appliances included: under counter fridge and freezer, dish washer and gas cooker. A door leads to cellar with trap door access.

#### **BEDROOM ONE**

11' 8" x 12' 0" (3.57m x 3.68m) Double room.

## **BEDROOM TWO**

5' 10" x 13' 4" (1.79m x 4.07m) Double room.

#### **BATHROOM**

5' 2" x 5' 2" (1.58m x 1.58m) Three piece white suite comprising a bath with shower over, WC and wash hand basin, vinyl floor, radiator and part tiled walls.