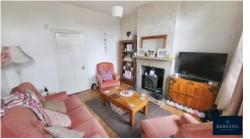

#### LOUNGE

8' 7" x 13' 1" (2.63m x 3.99m) A part glazed external door leads into the lounge which has a wood stripped floor, duel fuel burner in a stone surround with a stone hearth. A door leads into kitchen.