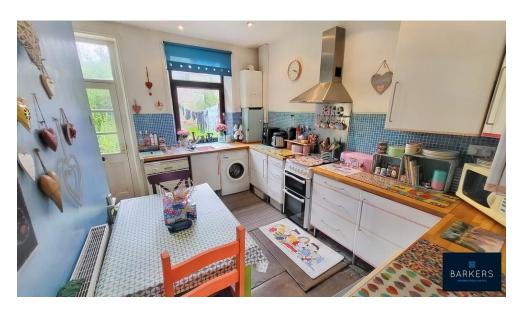

## **DINING KITCHEN**

8' 7" x 13' 1" (2.63m x 3.99m) Fitted with a range of wall and base units featuring butchers block worktops with an inset sink and splashback tiling. Ceiling spotlights and a part glazed door to rear garden. A doorleads to the staircase which gives access to the first floor landing. All appliances included: under counter fridge and freezer, dish washer and gas cooker. A door leads to cellar with trap door access.