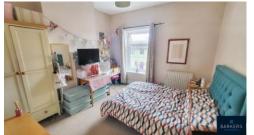

#### **BEDROOM ONE**

11' 8" x 12' 0" (3.57m x 3.68m) Double room.

## **BEDROOM TWO**

5' 10" x 13' 4" (1.79m x 4.07m) Double room.