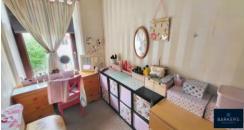

o appreciate the property and the superb location.

#### LOUNGE

8' 7" x 13' 1" (2.63m x 3.99m) A part glazed external door leads into the lounge which has a wood stripped floor, duel fuel burner in a stone surround with a stone hearth. A door leads into kitchen.

## **DINING KITCHEN**

8' 7" x 13' 1" (2.63m x 3.99m) Fitted with a range of wall and base units featuring butchers block worktops with an inset sink and splashback tiling. Ceiling spotlights and a part glazed door to rear garden. A doorleads to the staircase which gives access to the first floor landing. All appliances included: under counter fridge and freezer, dish washer and gas cooker. A door leads to cellar with trap door access.

## **LANDING**

Loft access point and doors lead to two double be drooms and the bathroom.











4 Old Lane, Birkenshaw, Bradford, West Yorkshire, **BD11 2JX** 

www.barkersestateagents.co.uk en qui ries@barkersesta teagents.co.uk 0113 2879344

#### **BEDROOM ONE**

11' 8" x 12' 0" (3.57m x 3.68m) Double room.

## **BEDROOM TWO**

5' 10" x 13' 4" (1.79m x 4.07m) Double room.

#### **BATHROOM**

5' 2" x 5' 2" (1.58m x 1.58m) Three piece white suite comprising a bath with shower over, WC and wash hand basin, vinyl floor, radiator and part tiled walls.

#### **EXTERIOR**

The property benefits from a garden area to the rear, with potential to add a drive way/garage.

## ADDITIONAL INFORMATION

Tenure: Freehold Council Tax Band: B

## **DIRECTIONS**

From our Birkenshaw office turn right on Whitehall Road and at the roundabout take the third exit into Bradford Road. Continue throu