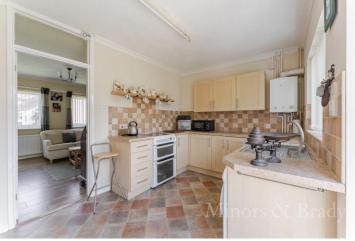

Inside, you will find a comfortable layout that includes two double bedrooms, providing plenty of space for relaxation and rest. The large kitchen/diner offers ample room for appliances and features a sliding door that opens to the rear garden, allowing natural light to fill the space.