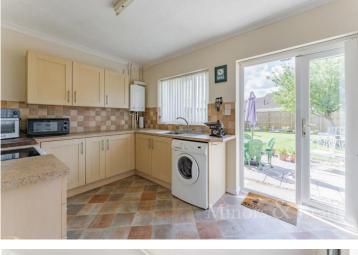

Inside, you will find a comfortable layout that includes two double bedrooms, providing plenty of space for relaxation and rest. The large kitchen/diner offers ample room for appliances and features a sliding door that opens to the rear garden, allowing natural light to fill the space.