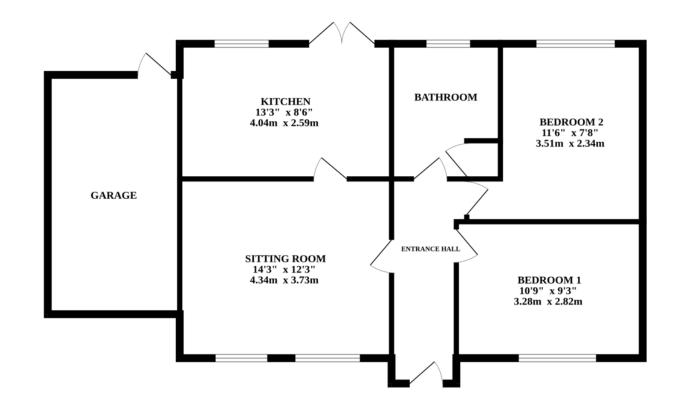

**GROUND FLOOR** 

Whist every attempt has been made to ensure the accuracy of the floorplan contained here, measurements of doors, whoknows, rooms and any other leans are approximate and no responsibility is taken for any error, omission or mis-statement. This plan is for illustrative purposes only and should be used as such by any prospective purchaser. The services, systems and appliances shown have not been tested and no guarantee as to their operability or efficiency can be given. Marke with herrorize f2027

### THE PROPERTY

Introducing a fantastic property listing for a modern detached bungalow in a popular location within walking distance of Watton town centre. This home offers convenience and practicality with the added feature of being linked by garages.

Inside, you will find a comfortable layout that includes two double bedrooms, providing plenty of space for relaxation and rest. The large kitchen/diner offers ample room for appliances and features a sliding door that opens to the rear garden, allowing natural light to fill the space.

The living room provides a cosy retreat for unwinding after a long day, while the bright bathroom offers all the necessary amenities. Outside, the property boasts a beautiful and spacious mature garden that has been wellmaintained. It's the perfect place to enjoy the outdoors, whether you're hosting gatherings or simply enjoying some quiet time.