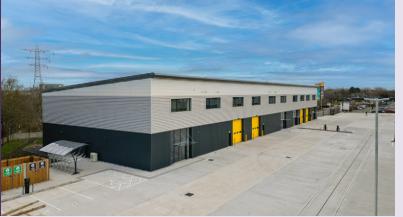

#### LOCATION

Trafford Gate is a brand new development of eleven high quality units suitable for Trade Counter, Industrial or Warehouse uses totalling 82,561 sq ft (7,670 sq m) with units available from 2,000 sq ft (186 sq m).

The scheme is located on Neary Way off
Barton Road which leads to Junction 10 of the
M60 motorway.

Trafford Gate is located within Trafford City, one of the UK's leading retail and leisure destinations, being situated adjacent to Trafford Retail Park as well as Aldi supermarket, Starbucks, McDonalds, Nando's, KFC and Pizza Hut. Trafford Centre is only 1 mile away whilst Manchester City Centre is 9 miles to the north east.