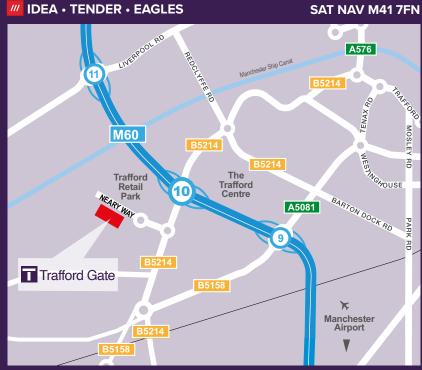

The scheme is located on Neary Way off
Barton Road which leads to Junction 10 of the
M60 motorway.

Trafford Gate is located within Trafford City, one of the UK's leading retail and leisure destinations, being situated adjacent to Trafford Retail Park as well as Aldi supermarket, Starbucks, McDonalds, Nando's, KFC and Pizza Hut. Trafford Centre is only 1 mile away whilst Manchester City Centre is 9 miles to the north east.