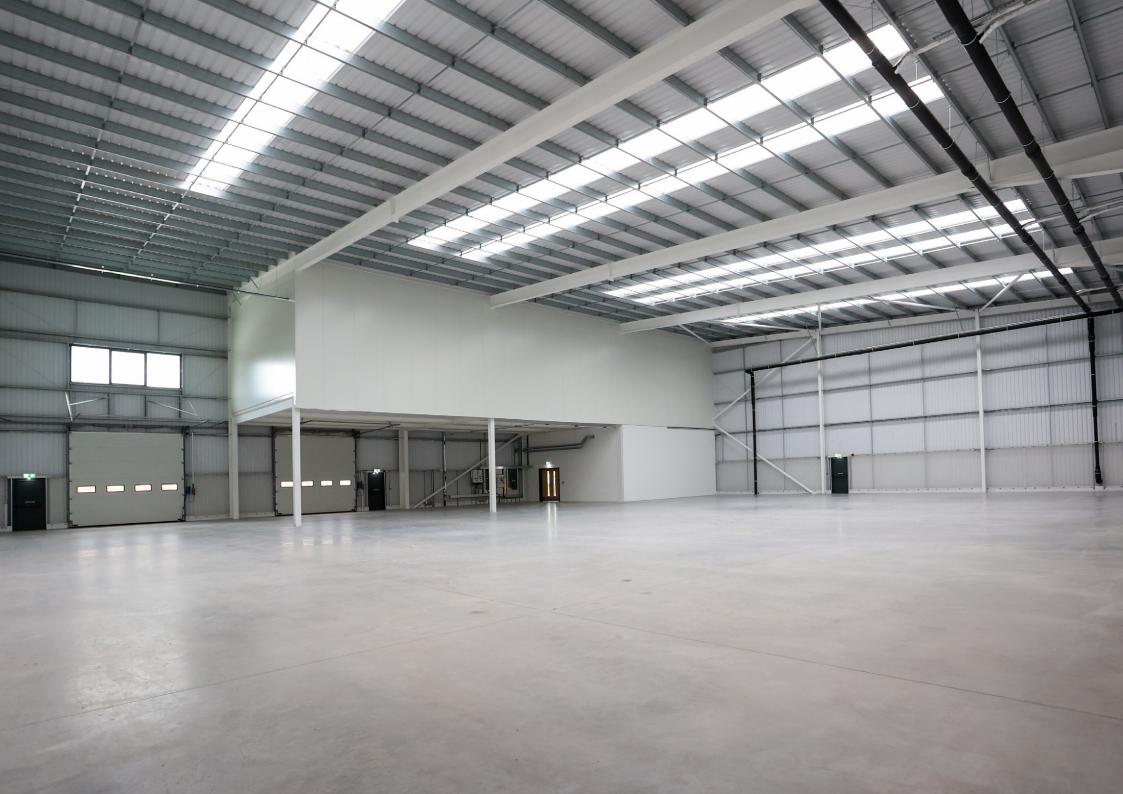

### **SPECIFICATION**

Up to 10.5m to haunch (unit dependent)

Each unit has 1 loading door (Unit 1G has 2 loading doors)

Floor loading 50kN/m<sup>2</sup>

Fitted first floor office space (excluding 2C and 2D)

Designated car parking for each unit