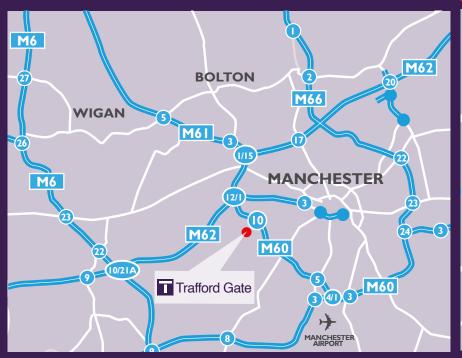

The scheme is located on Neary Way off
Barton Road which leads to Junction 10 of the
M60 motorway.

Trafford Gate is located within Trafford City, one of the UK's leading retail and leisure destinations, being situated adjacent to Trafford Retail Park as well as Aldi supermarket, Starbucks, McDonalds, Nando's, KFC and Pizza Hut. Trafford Centre is only 1 mile away whilst Manchester City Centre is 9 miles to the north east.

#### **DISTANCES**

| Manchester | <b>5</b> miles  |  |
|------------|-----------------|--|
| Bolton     | <b>10</b> miles |  |
| Stockport  | 11 miles        |  |
| Warrington | <b>15</b> miles |  |

| /1 |  |
|----|--|
| m  |  |

| M60 J10 | <b>0.2</b> miles |
|---------|------------------|
| M62     | 2 miles          |
| M61     | <b>7</b> miles   |
| м6      | 11 miles         |

Source: RAC Route Planner

| Manchester            | <b>9</b> miles |
|-----------------------|----------------|
| Liverpool John Lennon | 28 miles       |