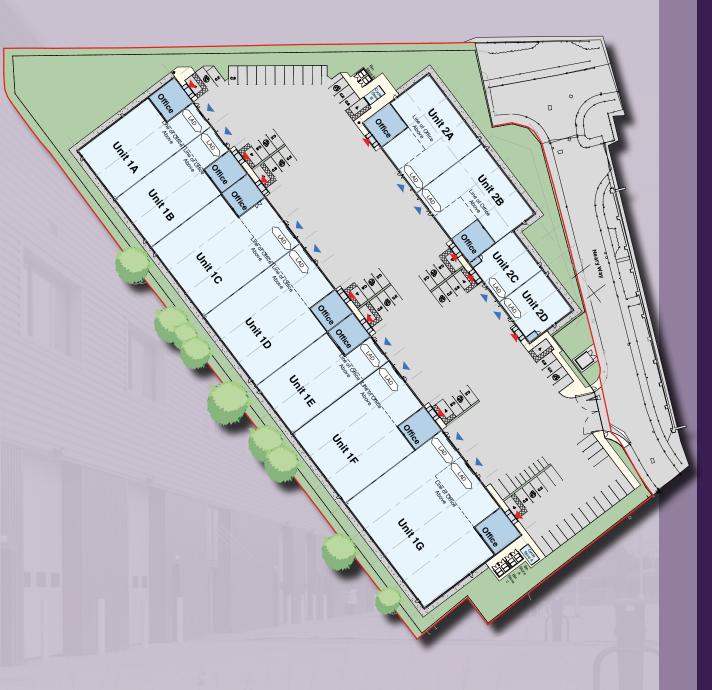

## **ACCOMMODATION**

| Unit      | <b>Ground Floor</b> | First Floor Offices | Total (GIA)  |
|-----------|---------------------|---------------------|--------------|
|           | sq ft (sq m)        | sq ft (sq m)        | sq ft (sq m) |
| <b>1A</b> | 5,500               | 1,371               | 6,871        |
|           | (510.97)            | (127.39)            | (638.36)     |
| 1B        | 5,500               | 1,371               | 6,871        |
|           | (510.97)            | (127.39)            | (638.36)     |
| 1C        | 8,000               | 1,995               | 9,995        |
|           | (743.22)            | (185.30)            | (928.52)     |
| 1D        | 8,000               | 1,995               | 9,995        |
|           | (743.22)            | (185.30)            | (928.52)     |
| 1E        | 5,500               | 1,356               | 6,856        |
|           | (510.97)            | (125.99)            | (636.96)     |
| 1F        | 8,000               | 2,016               | 10,016       |
|           | (743.22)            | (187.30)            | (930.52)     |
| 1G        | 12,083              | 2,252               | 14,335       |
|           | (1,122.55)          | (209.21)            | (1,331.76)   |
| 2A        | 5,461               | 1,389               | 6,850        |
|           | (507.31)            | (129.04)            | (636.35)     |
| 2B        | 5,405               | 1,368               | 6,773        |
|           | (502.12)            | (127.08)            | (629.20)     |
| 2C        | 2,000               | -                   | 2,000        |
|           | (185.81)            | -                   | (185.81)     |
| 2D        | 2,000               |                     | 2,000        |
|           | (185.81)            |                     | (185.81)     |
|           |                     |                     |              |

Units are available individually or can be combined.