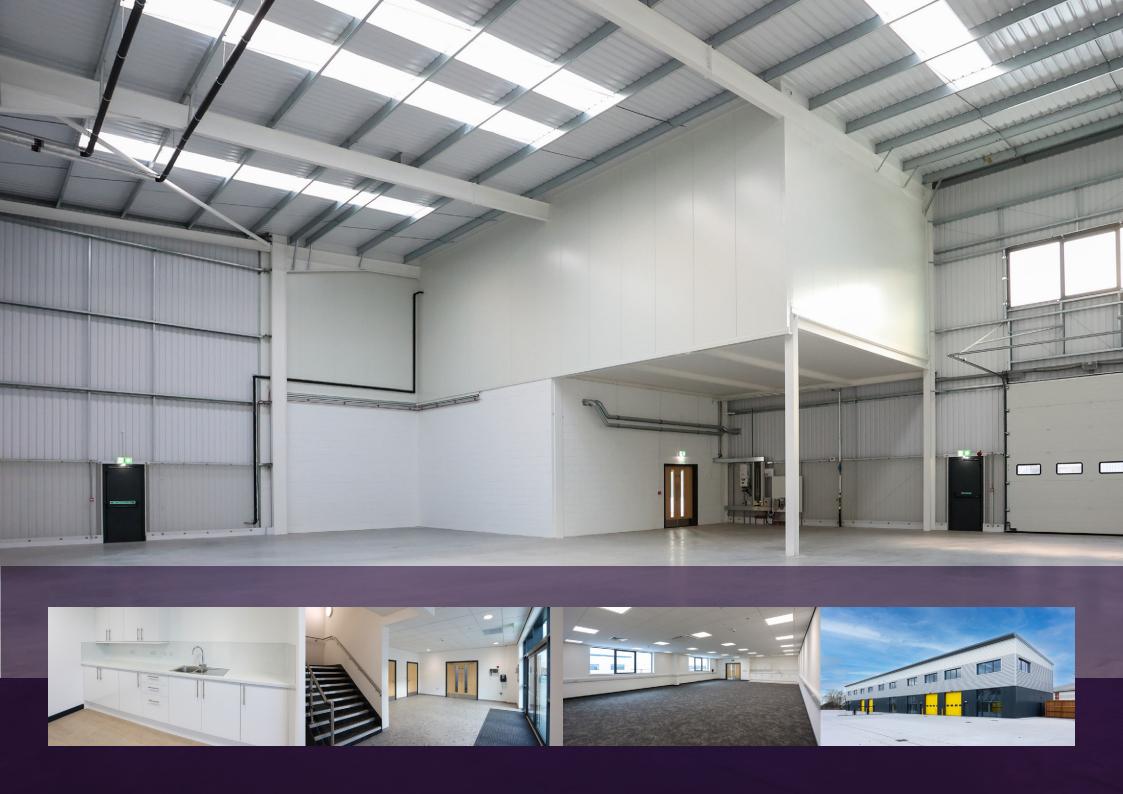

### **SPECIFICATION**

Up to 10.5m to haunch (unit dependent)

Each unit has 1 loading door (Unit 1G has 2 loading doors)

Floor loading 50kN/m<sup>2</sup>

Fitted first floor office space (excluding 2C and 2D)

Designated car parking for each unit