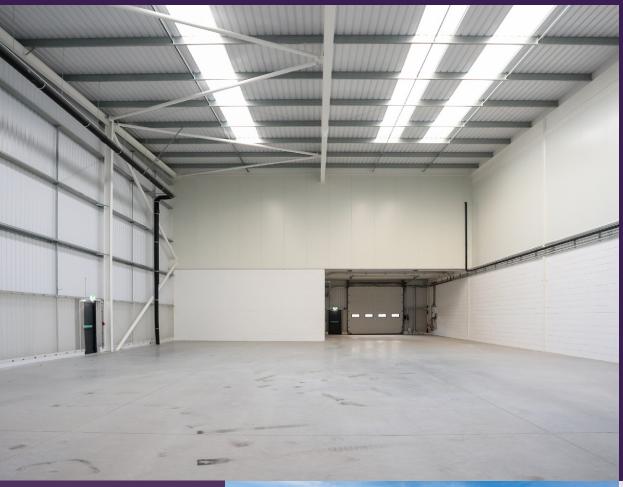

### **SPECIFICATION**

Up to 10.5m to haunch (unit dependent)

Each unit has 1 loading door (Unit 1G has 2 loading doors)

Floor loading 50kN/m<sup>2</sup>

Fitted first floor office space (excluding 2C and 2D)