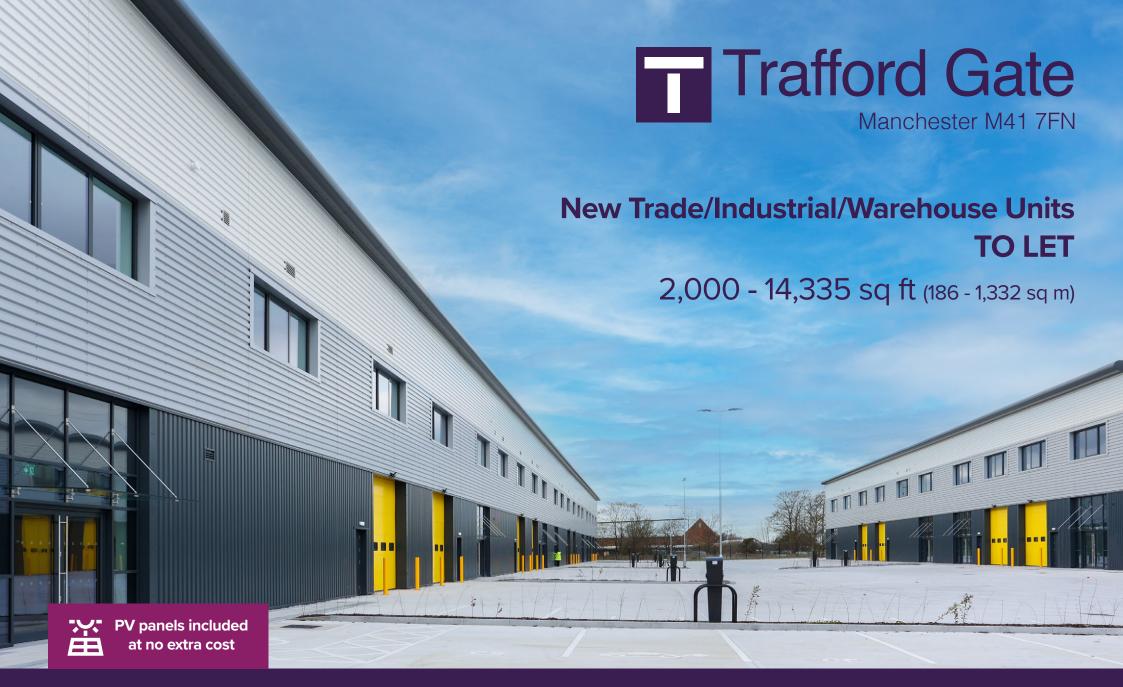

#### LOCATION

Trafford Gate is a brand new development of eleven high quality units suitable for Trade Counter, Industrial or Warehouse uses totalling 82,561 sq ft (7,670 sq m) with units available from 2,000 sq ft (186 sq m).

The scheme is located on Neary Way off
Barton Road which leads to Junction 10 of the
M60 motorway.

Trafford Gate is located within Trafford City, one of the UK's leading retail and leisure destinations, being situated adjacent to Trafford Retail Park as well as Aldi supermarket, Starbucks, McDonalds, Nando's, KFC and Pizza Hut. Trafford Centre is only 1 mile away whilst Manchester City Centre is 9 miles to the north east.