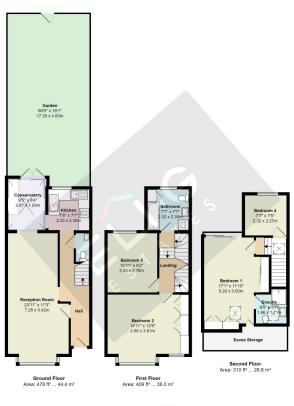

On the ground floor there is a good size through dining room lounge, compact but very functional kitchen (with 2 dishwashers) as well as a conservatory and a guest wc, On the first floor there are two double bedrooms one of which is particularly spacious & the other is a comfortable double as well as the family toilet bathroom which also houses the washing machine & Dryer

The loft which is only approx 18 months old has been done to a high standard & has a box room as well as the main bedroom with a toilet en-suite, air con, juliette balcony

Alexandra Road NW4
Total Area: 1197 ft² ... 111.2 m²
Al measurements are approximate and for display purposes only