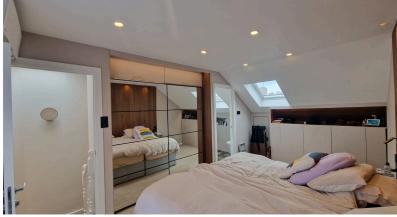

The loft which is only approx 18 months old has been done to a high standard & has a box room as well as the main bedroom with a toilet en-suite, air con, juliette balcony

Alexandra Road NW4
Total Area: 1197 ft² ... 111.2 m²
Al measurements are approximate and for display purposes only