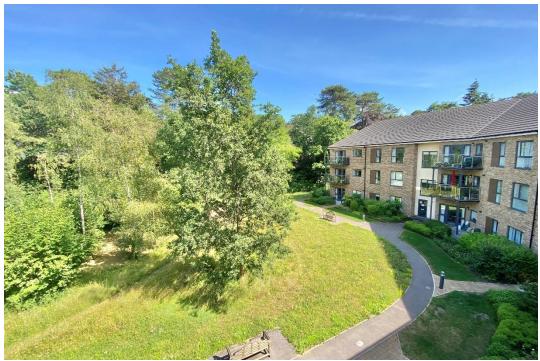

The spacious open plan sitting/dining room opens into the kitchen and has a double-glazed door to the balcony, where you can sit and enjoy watching the resident fox cubs play whilst enjoying your morning cuppa. Being on the top floor, you enjoy the freedom to let the fresh air in without the worry of security. The apartment also enjoys under floor heating throughout with a thermostat to control your own comfort.