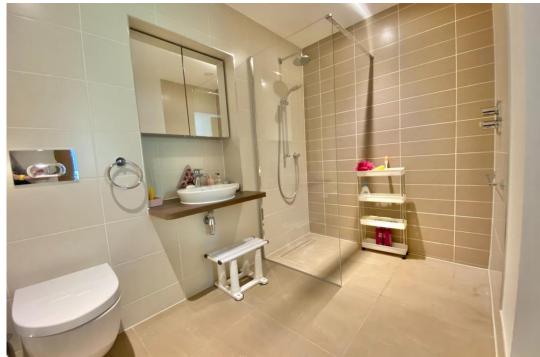

The bedroom is a light and airy spot to retreat to with a large window overlooking the gardens, a double wardrobe is built in, and a door leads to the ensuite.

The ensuite wet room is an elegant space which is neutrally tiled, with non-slip tiled floor and a walk-in shower for ease. A heated towel rail will keep your towels cosy. The apartment has emergency pull cords and a security entrance system for complete peace of mind.