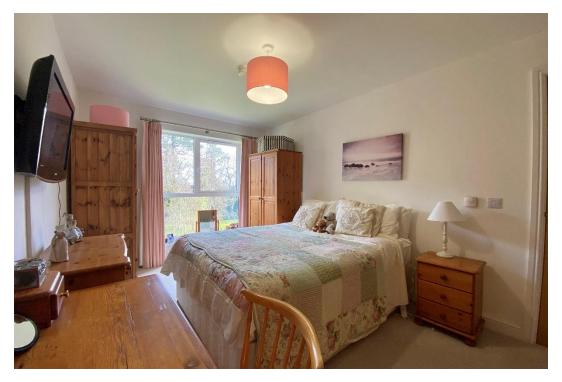

The bedroom is a light and airy spot to retreat to with a large window overlooking the gardens, a double wardrobe is built in, and a door leads to the ensuite.

The ensuite wet room is an elegant space which is neutrally tiled, with non-slip tiled floor and a walk-in shower for ease. A heated towel rail will keep your towels cosy. The apartment has emergency pull cords and a security entrance system for complete peace of mind.