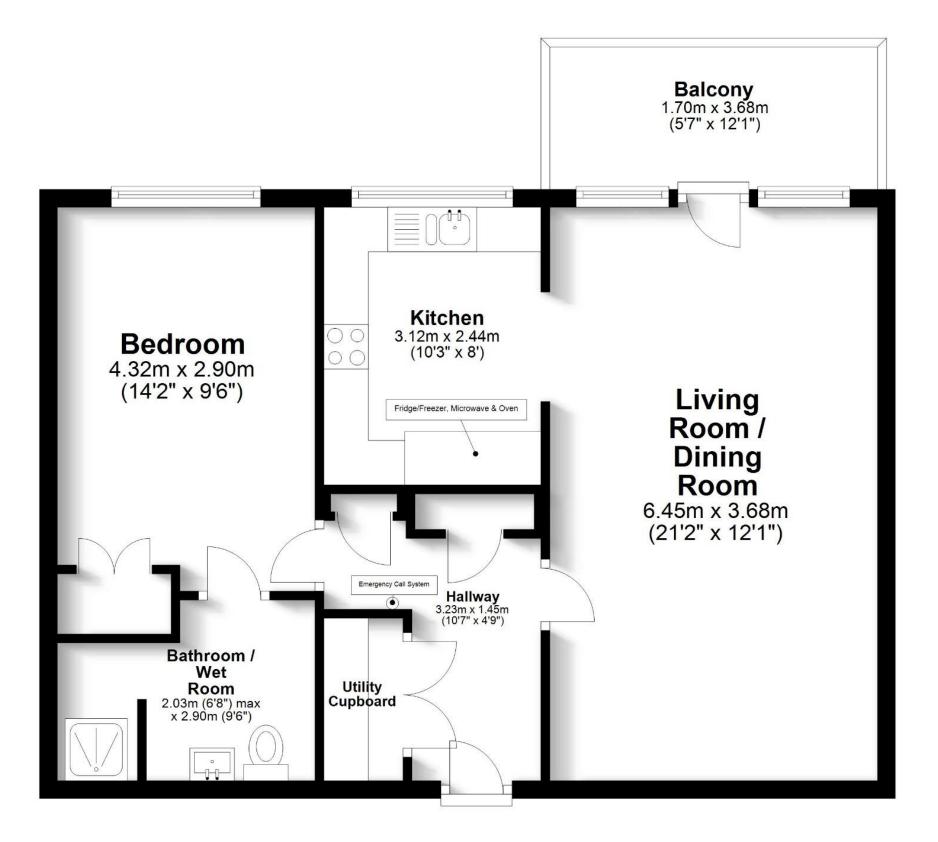

## **Ground Floor**

Approx. 59.4 sq. metres (639.8 sq. feet)

### Total area: approx. 59.4 sq. metres (639.8 sq. feet)

Robinson Reade endeavour to supply accurate and reliable property information in line with Consumer Protection from Unfair Trading Regulations 2008, however please contact the office before viewing if there is any aspect which is particularly important to you and we will be pleased to provide the relevant information. These property details do not constitute any part of an offer or contract, all measurements are approximate. Any services, appliances and heating systems listed have not been checked. We must point out that where we introduce you to a third party who offers conveyancing, removal or financial services, e.g. legal, mortgage and insurance advice, we may earn a commission. For more information go to www.robinsonreade.co.uk/referral-fees. Robinson Reade Ltd, Registered office: 10 Middle Road, Park Gate, Southampton, SO31 7GH, Co Reg No: 5185152