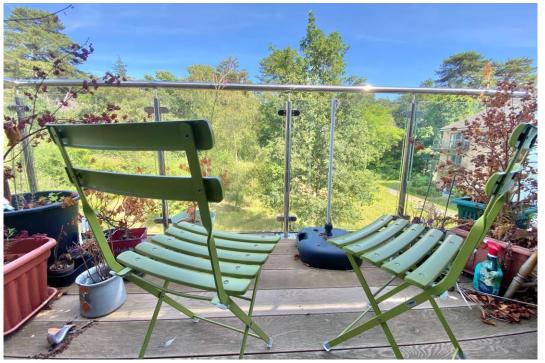

The spacious open plan sitting/dining room opens into the kitchen and has a double-glazed door to the balcony, where you can sit and enjoy watching the resident fox cubs play whilst enjoying your morning cuppa. Being on the top floor, you enjoy the freedom to let the fresh air in without the worry of security. The apartment also enjoys under floor heating throughout with a thermostat to control your own comfort.