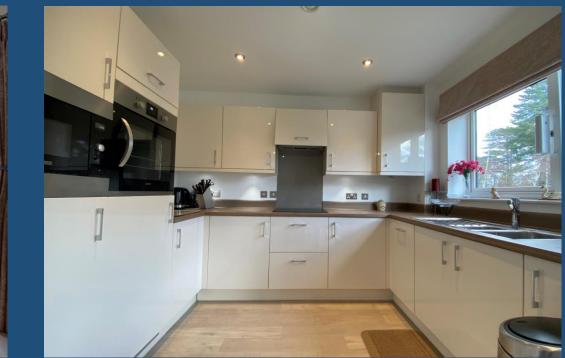

The kitchen has been carefully planned and has an abundance of white gloss units with under unit lighting and wood effect work top. The kitchen also houses the Baxi Boiler and has integrated oven, microwave, electric hob and extractor; there's a large fridge and freezer too.