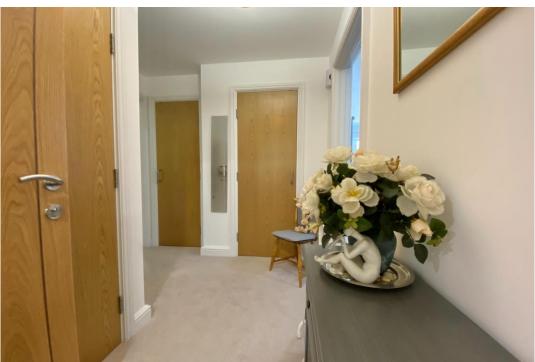

#### Description

On entry to the apartment, you will notice straight away the quality that oozes throughout. Carpeted right through with skimmed ceilings, the neutral decor gives a light, fresh, modern feel. The spacious entrance hallway hosts three storage cupboards, and there is more space for a coat stand to pop your hat. In the hall a double cupboard hides a utility area with space for a washing machine, and there's additional white gloss cupboards for everyday needs.