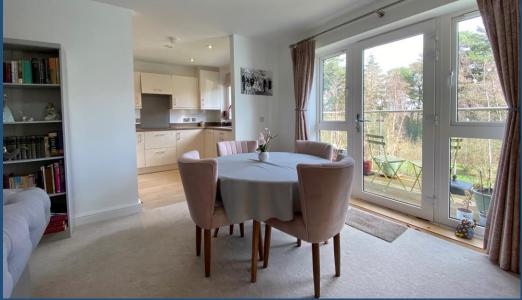

The spacious open plan sitting/dining room opens into the kitchen and has a double-glazed door to the balcony, where you can sit and enjoy watching the resident fox cubs play whilst enjoying your morning cuppa. Being on the top floor, you enjoy the freedom to let the fresh air in without the worry of security. The apartment also enjoys under floor heating throughout with a thermostat to control your own comfort.