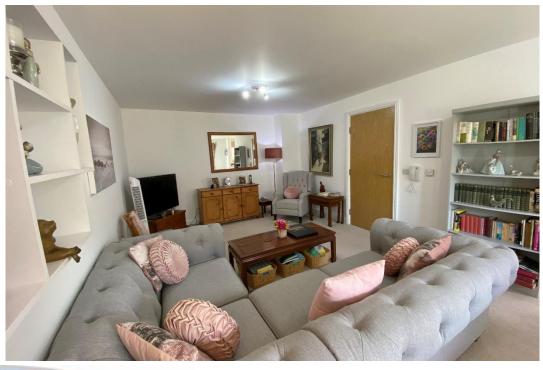

The spacious open plan sitting/dining room opens into the kitchen and has a double-glazed door to the balcony, where you can sit and enjoy watching the resident fox cubs play whilst enjoying your morning cuppa. Being on the top floor, you enjoy the freedom to let the fresh air in without the worry of security. The apartment also enjoys under floor heating throughout with a thermostat to control your own comfort.