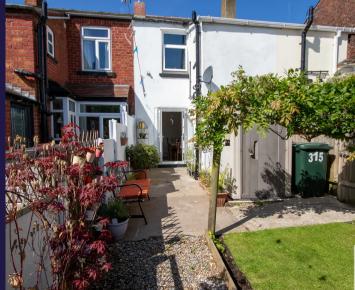

Delightful two bedroom mid terrace cottage with private garden, two double bedrooms and two spacious reception rooms, close to village amenities, primary transport routes and countryside walks.

Step into the porch and from there to the living room with gas fire and stairs up to the first floor. To the rear, reception two has patio doors overlooking the garden and flows through to the kitchen comprising a range of wall and base units with integrated appliances including gas hob, electric oven and grill, refrigerator, freezer and washing machine.

Step outside into the courtyard and from there stroll through the wisteria covered archway to the lawn and raised deck seating area making this a wonderful place to relax and wind down.

Back inside to the first floor the larger of the bedrooms is to the front with built in storage and to the rear the slightly smaller bedroom overlooks the garden and with views over to the Lancashire Pennines and has access to the bathroom comprising bath with shower attachment, wc, wash hand basin and airing cupboard housing the central heating boiler.