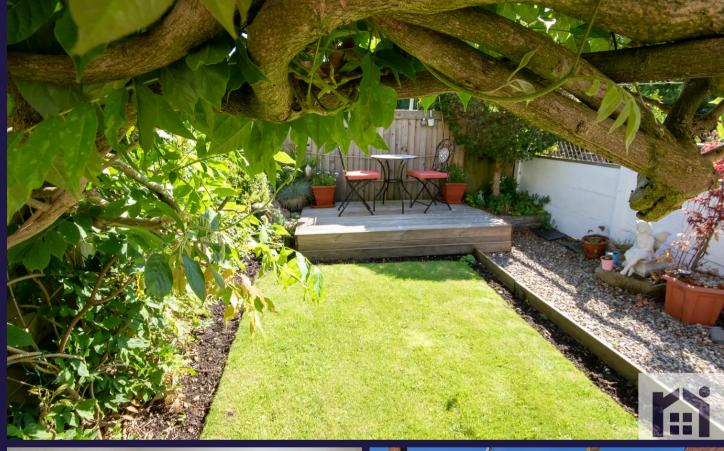

Step outside into the courtyard and from there stroll through the wisteria covered archway to the lawn and raised deck seating area making this a wonderful place to relax and wind down.

Back inside to the first floor the larger of the bedrooms is to the front with built in storage and to the rear the slightly smaller bedroom overlooks the garden and with views over to the Lancashire Pennines and has access to the bathroom comprising bath with shower attachment, wc, wash hand basin and airing cupboard housing the central heating boiler.