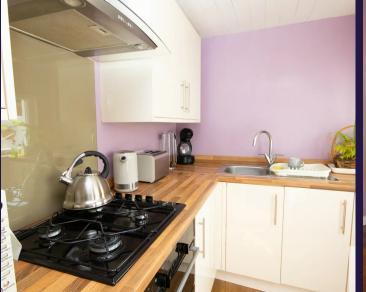

Delightful two bedroom mid terrace cottage with private garden, two double bedrooms and two spacious reception rooms, close to village amenities, primary transport routes and countryside walks.

Step into the porch and from there to the living room with gas fire and stairs up to the first floor. To the rear, reception two has patio doors overlooking the garden and flows through to the kitchen comprising a range of wall and base units with integrated appliances including gas hob, electric oven and grill, refrigerator, freezer and washing machine.