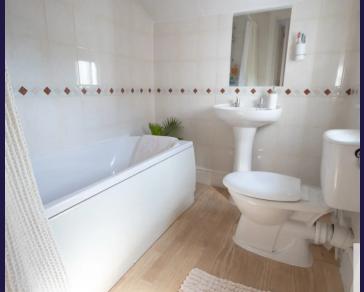

Step outside into the courtyard and from there stroll through the wisteria covered archway to the lawn and raised deck seating area making this a wonderful place to relax and wind down.

Back inside to the first floor the larger of the bedrooms is to the front with built in storage and to the rear the slightly smaller bedroom overlooks the garden and with views over to the Lancashire Pennines and has access to the bathroom comprising bath with shower attachment, wc, wash hand basin and airing cupboard housing the central heating boiler.