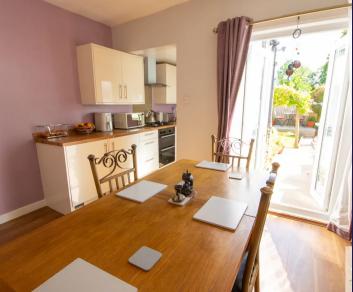

Delightful two bedroom mid terrace cottage with private garden, two double bedrooms and two spacious reception rooms, close to village amenities, primary transport routes and countryside walks.

Step into the porch and from there to the living room with gas fire and stairs up to the first floor. To the rear, reception two has patio doors overlooking the garden and flows through to the kitchen comprising a range of wall and base units with integrated appliances including gas hob, electric oven and grill, refrigerator, freezer and washing machine.

Step outside into the courtyard and from there stroll through the wisteria covered archway to the lawn and raised deck seating area making this a wonderful place to relax and wind down.

Back inside to the first floor the larger of the bedrooms is to the front with built in storage and to the rear the slightly smaller bedroom overlooks the garden and with views over to the Lancashire Pennines and has access to the bathroom comprising bath with shower attachment, wc, wash hand basin and airing cupboard housing the central heating boiler.