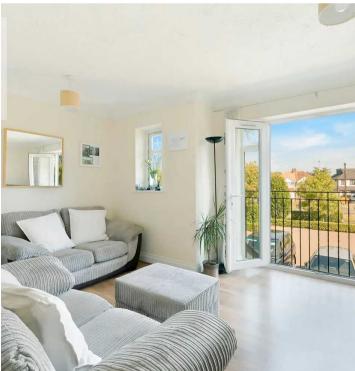

Upon entering you are greeted with a welcoming hallway which leads to the bright and spacious living/dining area with Juliet balcony and modern kitchen.

To the first floor there are two great sized bedrooms, an immaculate three piece bathroom and storage cupboard.