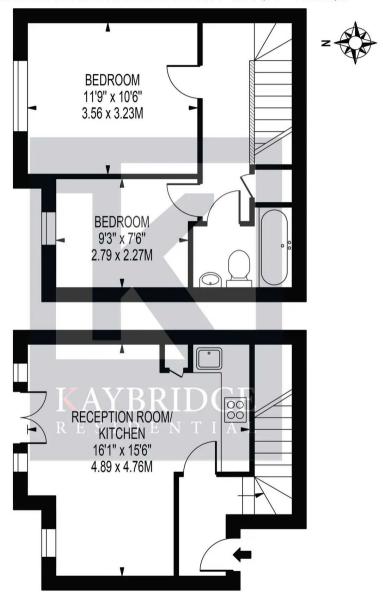

## **MAULTWAY CLOSE**

APPROXIMATE GROSS INTERNAL FLOOR AREA: 587 SQ FT - 54.52 SQ M

FOR ILLUSTRATION PURPOSES ONLY

THIS FLOOR PLAN SHOULD BE USED AS A GENERAL OUTLINE FOR GUIDANCE ONLY AND DOES NOT CONSTITUTE IN WHOLE OR IN PART AN OFFER OR CONTRACT.
ANY INTENDING PURCHASERS OR LESSEE SHOULD SATISFY THEMSELVES BY INSPECTION, SEARCHES, ENQUIRIES AND FULL SURVEY AS TO THE CORRECTINESS OF EACH STATEMENT.
ANY AREAS, MEASUREMENTS OR DISTANCES QUOTED ARE APPROXIMATE AND SHOULD NOT BE USED TO VALUE A PROPERTY OR BE THE BASIS OF ANY SALE OR LET.

Upon entering you are greeted with a welcoming hallway which leads to the bright and spacious living/dining area with Juliet balcony and modern kitchen.

To the first floor there are two great sized bedrooms, an immaculate three piece bathroom and storage cupboard.