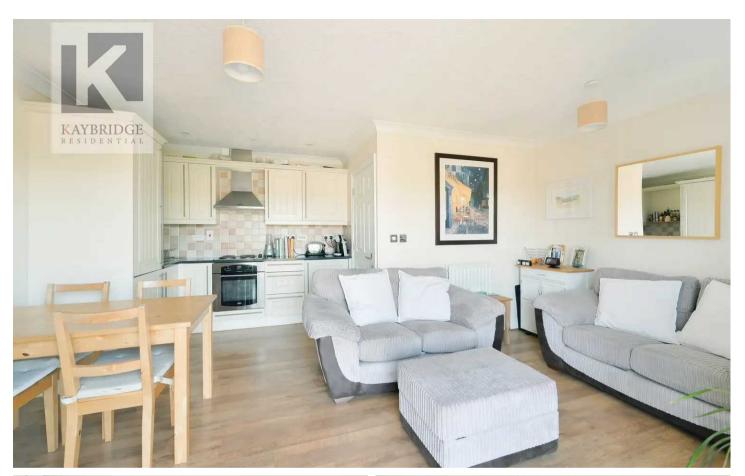

Upon entering you are greeted with a welcoming hallway which leads to the bright and spacious living/dining area with Juliet balcony and modern kitchen.

To the first floor there are two great sized bedrooms, an immaculate three piece bathroom and storage cupboard.