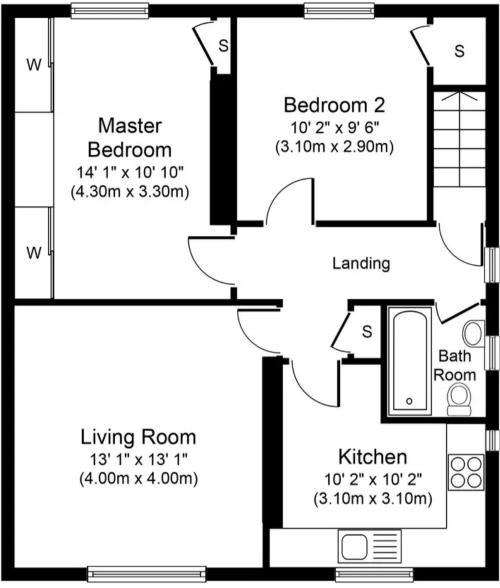

Tenure: Freehold

- Main Door Upper Villa
- Two Bedrooms
- Private Garden
- Modern Kitchen
- Free On Street Parking
- Move In Condition
- Attic with good storage
- EPC = D

Ground Floor Approximate Floor Area 66 sq. ft. (6.1 sq. m.) First Floor Approximate Floor Area 607 sq. ft. (56.3 sq. m.)