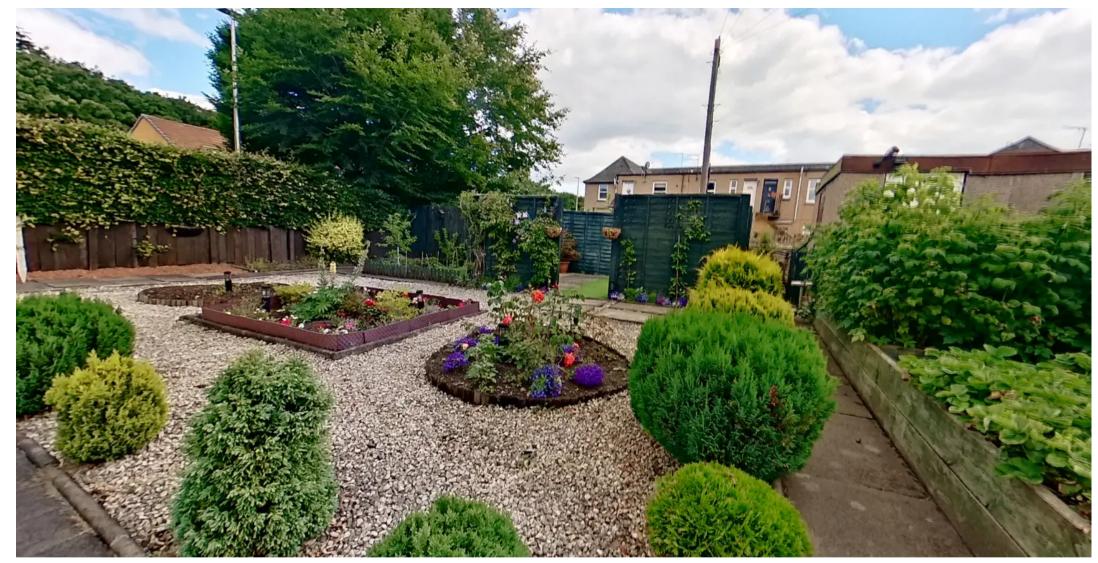

Tenure: Freehold

- Main Door Upper Villa
- Two Bedrooms
- Private Garden
- Modern Kitchen
- Free On Street Parking
- Move In Condition
- Attic with good storage
- EPC = D

Ground Floor Approximate Floor Area 66 sq. ft. (6.1 sq. m.) First Floor Approximate Floor Area 607 sq. ft. (56.3 sq. m.)