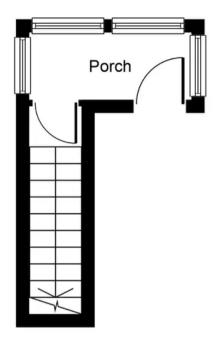

Tenure: Freehold

- Main Door Upper Villa
- Two Bedrooms
- Private Garden
- Modern Kitchen
- Free On Street Parking
- Move In Condition
- Attic with good storage
- EPC = D

Ground Floor Approximate Floor Area 66 sq. ft. (6.1 sq. m.) First Floor Approximate Floor Area 607 sq. ft. (56.3 sq. m.)