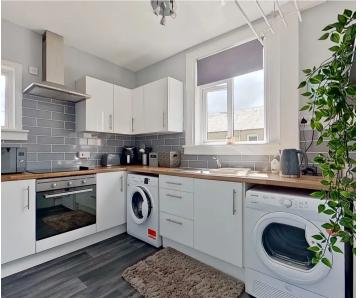

Tenure: Freehold

- Main Door Upper Villa
- Two Bedrooms
- Private Garden
- Modern Kitchen
- Free On Street Parking
- Move In Condition
- Attic with good storage
- EPC = D

Ground Floor Approximate Floor Area 66 sq. ft. (6.1 sq. m.) First Floor Approximate Floor Area 607 sq. ft. (56.3 sq. m.)