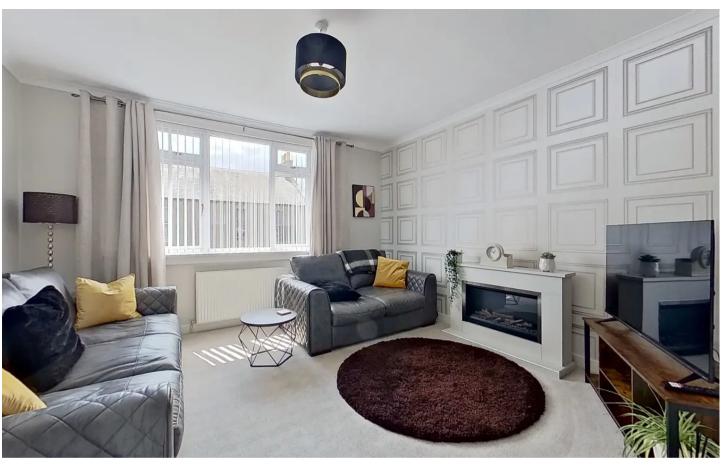

Tenure: Freehold

- Main Door Upper Villa
- Two Bedrooms
- Private Garden
- Modern Kitchen
- Free On Street Parking
- Move In Condition
- Attic with good storage
- EPC = D

Ground Floor Approximate Floor Area 66 sq. ft. (6.1 sq. m.) First Floor Approximate Floor Area 607 sq. ft. (56.3 sq. m.)