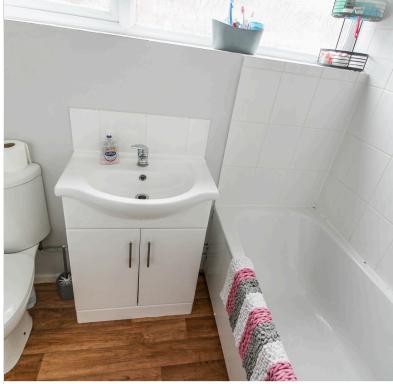

Bedroom One 11' 07" x 10' 00" Double glazed window to front, radiator, laminated flooring

Bedroom Two 9' 07" x 7' 06" Double glazed window to front, radiator, laminated flooring

Bathroom White suite comprising Panelled bath with mixer shower, low level wc, wash basin in vanity unit, radiator, part tiled walls, double glazed window to side.