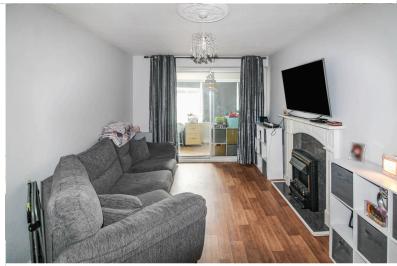

Lounge 15' 08" x 9' 06" Feature fire surround, radiator, laminated flooring, patio doors to conservatory

Conservatory 12' 00" x 9' 00" Part brick and double glazed, double glazed door to side.

Kitchen 9' 09" 9' 00" Well fitted with range of wall and base units with worksurfaces over, inset sink unit, plumbing and space for appliances, laminated flooring, double glazed window to rear, double glazed window and door to side