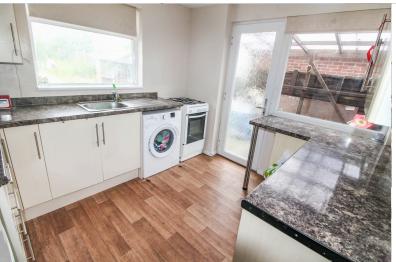

Lounge 15' 08" x 9' 06" Feature fire surround, radiator, laminated flooring, patio doors to conservatory

Conservatory 12' 00" x 9' 00" Part brick and double glazed, double glazed door to side.

Kitchen 9' 09" 9' 00" Well fitted with range of wall and base units with worksurfaces over, inset sink unit, plumbing and space for appliances, laminated flooring, double glazed window to rear, double glazed window and door to side