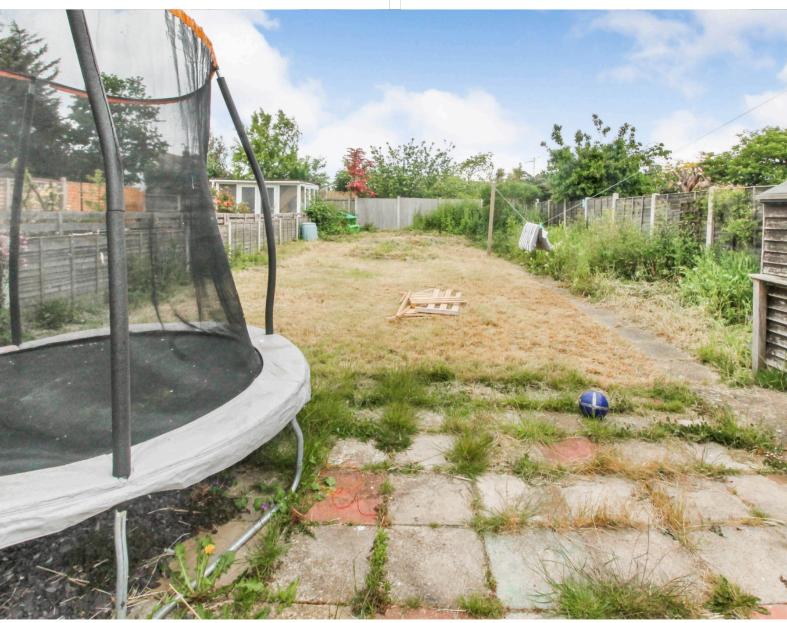

Exterior Front Mainly laid to lawn with dwarf brick wall to front, Driveway to side affording off road parking for 3 cars, double gates to rear

Exterior Rear Rear Garden approx 70' Patio area, remainder laid to lawn with panel fencing to boundaries, 2 garden sheds.