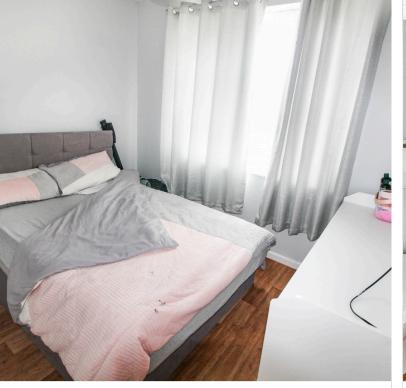

Bedroom One 11' 07" x 10' 00" Double glazed window to front, radiator, laminated flooring

Bedroom Two 9' 07" x 7' 06" Double glazed window to front, radiator, laminated flooring

Bathroom White suite comprising Panelled bath with mixer shower, low level wc, wash basin in vanity unit, radiator, part tiled walls, double glazed window to side.