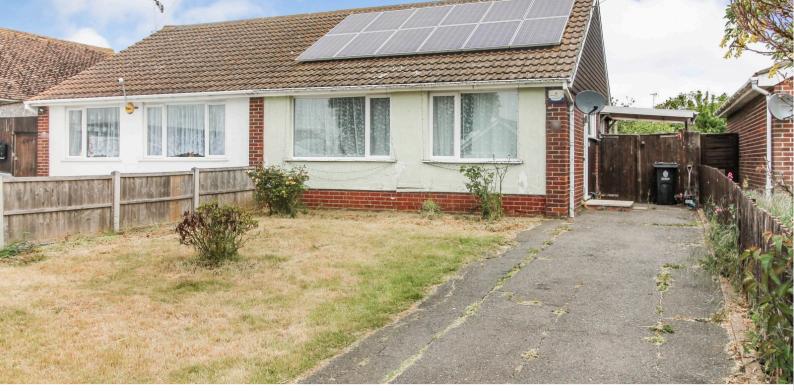

**TENURE: FREEHOLD** 

Asking Price £189,995

Jaywick, CO15

Bedrooms: 2 Bathrooms: 1 Reception Rooms: 1

TWO BEDROOM SEMI DETACHED BUNGALOW

COUNCIL TAX BAND - B EPC - C

OFF ROAD PARKING

DOUBLE GLAZED WINDOWS LARGE GARDEN

Benefitting from a good size rear garden and off road parking, early viewing is advised.

Access Double glazed entrance door to side affording access to Entrance Hall

Entrance Hall L shaped, Radiator, Laminated Flooring, 2 x built in cupboards (Housing Boiler), Access to loft, Doors to all rooms

Exterior Front Mainly laid to lawn with dwarf brick wall to front, Driveway to side affording off road parking for 3 cars, double gates to rear

Exterior Rear Rear Garden approx 70' Patio area, remainder laid to lawn with panel fencing to boundaries, 2 garden sheds.