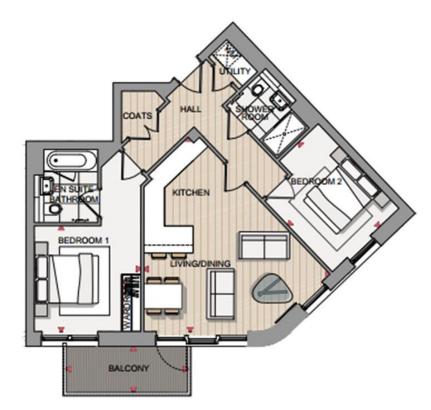

| FLOOR<br>1, 2, 3, 4 | & 5    |        |
|---------------------|--------|--------|
| PLOT                |        |        |
| E6-1-5              | E6-3-5 | E6-5-5 |
| E6-2-4              | E6-4-5 |        |

# LIVING/DINING/KITCHEN 20'1" x 19'2" 6.12 x 5.85m

| TOTAL<br>761 sq ft           | 70.7 sq m      |
|------------------------------|----------------|
| BEDROOM 2<br>12'1" x 9'6"    | 3.68 x 2.90m   |
| BEDROOM 1<br>10'11" x 10'11" | 3.35 x 3.33m   |
| 201 X 192                    | 0.12 X 5.65111 |

BALCONY 12'6" x 4'9"

3.81 x 1.45m

-