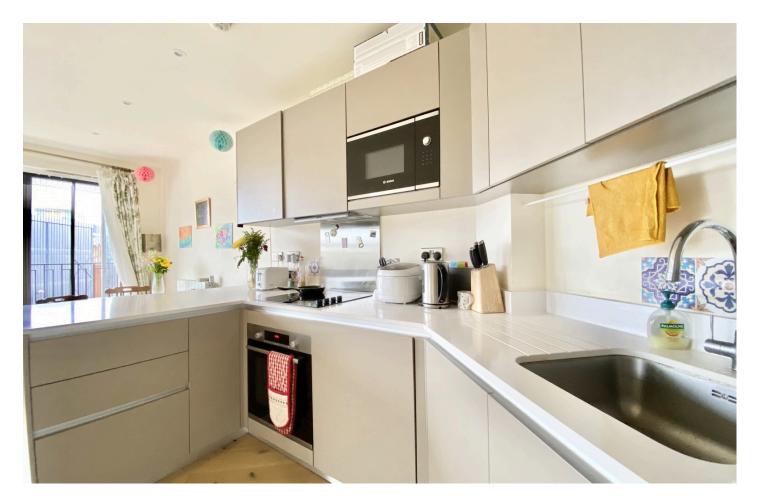

# Flat 20 Thalia House, Pavilion Square, 5 Thunderer Walk, Royal Arsenal Riverside, Woolwich, London, London, SE18 6BL

RESALE - Vanquish Real Estate is delighted to offer this exquisite 2-bedroom 2-bathroom apartment located on the 2nd floor in Thalia House of the leading Royal Arsenal Riverside development.

# LIVING/DINING/KITCHEN 20'1" x 19'2" 6.12 x 5.85m

| TOTAL<br>761 sq ft           | 70.7 sq m      |
|------------------------------|----------------|
| BEDROOM 2<br>12'1" x 9'6"    | 3.68 x 2.90m   |
| BEDROOM 1<br>10'11" x 10'11" | 3.35 x 3.33m   |
| 201 X 192                    | 0.12 X 5.65111 |