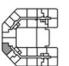

| FLOOR<br>1, 2, 3, 4 | & 5    |        |
|---------------------|--------|--------|
| PLOT                |        |        |
| E6-1-5              | E6-3-5 | E6-5-5 |
| E6-2-4              | E6-4-5 |        |

# LIVING/DINING/KITCHEN 20'1" x 19'2" 6.12 x 5.85m

| TOTAL<br>761 sq ft           | 70.7 sq m      |
|------------------------------|----------------|
| BEDROOM 2<br>12'1" x 9'6"    | 3.68 x 2.90m   |
| BEDROOM 1<br>10'11" x 10'11" | 3.35 x 3.33m   |
| 201 X 192                    | 0.12 X 5.65111 |

BALCONY 12'6" x 4'9"

3.81 x 1.45m

-