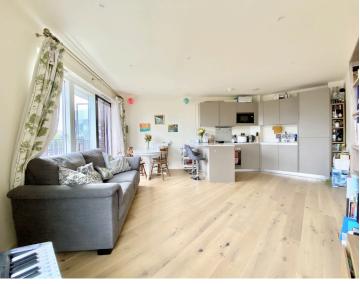

# Flat 20 Thalia House, Pavilion Square, 5 Thunderer Walk, Royal Arsenal Riverside, Woolwich, London, London, SE18 6BL

RESALE - Vanquish Real Estate is delighted to offer this exquisite 2-bedroom 2-bathroom apartment located on the 2nd floor in Thalia House of the leading Royal Arsenal Riverside development.

# LIVING/DINING/KITCHEN 20'1" x 19'2" 6.12 x 5.85m

| TOTAL<br>761 sq ft           | 70.7 sq m      |
|------------------------------|----------------|
| BEDROOM 2<br>12'1" x 9'6"    | 3.68 x 2.90m   |
| BEDROOM 1<br>10'11" x 10'11" | 3.35 x 3.33m   |
| 201 X 192                    | 0.12 X 5.65111 |