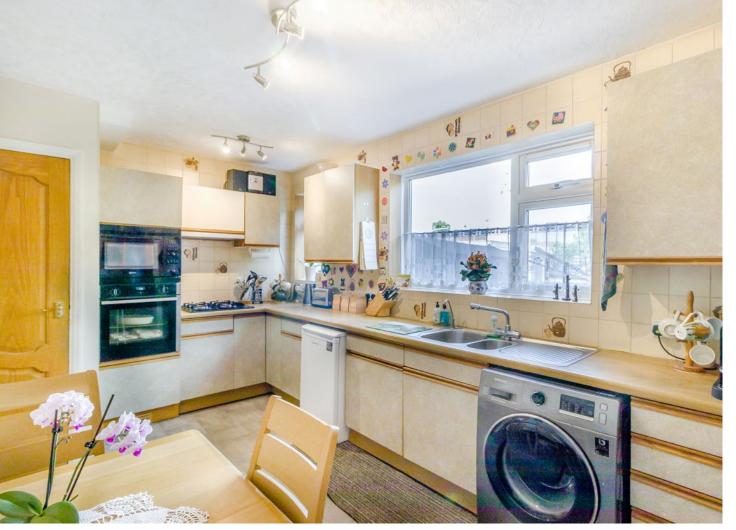

## **Description**

A charming three bedroom, end-of-terrace situated a short distance from a choice of high streets and excellent transport facilities, with a number of local schools close by.

The ground floor comprises an entrance porch with stairs to the first floor and access through to a genous lounge. Off the lounge is a large kitchen / dining room featuring ample storage space with room for a dining table and chairs, and access to the garden. To the first floor there are two double bedrooms with one benefitting from fitted wardrobes, a further bedroom with a fitted wardrobe and a three-piece family bathroom.