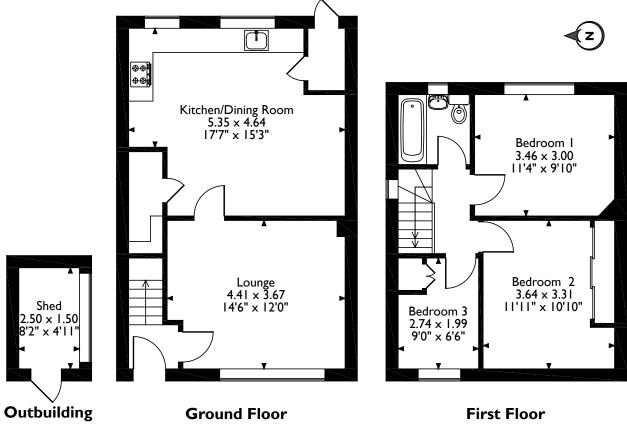

### **Additional Information**

Guide Price: Price on Application

Tenure: Freehold

Local Authority: London Borough of Harrow

Council Tax: Band C

Energy Efficiency Rating: Band B

Fire Brigade Cottages, PinnerRoad, Pinner Approximate Gross Internal Area Main House = 81 Sq M/872 Sq Ft Outbuilding = 4 Sq M/43 Sq Ft Total = 85 Sq M/915 Sq Ft

Please note that the location of doors, windows and other items are approximate and this floorplan is to be used for illustrative purposes only. Unauthorized reproduction is prohibited.

1 High Street, Pinner, Middlesex, HA5 5PJ Tel: 0208 866 8083 Pinner@robsonsweb.com