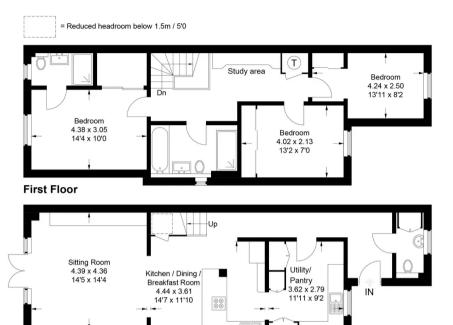

01494 680018 info@ashingtonpage.co.uk www.AshingtonPage.co.uk

Approximate Ground Floor Area = 63.1 sq m / 679 sq ft Approximate First Floor Area = 62.8 sq m / 676 sq ft Total Approximate Floor Area = 125.9 sq m / 1,355 sq ft

This plan is for layout guidance only. Not drawn to scale unless stated. Windows and door openings are approximate. Whilst every care is taken in the preparation of this plan, please check all dimensions, shapes and compass bearings before making any decisions reliant upon them.

© CJ Property Marketing Ltd Produced for Ashington Page

**Ground Floor** 