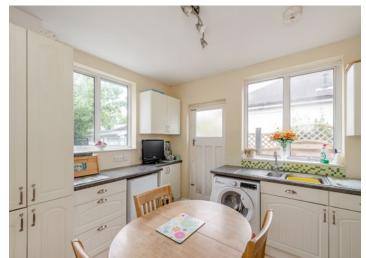

This well presented two bedroom bungalow has the benefit of no onward chain and the potential to extend (STPP).

There is a good sized hallway leading to a spacious, light filled reception room with feature fire place and a door into the conservatory which overlooks the garden. The modern kitchen has ample wall and base units, room for a dining table and chairs and a door leading to garden.