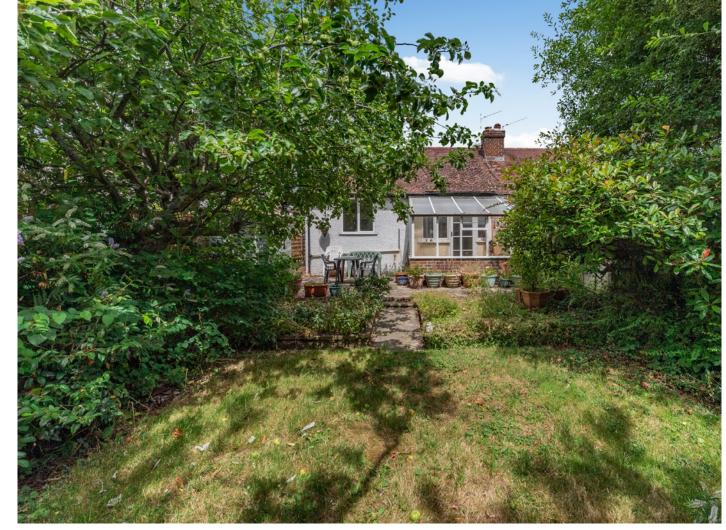

There is a good sized principal bedroom with a large bay window, a second double bedroom, a fully tiled bathroom with P shaped bath and separate WC.

The property has a driveway to the front providing off-street parking. The rear garden is laid to lawn with a patio area, two sheds and is surrounded by shrubs and trees.