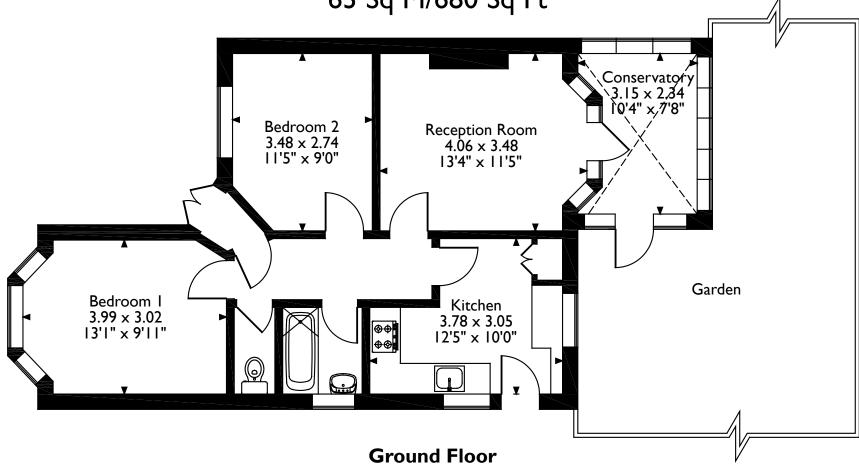

Tenure: Freehold

Local Authority: Three Rivers District Council

Council Tax: Band D

Energy Efficiency Rating: Band C

Sherborne Way, Croxley Green, Rickmansworth, Hertfordshire Approximate Gross Internal Area
63 Sq M/680 Sq Ft

Please note that the location of doors, windows and other items are approximate and this floorplan is to be used for illustrative purposes only. Unauthorized reproduction is prohibited.

130 High St, Rickmansworth WD3 1AB