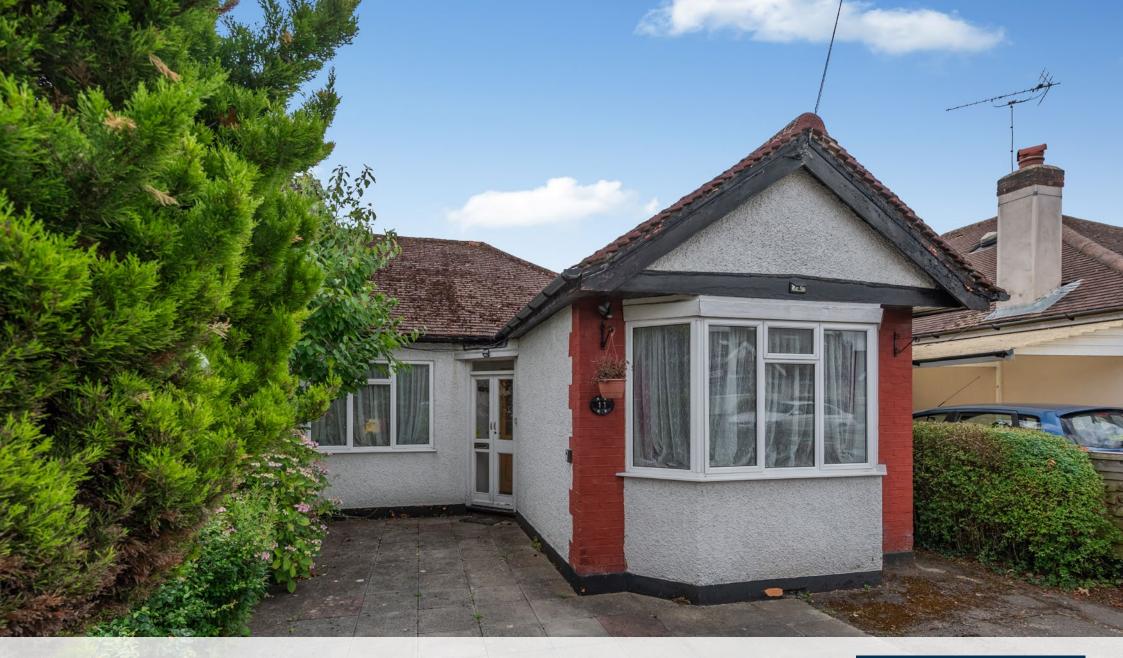

## WELL PRESENTED TWO BEDROOM SEMI DETACHED BUNGALOW

Sherborne Way, Croxley Green, Hertfordhire, WD3 3PE

## WELL PRESENTED TWO BEDROOM SEMI DETACHED BUNGALOW

Sherborne Way, Croxley Green, Hertfordhire, WD3 3PE

- RECEPTION ROOM
- KITCHEN
- CONSERVATORY
- TWO BEDROOMS
- FAMILY BATHROOM
- DRIVEWAY
- GARDEN
- NO ONWARD CHAIN

There is a good sized principal bedroom with a large bay window, a second double bedroom, a fully tiled bathroom with P shaped bath and separate WC.

The property has a driveway to the front providing off-street parking. The rear garden is laid to lawn with a patio area, two sheds and is surrounded by shrubs and trees.