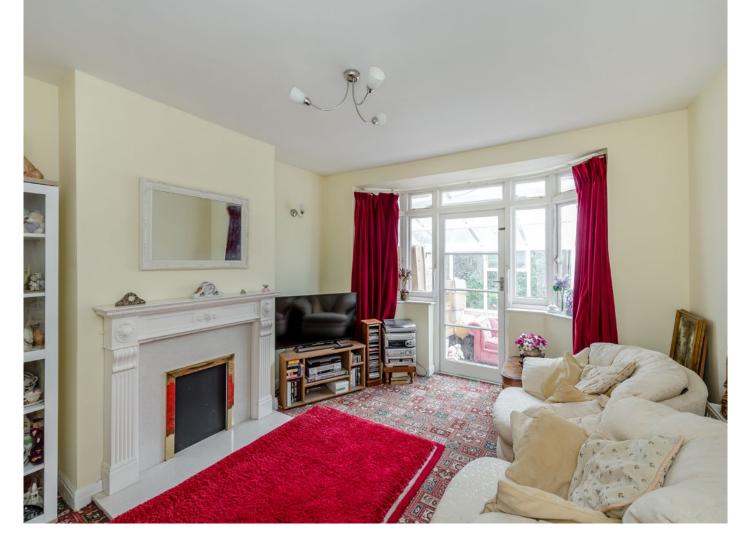

This well presented two bedroom bungalow has the benefit of no onward chain and the potential to extend (STPP).

There is a good sized hallway leading to a spacious, light filled reception room with feature fire place and a door into the conservatory which overlooks the garden. The modern kitchen has ample wall and base units, room for a dining table and chairs and a door leading to garden.