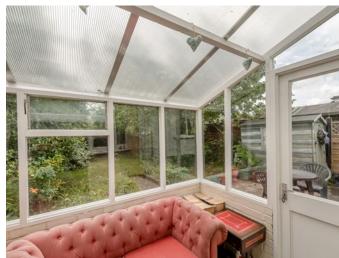

This well presented two bedroom bungalow has the benefit of no onward chain and the potential to extend (STPP).

There is a good sized hallway leading to a spacious, light filled reception room with feature fire place and a door into the conservatory which overlooks the garden. The modern kitchen has ample wall and base units, room for a dining table and chairs and a door leading to garden.